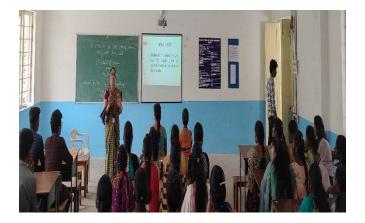

ress and Guest Introduction was given by Dr.S.Uma, Associate Professor and Head, Department of Commerce.

Dr.S.Kalpanadevi, Assistant Professor, Department of Commerce Kongunadu Arts and Science College, gave her speech about Intellectual Property Rights. The speaker gave information about intellectual property rights and legal support and Intellectual Property Right facilitation benefits provided under Start-up India initiative. The chief guest speech was more effective and informative. Some students asked queries regarding the topic. Finally, programme concluded with the vote of thanks given by Ms. V. Dharshini, student from III B Com, 76 students were have attended workshop and students have got benefitted.

Total no. of participants:

Faculty- 3Students- 73

## PHOTOS OF THE WORKSHOP







## PARTICIPANTS LIST

| S.No. | REG No.  | NAME OF THE PARTICIPANTS |
|-------|----------|--------------------------|
| 1.    | 221CM001 | Gomathi B                |
| 2.    | 221CM002 | Priyadharshini S         |
| 3.    | 221CM003 | Harshitha M              |
| 4.    | 221CM004 | Dharshini V              |
| 5.    | 221CM005 | KamarunNista J           |
| 6.    | 221CM006 | Charumathi S             |
| 7.    | 221CM007 | Kalaiyarasi M            |
| 8.    | 221CM009 | Manikrishnan R           |
| 9.    | 221CM010 | Madhavan K               |
| 10.   | 221CM011 | Boomika S                |
| 11.   | 221CM012 | Anandhkumar S            |
| 12.   | 221CM013 | Dineshkumar M            |
| 13.   | 221CM014 | Swathi S R               |
| 14.   | 221CM015 | Mahalakshmi S            |
| 15