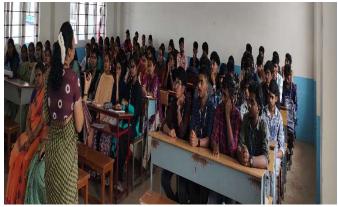

ss and Guest Introduction was given by Dr.S.Uma, Associate Professor and Head, Department of Commerce.

Dr.S.Kalpanadevi, Assistant Professor, Department of Commerce Kongunadu Arts and Science College, gave her speech about Intellectual Property Rights. The speaker gave information about intellectual property rights and legal support and Intellectual Property Right facilitation benefits provided under Start-up India initiative. The chief guest speech was more effective and informative. Some students asked queries regarding the topic. Finally, programme concluded with the vote of thanks given by Ms. V. Dharshini, student from III B Com, 76 students were have attended workshop and students have got benefitted.

Total no. of participants:

Faculty- 3Students- 73

## PHOTOS OF THE WORKSHOP







## PARTICIPANTS LIST

| S.No. | REG No.  | NAME OF THE PARTICIPANTS |
|-------|----------|--------------------------|
| 1.    | 221CM001 | Gomathi B                |
| 2.    | 221CM002 | Priyadharshini S         |
| 3.    | 221CM003 | Harshitha M              |
| 4.    | 221CM004 | Dharshini V              |
| 5.    | 221CM005 | KamarunNista J           |
| 6.    | 221CM006 | Charumathi S             |
| 7.    | 221CM007 | Kalaiyarasi M            |
| 8.    | 221CM009 | Manikrishnan R           |
| 9.    | 221CM010 | Madhavan K               |
| 10.   | 221CM011 | Boomika S                |
| 11.   | 221CM012 | Anandhkumar S            |
| 12.   | 221CM013 | Dineshkumar M            |
| 13.   | 221CM014 | Swathi S R               |
| 14.   | 221CM015 | Mahalakshmi S            |
| 15.