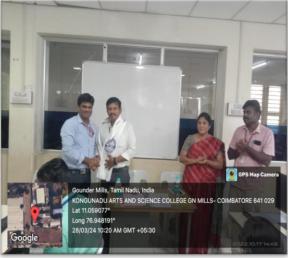

#### **Educational field trip to GD Museums, Coimbatore**

Mathematics Lab, Bannari Amman Institute of Technology, Erode