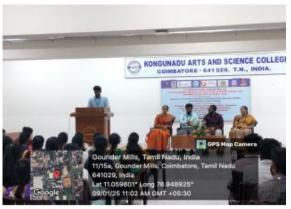

#### DEPARTMENT OF INFORMATION TECHNOLOGY & COMPUTER APPLICATIONS

The Department of Information Technology and Computer Applications organized the seminar on the topic "Career Compass Guiding Students Towards the Right Path to Learn Right Skills" on 09/01/2025 in Conference Hall, KASC campus. This seminar was attended by all the II year and III-year students of B. Sc IT & B.C.A. The session began with the enthusiastic MOC team comprising of Ms. M. Hareni and Ms. K.R. Rasika began with prayer song sung by Mr. Surya Dev and Ms. R. Krishna priya from B.Sc IT.

Mr. M. Joel Paul, III B.Sc IT welcomed the dignitaries, the Chief Guest, Academic Co-Ordinator, faculty members and students. The MOC invited Mr.M.R. Rithish & Mr.S.Siva Prasadh, III B.C.A. to introduce, Mr. S. Naseer Mohammed, Founder & CEO, Software

Developer, Business Development Executive & Mr. R. Sangaiya, Managing Director, Software Facilitator, Frontend Developer who was the Resource persons of today's seminar. Further, the session was handed over to the both Chief Guest who presented the content about Career Guidance for students and how to choose right path to learn right skills. It helps them acquire the knowledge, information, skills, and experience necessary to identify career options, and narrow them down to make one career decision. Both Resource persons shared their experience and session was so interactive. It motivation to rise from adversity and get new jobs that match their interests and expertise, find another source of income and to build passive income.