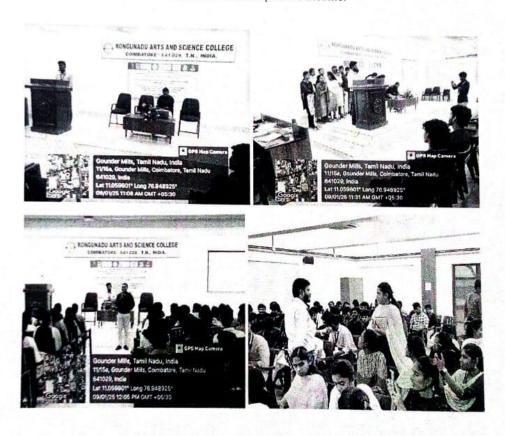

#### DEPARTMENT OF INFORMATION TECHNOLOGY & COMPUTER APPLICATIONS

The Department of Information Technology and Computer Applications organized the seminar on the topic "Career Compass Guiding Students Towards the Right Path to Learn Right Skills" on 09/01/2025 in Conference Hall, KASC campus. This seminar was attended by all the II year and III-year students of B. Sc IT & B.C.A. The session began with the enthusiastic MOC team comprising of Ms. M. Hareni and Ms. K.R. Rasika began with prayer song sung by Mr. Surya Dev and Ms. R. Krishna priya from B.Sc IT.

Mr. M. Joel Paul, III B.Sc IT welcomed the dignitaries, the Chief Guest, Academic Co-Ordinator, faculty members and students. The MOC invited Mr.M.R. Rithish & Mr.S.Siva Prasadh, III B.C.A. to introduce, Mr. S. Naseer Mohammed, Founder & CEO, Software

Developer, Business Development Executive & Mr. R. Sangaiya, Managing Director, Software Facilitator, Frontend Developer who was the Resource persons of today's seminar. Further, the session was handed over to the both Chief Guest who presented the content about Career Guidance for students and how to choose right path to learn right skills. It helps them acquire the knowledge, information, skills, and experience necessary to identify career options, and narrow them down to make one career decision. Both Resource persons shared their experience and session was so interactive. It motivation to rise from adversity and get new jobs that match their interests and expertise, find another source of income and to build passive income.

The function concluded with vote of thanks by Ms. S.Jayasree, II B.Se IT, Department of Information Technology. More than 250 number of students were present for the session and were benefited.

K. Chandel ..