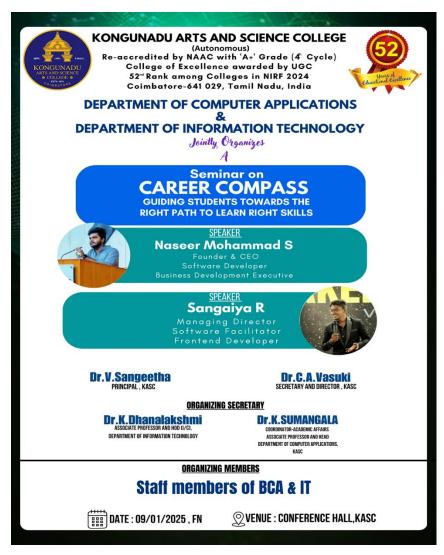

#### **Organizes**

A Seminar on

"Career Compass Guiding Students Towards the Right Path to Learn Right Skills"

Date: 09.01.2025 Venue: Conference

Hall, KASC

Time: 2:00 - 4:00 p.m

#### PROGRAMME AGENDA

| Time     | Events                                                                                                                                                |  |  |
|----------|-------------------------------------------------------------------------------------------------------------------------------------------------------|--|--|
|          |                                                                                                                                                       |  |  |
| 4045 434 | Prayer Song                                                                                                                                           |  |  |
| 10:15 AM | Welcome Address                                                                                                                                       |  |  |
| 10:20 AM | Mr. M. Joel Paul III B.Sc IT, Department of Information Technology, Kongunadu Arts and Science College.                                               |  |  |
| 10.25 AM | Introduction of the Chief Guest Mr.M.R.Rithish & Mr.S.SivaPrasadh III B.C.A, Department of Computer Applications, Kongunadu Arts and Science College. |  |  |
|          | Chief Guest Session                                                                                                                                   |  |  |
|          | Mr. S. Naseer Mohammed,                                                                                                                               |  |  |
| 10.30 AM | Founder & CEO,                                                                                                                                        |  |  |
|          | Software Developer,                                                                                                                                   |  |  |
|          | Business Development Executive                                                                                                                        |  |  |
|          | Chief Guest Session                                                                                                                                   |  |  |
|          | Mr. R. Sangaiya,                                                                                                                                      |  |  |
| 11.40 AM | Managing Director,                                                                                                                                    |  |  |
|          | Software Facilitator,                                                                                                                                 |  |  |
|          | Frontend Developer                                                                                                                                    |  |  |
|          | Vote of Thanks                                                                                                                                        |  |  |
|          | Ms. S. Jayasree,                                                                                                                                      |  |  |
| 12.45 PM | II B.Sc IT,                                                                                                                                           |  |  |
|          | Department of Information Technology,                                                                                                                 |  |  |
|          | Kongunadu Arts and Science College.                                                                                                                   |  |  |
| 12.55 PM | National Anthem                                                                                                                                       |  |  |
|          |                                                                                                                                                       |  |  |

#### KONGUNADU ARTS AND SCIENCE COLLEGE (Autonomous)

Re-accredited by NAAC with 'A+' Grade (4th cycle)
College of Excellence (UGC)
52nd Rank among Colleges in NIRF 2024
Coimbatore – 641 029.