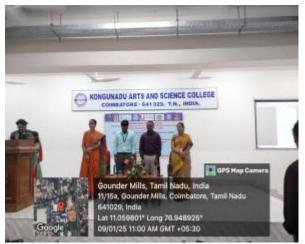

Mr. M. Joel Paul, III B.Sc IT welcomed the dignitaries, the Chief Guest, Academic Co-Ordinator, faculty members and students. The MOC invited Mr.M.R. Rithish & Mr.S.Siva Prasadh, III B.C.A. to introduce, Mr. S. Naseer Mohammed, Founder & CEO, Software

Developer, Business Development Executive & Mr. R. Sangaiya, Managing Director, Software Facilitator, Frontend Developer who was the Resource persons of today's seminar. Further, the session was handed over to the both Chief Guest who presented the content about Career Guidance for students and how to choose right path to learn right skills. It helps them acquire the knowledge, information, skills, and experience necessary to identify career options, and narrow them down to make one career decision. Both Resource persons shared their experience and session was so interactive. It motivation to rise from adversity and get new jobs that match their interests and expertise, find another source of income and to build passive income.