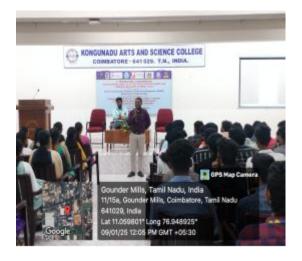

#### DEPARTMENT OF INFORMATION TECHNOLOGY & COMPUTER APPLICATIONS

The Department of Information Technology and Computer Applications organized the seminar on the topic "Career Compass Guiding Students Towards the Right Path to Learn Right Skills" on 09/01/2025 in Conference Hall, KASC campus. This seminar was attended by all the II year and III-year students of B. Sc IT & B.C.A. The session began with the enthusiastic MOC team comprising of Ms. M. Hareni and Ms. K.R. Rasika began with prayer song sung by Mr. Surya Dev and Ms. R. Krishna priya from B.Sc IT.

Mr. M. Joel Paul, III B.Sc IT welcomed the dignitaries, the Chief Guest, Academic Co-Ordinator, faculty members and students. The MOC invited Mr.M.R. Rithish & Mr.S.Siva Prasadh, III B.C.A. to introduce, Mr. S. Naseer Mohammed, Founder & CEO, Software

Developer, Business Development Executive & Mr. R. Sangaiya, Managing Director, Software Facilitator, Frontend Developer who was the Resource persons of today's seminar. Further, the session was handed over to the both Chief Guest who presented the content about Career Guidance for students and how to choose right path to learn right skills. It helps them acquire the knowledge, information, skills, and experience necessary to identify career options, and narrow them down to make one career decision. Both Resource persons shared their experience and session was so interactive. It motivation to rise from adversity and get new jobs that match their interests and expertise, find another source of income and to build passive income.