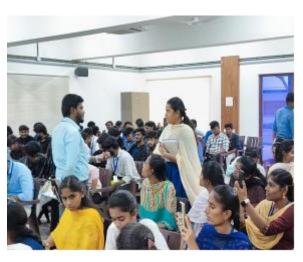

Developer, Business Development Executive & Mr. R. Sangaiya, Managing Director, Software Facilitator, Frontend Developer who was the Resource persons of today's seminar. Further, the session was handed over to the both Chief Guest who presented the content about Career Guidance for students and how to choose right path to learn right skills. It helps them acquire the knowledge, information, skills, and experience necessary to identify career options, and narrow them down to make one career decision. Both Resource persons shared their experience and session was so interactive. It motivation to rise from adversity and get new jobs that match their interests and expertise, find another source of income and to build passive income.

The function concluded with vote of thanks by Ms. S.Jayasree, II B.Se IT, Department of Information Technology. More than 250 number of students were present for the session and were benefited.

K. Chandel ..