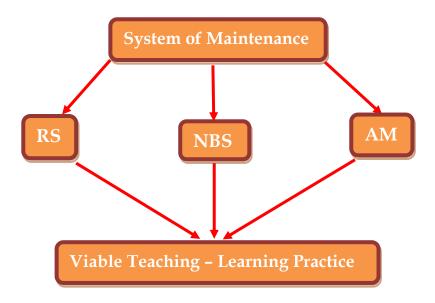

#### **Maintenance Procedural Chart**

#### **Routine Service**

- ➤ Every day cleaning service is provided to all the Classrooms, all the utility rooms and library.
- ➤ Laboratory equipments, chemical components and ICT tools are monitored and cleaned.
- Toilets are cleaned twice in a day with adequate water supply
- > Trees and plants are watered everyday
- ➤ Daily maintenance of playground tracks and fields, and Gymnasium
- Organization of books and journals in the library

# **Need Based Service**

- > Electronic objects maintenance
- > Addressing furniture requirements
- > Safety and Security service
- > Laboratory requirements
- > Library maintenance
- ➤ Hostel and building patch works
- > Plants and garden maintenance

# **Annual Maintenance**

- ➤ AMC(Annual Maintenance contract) service and antivirus protection
- > Sports equipments
- ➤ Computer and ICT tools
- ➤ Library books and service maintenance

Efficient maintenance of resources and service assures the pragmatic Teaching-Learning practice at Kongunadu Arts and Science College.