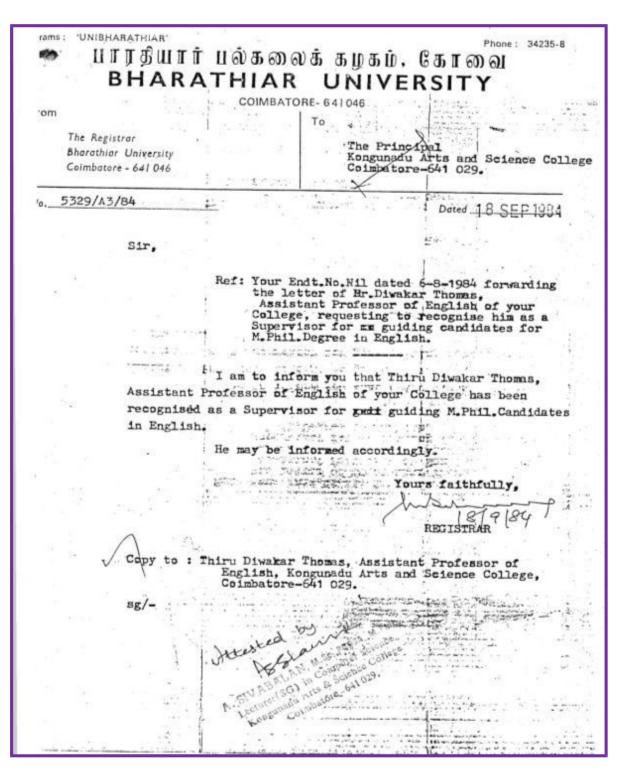

| Name of the Guide      | Dr. Diwakar Thomas |
|------------------------|--------------------|
| Recognized as Guide in | M.Phil and Ph.D    |
| Department             | English            |

BHARATHIAR UNIVERSITY : : COIMBATORE 641 046. From No. 14194/A4/95 Date: [6.10.1995 THE REGISTRAR To THE PRINCIPAL Kongunadu Arts and Science College Coimbatore 641 029. Sir/Madam, -Sub: Your endorsement letter No. Dr/378/95 dated 26.0 ps forwarding the Bio-date dated 26.9.95 of Dr. Diwakar Thomas, Lecturer in English, of your College requesting to recognise him/her as a Supervisor for guiding candidates leading to MEPhil: and Ph.D. Programme. \*\*\*\*\*\* I am, to inform you that Dr. Diwakar Thomas, Lecturer, . . . . . . . . . of your College has been recognised as a Supervisor for guiding candidates leading to M.Phil. and Ph.D. Research Programme in ENGLISH....... He/She may be informed accordingly. Yours faithfully, VCHWS LREGISTRAR. Copy to: 1) Dr. Diwakar Thomas Lecturer in English Kongunadu Arts and Science College Coimbatore 641 029. Attested by A. STVABALAN, M.Sc., PGOCA, M.CHII. Stame 2) A5 - Section, Lecturer (SG) in Consputer Science, Konsumada auto & Collana Callana R's Office. Kongunadu Arta & Sciance College