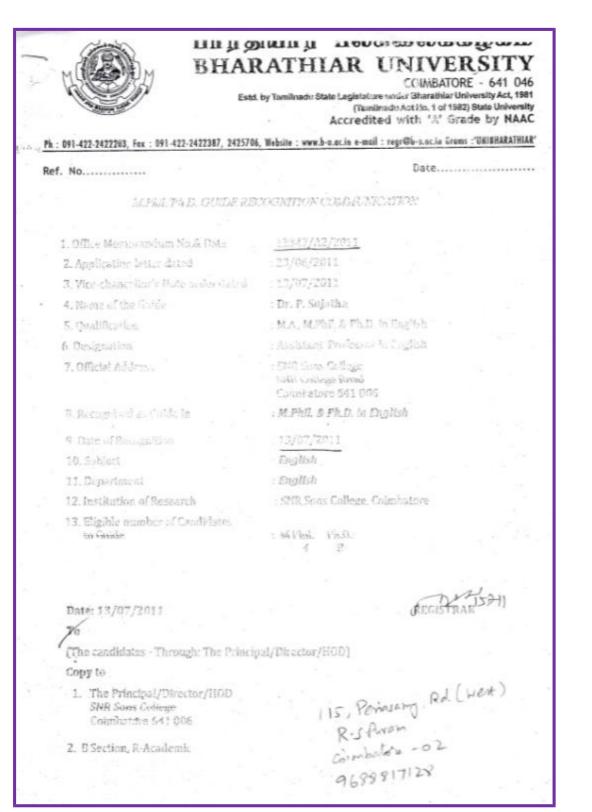

| Name of the Guide                                                                                                | Dr. Sho                         | bha Ramaswamy                                                                                                   |
|------------------------------------------------------------------------------------------------------------------|---------------------------------|-----------------------------------------------------------------------------------------------------------------|
| Recognized as Guide in                                                                                           | M.I                             | Phil and Ph.D                                                                                                   |
| Department                                                                                                       |                                 | English                                                                                                         |
|                                                                                                                  |                                 |                                                                                                                 |
| M BHAR                                                                                                           | ATHIAR I                        | UNIVERSITY<br>COMBATCRE - 641 046                                                                               |
| Evid. by                                                                                                         | (Tamilua                        | undor Bhanathiar University Act, 1981<br>adu Act No. 1 of 1982) State University<br>d with 'A' Grade by NAAC    |
| Ph : 091-422-2422203, Fex : 091-422-2422307, 2425706, W                                                          | ebsite : www.b-u.uc.in e-mail : | regr@b-u.ac.in Grams :"UNIBHARATHIAR"                                                                           |
| Ref. No                                                                                                          |                                 | Date                                                                                                            |
| M.PHIL./PH.D. GUIDE                                                                                              | RECOGNITION CON                 | MUNICATION                                                                                                      |
|                                                                                                                  |                                 | BIOMICATION                                                                                                     |
| 1. Office Memorandum No.& Date                                                                                   | 24084/A2/2010                   |                                                                                                                 |
| 2. Application letter dated                                                                                      | : 11/10/2010                    |                                                                                                                 |
| 3. Vice-chancellor's Note order dated                                                                            | : 31/12/2010                    |                                                                                                                 |
| 4. Name of the Guide                                                                                             | Dr. Shobha Rama                 | swamy                                                                                                           |
| 5. Qualification                                                                                                 | : M.A., M.Phil. & Ph.D          |                                                                                                                 |
| 6. Designation                                                                                                   | Assistant Professo              | r in English                                                                                                    |
| 7. Official Address                                                                                              | Kongunadu Arts &                | A SALE AND A |
|                                                                                                                  | Coimbatore - 641 0              |                                                                                                                 |
| 8. Recognised as Guide in                                                                                        | Ph.D. in English                |                                                                                                                 |
| 9. Date of Recognition                                                                                           | : 31/12/2010                    |                                                                                                                 |
| 10. Subject                                                                                                      | English                         |                                                                                                                 |
| 11. Department                                                                                                   | English                         | 649 H.C.                                                                                                        |
| 12. Institution of Research                                                                                      | : Kongunadu Arts &              | Science College, CBE                                                                                            |
| 13. Bligible number of Candidates                                                                                |                                 |                                                                                                                 |
| to Guide                                                                                                         | : M.Phil. Ph.D.                 |                                                                                                                 |
|                                                                                                                  | 4 8                             | and the second second second                                                                                    |
|                                                                                                                  |                                 |                                                                                                                 |
|                                                                                                                  | 1 A.                            | DEVASION Loli                                                                                                   |
| Date: 05/01/2011                                                                                                 | 10 Te 10                        | CREGISTRAR                                                                                                      |
| To                                                                                                               |                                 | 1841 B. C. C. C. C. C.                                                                                          |
| (The candidates · Through: The Princip                                                                           | al/Directo./HOD}                |                                                                                                                 |
| Copy to                                                                                                          |                                 |                                                                                                                 |
| <ol> <li>The Principal/Director/HOD<br/>Kongunadu Arts &amp; Science Colleg<br/>Coimbatore – 641 029.</li> </ol> | ge                              |                                                                                                                 |
| 2. B Section, R-Academic                                                                                         |                                 |                                                                                                                 |
|                                                                                                                  |                                 |                                                                                                                 |
|                                                                                                                  |                                 |                                                                                                                 |
|                                                                                                                  |                                 |                                                                                                                 |