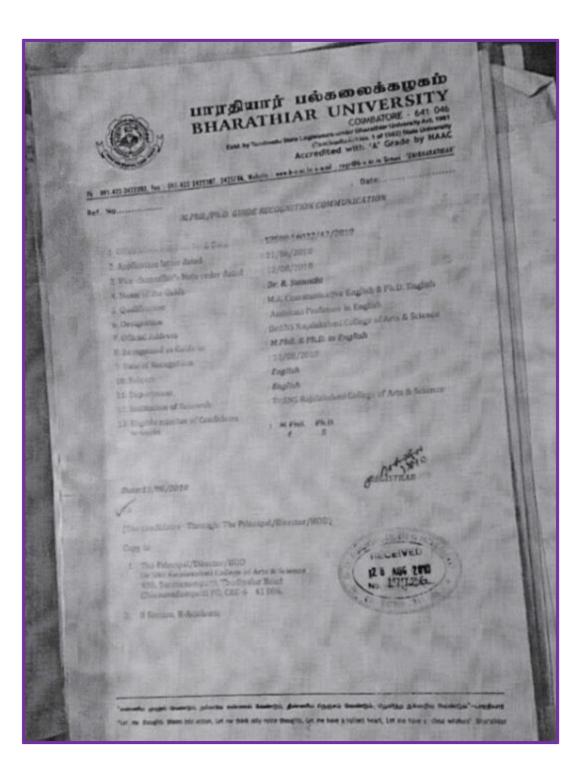

| Name of the Guide      | Dr. R. Santhakumari |
|------------------------|---------------------|
| Recognized as Guide in | M.Phil and Ph.D     |
| Department             | English             |

BHARATHIAR UNIVERSITY, COINBATORE 641 046. No. M/80/14456/2001 Date: 25/09/2001 From The Registrar То The Principal Kongunadu Arts & Science College COLMBATORE 641 029. ١ Sir/Madam. Sub: Request for recognizing as guide - Reg.  $\approx 50$ Ref: Your endorsement/letter No. G.R. R.S. 2001, dated 07/09/2001 I am to inform you that Dr. R. Santhakamari, . Lecturer (SG) in English of your college has been recognized as a Supervisor for guiding candidates leading to M.Phil. and Ph.D. Research Programme in ENGLISH. Yours faithfully, REGISTRAR. Copy to: .1. Jpr. R. Santhakumari Lecturer (SG) in English Kongun du Arts & Science Cellege COIMBA ORE 641 029. 2. A5 Section - R's office.