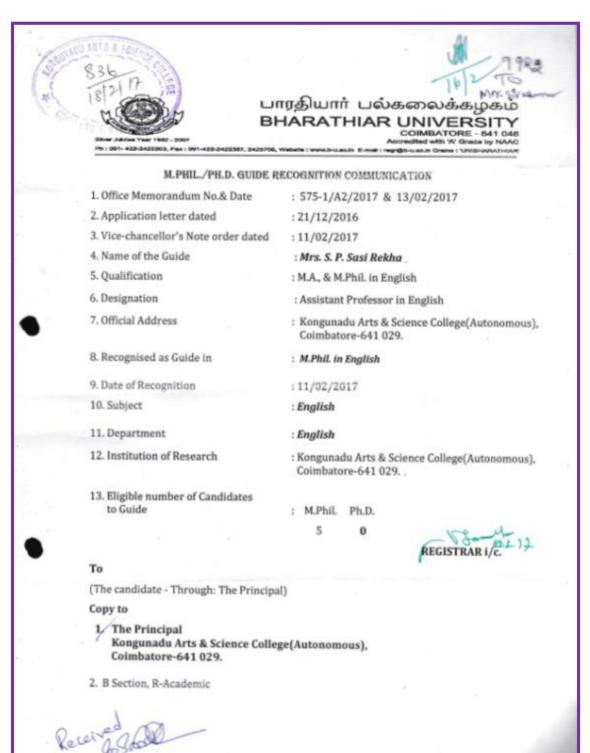

| Name of the Guide      | Mrs. S. P. Sasi Rekha |
|------------------------|-----------------------|
| Recognized as Guide in | M.Phil and Ph.D       |
| Department             | English               |