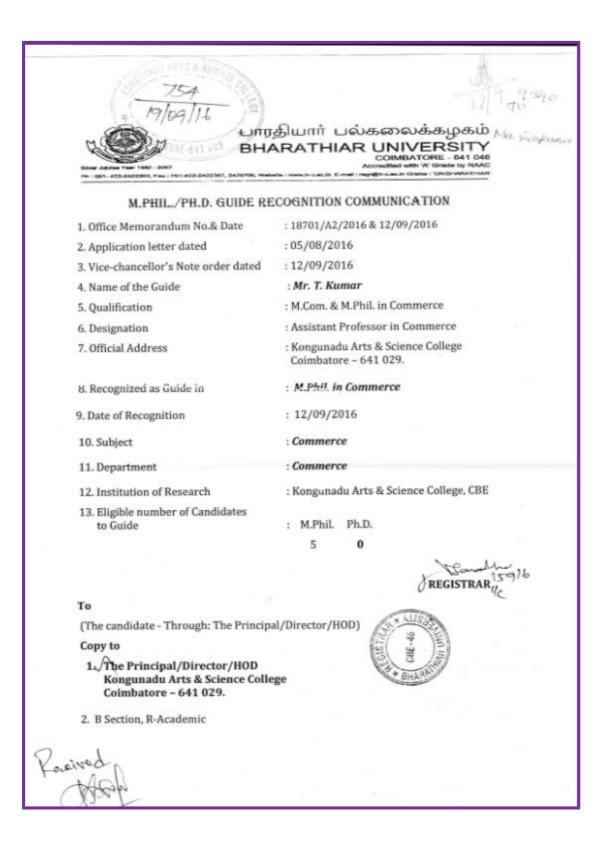

| Name of the Guide      | Mr. K. Kathirvel |
|------------------------|------------------|
| Recognized as Guide in | M. Phil          |
| Department             | Commerce         |

| Silver Julian Yan' 1982 - 2007                                            | ரதியார் பல்கலைக்கழகம்<br>ARATHIAR UNIVERSITY<br>COIMBATORE - 641 046<br>COIMBATORE - 641 046<br>Accredited with A Grade by NAAC |  |
|---------------------------------------------------------------------------|---------------------------------------------------------------------------------------------------------------------------------|--|
| M.PHIL./PH.D. GUIDE R                                                     | ECOGNITION COMMUNICATION                                                                                                        |  |
| 1. Office Memorandum No.& Date                                            | : 21701-5/A2/2016 & 05/10/2016                                                                                                  |  |
| 2. Application letter dated                                               | : 22/08/2016                                                                                                                    |  |
| 3. Vice-chancellor's Note order dated                                     | : 05/10/2016                                                                                                                    |  |
| 4. Name of the Guide                                                      | : Ms. K. Kathirvel                                                                                                              |  |
| 5. Qualification                                                          | : M.Com. & M.Phil. in Commerce                                                                                                  |  |
| 6. Designation                                                            | : Assistant Professor in Commerce                                                                                               |  |
| 7. Official Address                                                       | <ul> <li>Kongunadu Arts &amp; Science College(Autonomous),<br/>Coimbatore-641 029.</li> </ul>                                   |  |
| 8. Recognised as Guide in                                                 | : M.Phil. in Commerce                                                                                                           |  |
| 9. Date of Recognition                                                    | : 05/10/2016                                                                                                                    |  |
| 10. Subject                                                               | : Commerce                                                                                                                      |  |
| 11. Department                                                            | : Commerce                                                                                                                      |  |
| 12. Institution of Research                                               | : Kongunadu Arts & Science College(Autonomous),<br>Coimbatore-641 029.                                                          |  |
| 13. Eligible number of Candidates<br>to Guide                             | : M.Phil. Ph.D.<br>5 0                                                                                                          |  |
| То                                                                        | 1                                                                                                                               |  |
| (The candidate - Through: The Princip                                     | al)                                                                                                                             |  |
| Copy to                                                                   |                                                                                                                                 |  |
| 1. The Principal<br>Kongunadu Arts & Science Colle<br>Coimbatore-641 029. | ege(Autonomous),                                                                                                                |  |
| 2. B Section, R-Academic                                                  |                                                                                                                                 |  |