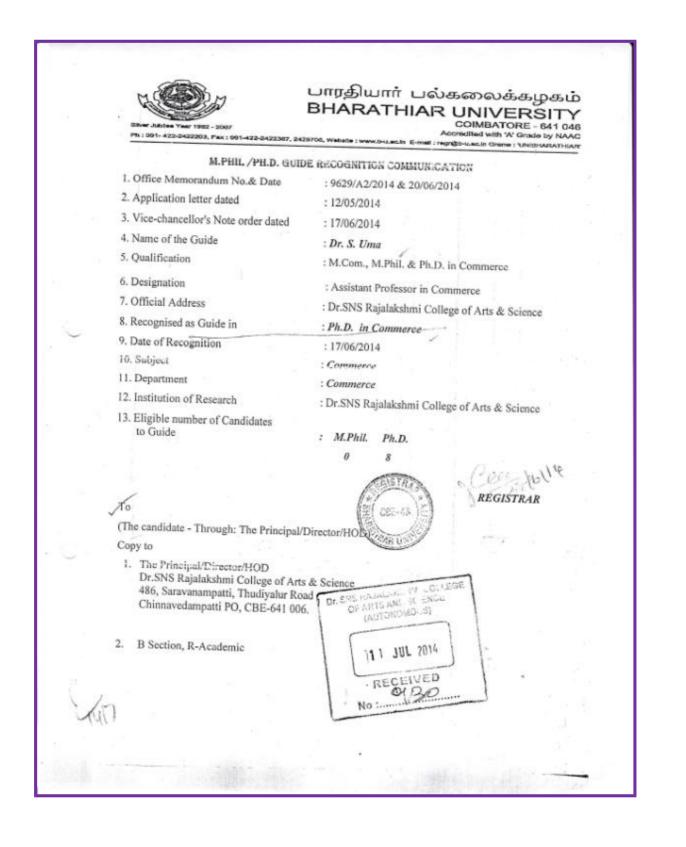

| 772<br>15/10/2016 Lan<br>19<br>101E-611 VIS                             | ரதியார் பல்கலைக்கழகம்<br>ARATHIAR UNIVERSITY<br>COMBATORE - 641 046<br>According Very X Online by NAME |
|-------------------------------------------------------------------------|--------------------------------------------------------------------------------------------------------|
| M. PHIL /PH.D. GUIDE RE                                                 | ECOGNITION COMMUNICATION                                                                               |
| Office Memorandum No.& Date                                             | : 21701-4/A2/2016 & 05/10/2016                                                                         |
| Application letter dated                                                | : 22/08/2016                                                                                           |
| Vice-chancellor's Note order dated                                      | : 05/10/2016                                                                                           |
| Name of the Guide                                                       | : Ms. S. Amudha                                                                                        |
| . Qualification                                                         | : M.Com. & M.Phil. in Commerce                                                                         |
| 5. Designation                                                          | : Assistant Professor in Commerce                                                                      |
| 7. Official Address                                                     | : Kongunadu Arts & Science College(Autonomous),<br>Coimbatore-641 029.                                 |
| 8. Recognised as Guide in                                               | : M.Phil. in Commerce                                                                                  |
| 9. Date of Recognition                                                  | : 05/10/2016                                                                                           |
| 10. Subject                                                             | : Commerce                                                                                             |
| 11. Department                                                          | : Commerce                                                                                             |
| 12. Institution of Research                                             | : Kongunadu Arts & Science College(Autonomous),<br>Coimbatore-641 029.                                 |
| 13. Eligible number of Candidates<br>to Guide                           | : M.Phil. Ph.D.<br>5 0<br>REGISTRAR I/c. 6 10                                                          |
| То                                                                      | ( REDISTRAINING &                                                                                      |
| (The candidate - Through: The Princip                                   | (pal)                                                                                                  |
| Copy to                                                                 |                                                                                                        |
| 1. The Principal<br>Kongunadu Arts & Science Col<br>Coimbatore-641 029. | llege(Autonomous),                                                                                     |
| 2. B Section, R-Academic                                                |                                                                                                        |
| Received                                                                | 1                                                                                                      |