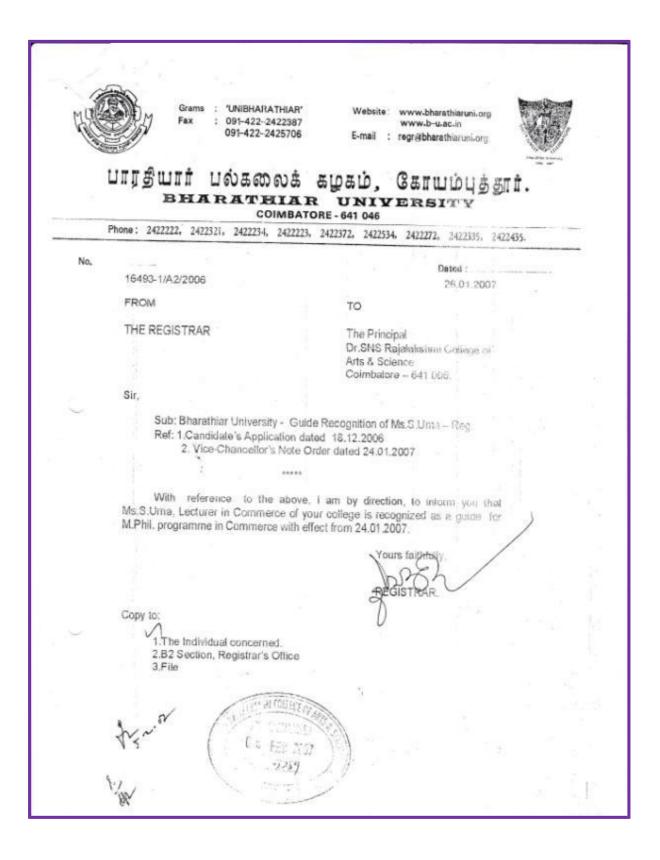

Lo Galde                                      | 5 0 truthout                                                           |
| То                                            | REGISTRAR I/c. 574 6                                                   |
| (The candidate - Through: The Princi          | ipal)                                                                  |
| Copy to                                       |                                                                        |
|                                               | 8 0 15                                                                 |

| Name of the Guide      | Dr. S. Uma       |
|------------------------|------------------|
| Recognized as Guide in | M. Phil and Ph.D |
| Department             | Commerce         |