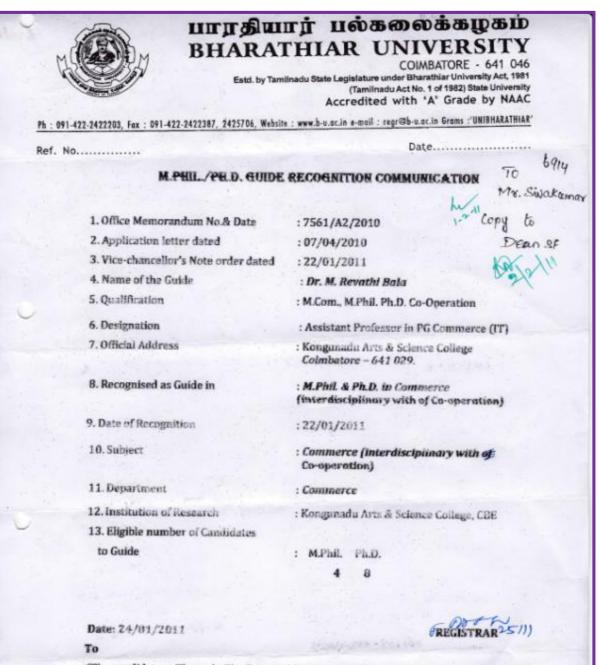

|

| Name of the Guide      | Dr. M. Revathi Bala |
|------------------------|---------------------|
| Recognized as Guide in | M. Phil and Ph.D    |
| Department             | Commerce            |



(The candidates - Through: The Principal/Director/HOD)

#### Copy to

 The Frincipal/Director/HOD Kongunsdu Arts & Science College Colmbatore - 641 029.

2. B Section, R-Academic

leceived a copy

| Name of the Guide      | Mrs. K. Sudha    |
|------------------------|------------------|
| Recognized as Guide in | M. Phil and Ph.D |
| Department             | Commerce         |

| 835                                                                        | NYE Styakumer                                                                                             |
|----------------------------------------------------------------------------|-----------------------------------------------------------------------------------------------------------|
|