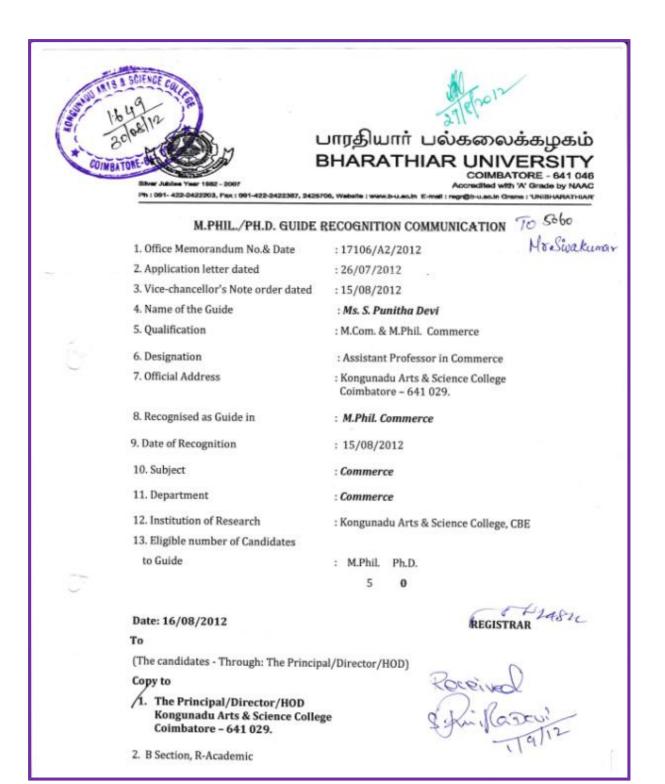

Copy 16

- 1. The Principal/Director/HOD Kongunadu Arts & Science ., Sri Gnanambika Mills PO,., Coimbatore-641029
- 2. B Section, R's Office

522 14

| Name of the Guide      | Ms. S. Punitha Devi |
|------------------------|---------------------|
| Recognized as Guide in | M. Phil             |
| Department             | Commerce            |

#### Date: 16/08/2012

То

(The candidates - Through: The Principal/Director/HOD)

#### Copy to

1. The Principal/Director/HOD Kongunadu Arts & Science College Coimbatore - 641 029.

2. B Section, R-Academic

Roceived av 1/9/12

| Name of the Guide      | Mrs. V. Regha |
|------------------------|---------------|
| Recognized as Guide in | M. Phil       |
| Department             | Commerce      |