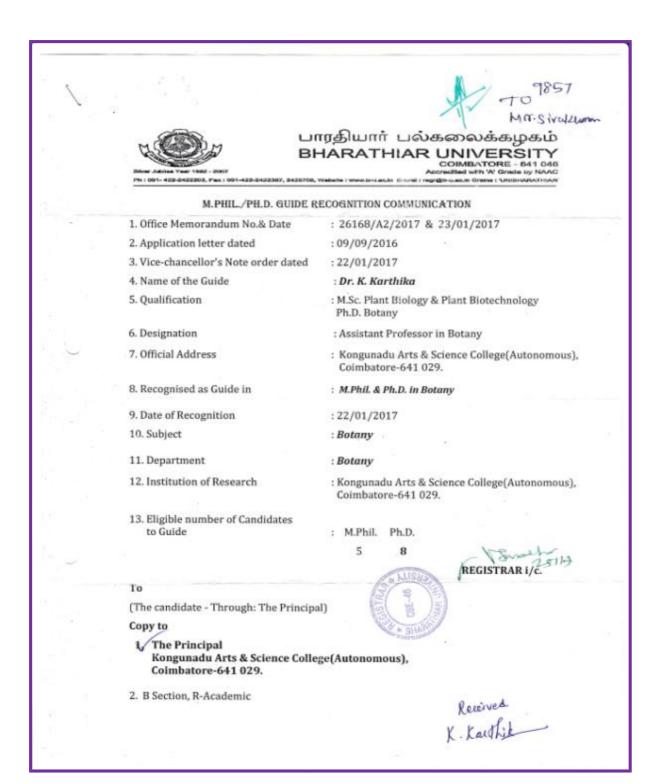

| Name of the Guide      | Dr. K. Karthika |
|------------------------|-----------------|
| Recognized as Guide in | M.Phil and Ph.D |
| Department             | Botany          |

| Name of the Guide      | Dr. N. Nagarajan |
|------------------------|------------------|
| Recognized as Guide in | M.Phil and Ph.D  |
| Department             | Botany           |