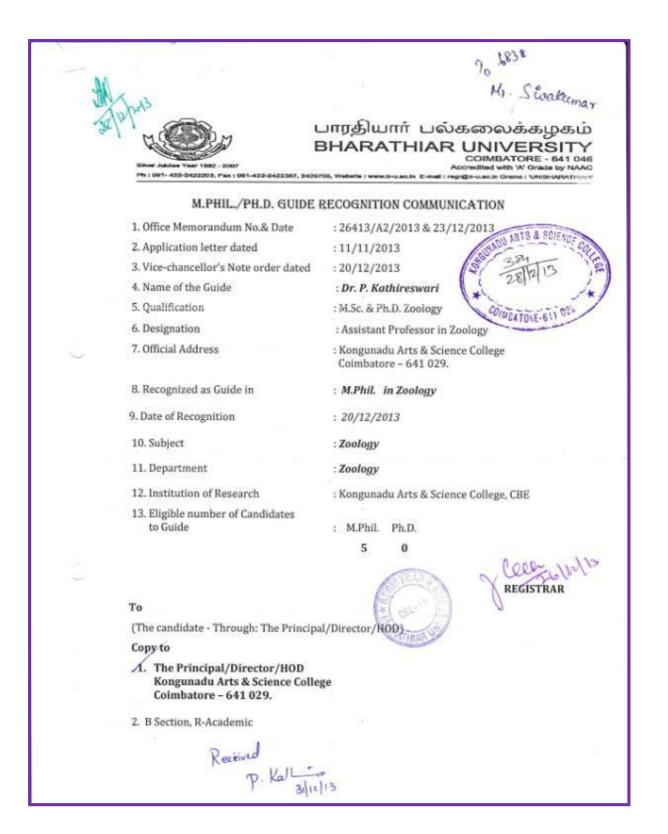

| Name of the Guide      | Dr. P. Kathireswari |
|------------------------|---------------------|
| Recognized as Guide in | M. Phil and Ph.D    |
| Department             | Zoology             |

| Name of the Guide      | Dr. M. Lakshmanaswamy |
|------------------------|-----------------------|
| Recognized as Guide in | M. Phil and Ph.D      |
| Department             | Zoology               |