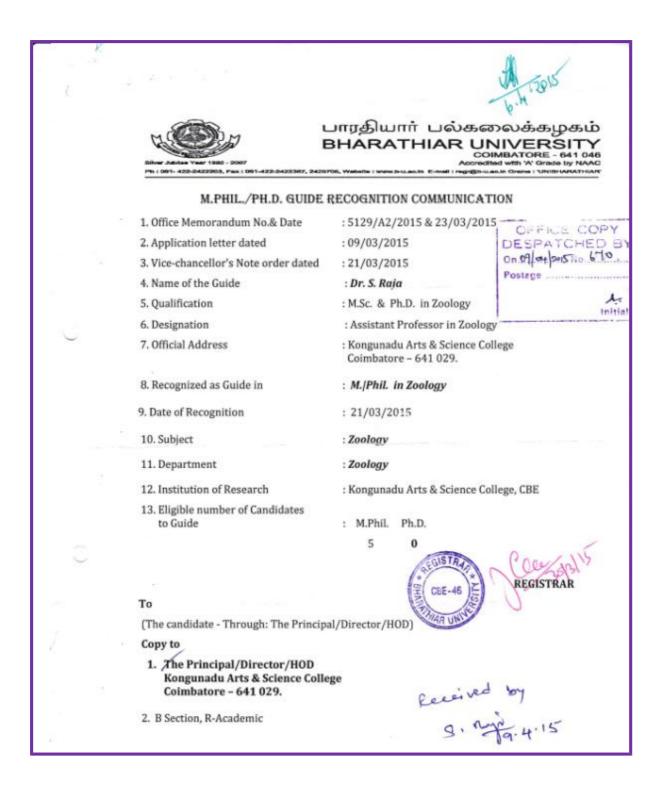

Copy to: 1. Dr. S. Logaswamy Locturer (3.G.) Department of Zoology Kongunadu Arts & Science College COLUBATORE 641 029.

2. A5 Section - R's office.

| Name of the Guide      | Dr. S. Raja      |
|------------------------|------------------|
| Recognized as Guide in | M. Phil and Ph.D |
| Department             | Zoology          |