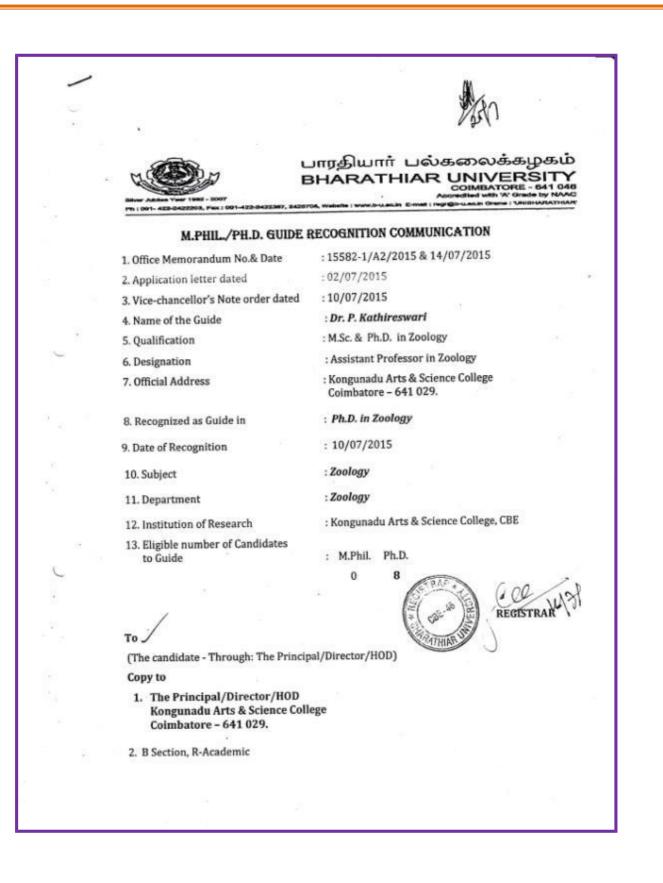

| Name of the Guide      | Dr. P. Kathireswari |
|------------------------|---------------------|
| Recognized as Guide in | M. Phil and Ph.D    |
| Department             | Zoology             |

| Name of the Guide      | Dr. M. Lakshmanaswamy |
|------------------------|-----------------------|
| Recognized as Guide in | M. Phil and Ph.D      |
| Department             | Zoology               |