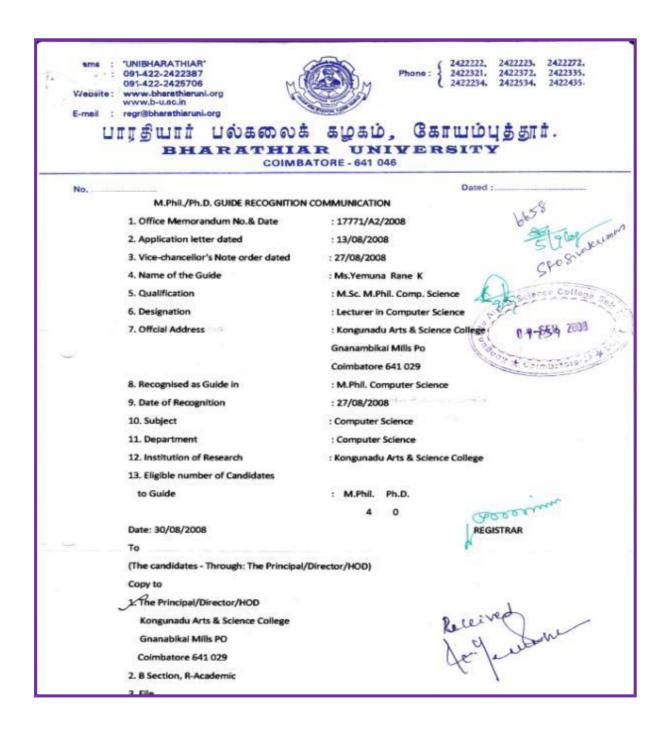

| REGISTRAR                                                   |
|        | (The candidates - Through: The Principal                                                | /Director/HOD)                                              |
|        | Copy to                                                                                 |                                                             |
|        | The Principal/Director/HOD<br>Kongunadu Arts & Science College<br>Coimbatore - 641 029. |                                                             |

| Name of the Guide      | Ms. K. Yemuna Rane |
|------------------------|--------------------|
| Recognized as Guide in | M. Phil            |
| Department             | Computer Science   |