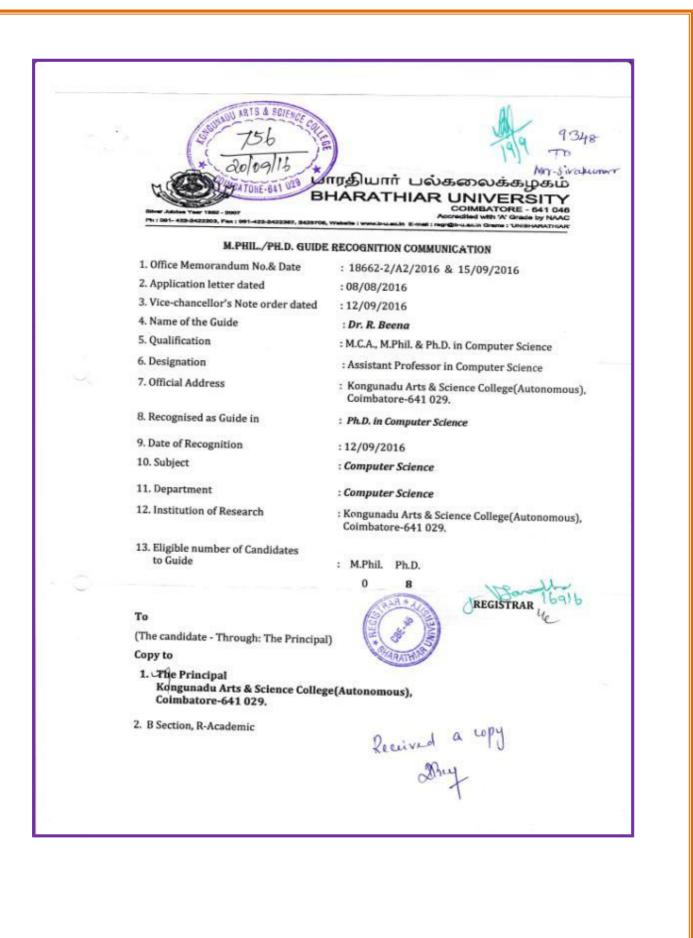

## **GUIDESHIP DETAILS**

| Name of the Guide      | Dr. R. Beena     |
|------------------------|------------------|
| Recognized as Guide in | M. Phil and Ph.D |
| Department             | Computer Science |