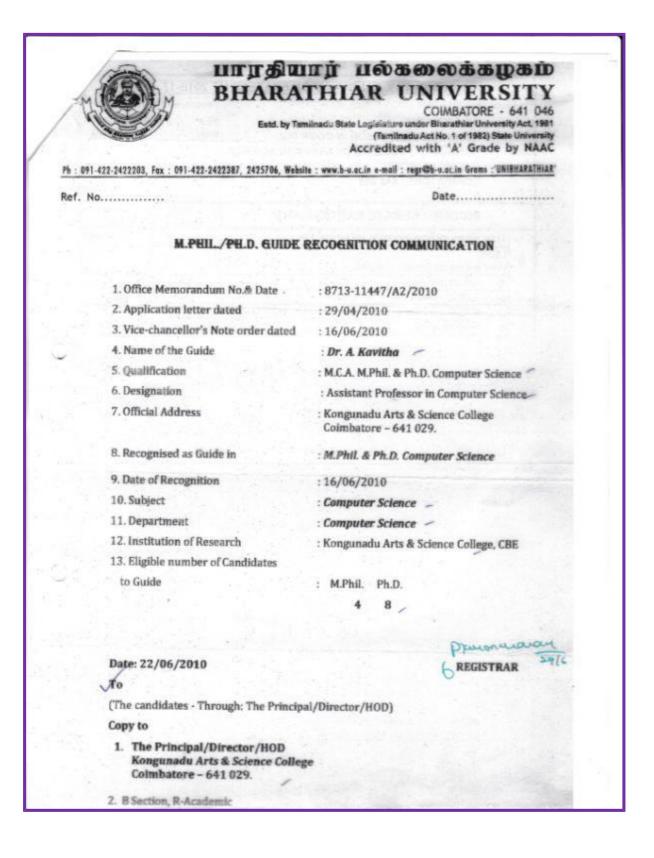

| Name of the Guide      | Dr. A. Indhumathi |
|------------------------|-------------------|
| Recognized as Guide in | M. Phil           |
| Department             | Computer Science  |

| Name of the Guide      | Dr. A. Kavitha   |
|------------------------|------------------|
| Recognized as Guide in | M. Phil and Ph.D |
| Department             | Computer Science |