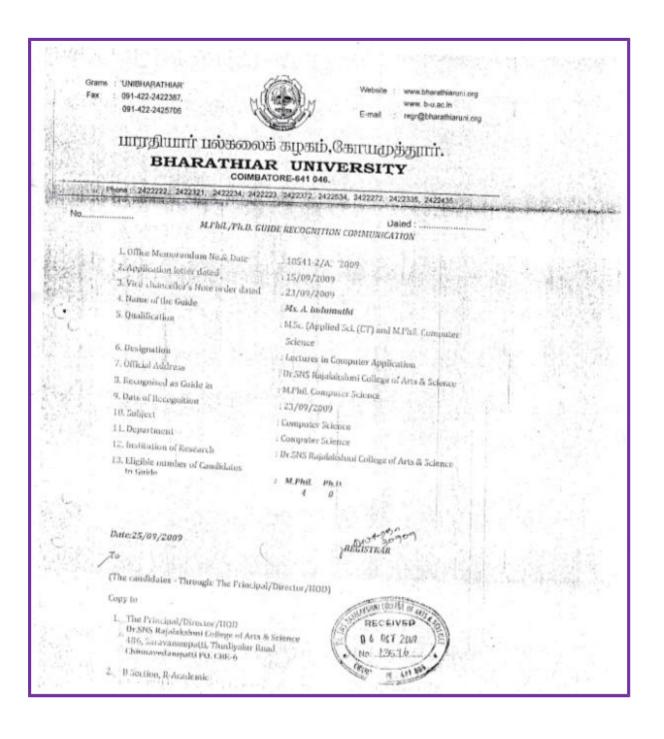

| Name of the Guide      | Dr. A. Indhumathi |
|------------------------|-------------------|
| Recognized as Guide in | M. Phil           |
| Department             | Computer Science  |

| Name of the Guide      | Dr. A. Kavitha   |
|------------------------|------------------|
| Recognized as Guide in | M. Phil and Ph.D |
| Department             | Computer Science |