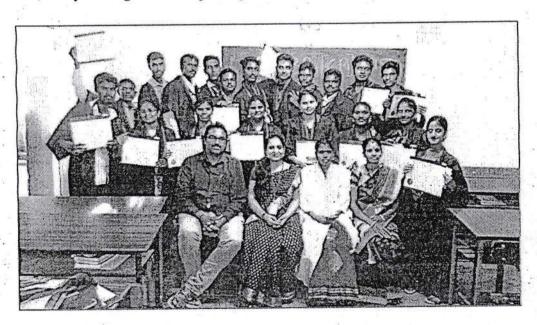

### ALUMNI REPORT OF BBA CA. KASC, COIMBATORE.

Venue

: ROOM NO (L2)

Date

: 08.10.2016

Time

: 02.15pm to 03.15pm

The department of BBA CA was conducted alumni meet for the year 2012-15 batch.

Ms. Rajalakshmi Sivaramakrishnan [121BA001] has been awarded as the "Rank holder" during the period of graduation ceremony as on [08/10/2016].

#### Members attended --- 21/23

The head of the department welcomes the gathering. The following suggestions were shared by the alumni.

1. Need changes regarding theoretical oriented subjects.

2. To bring out practical subjects, so that students can improve more in taking up the task easily.