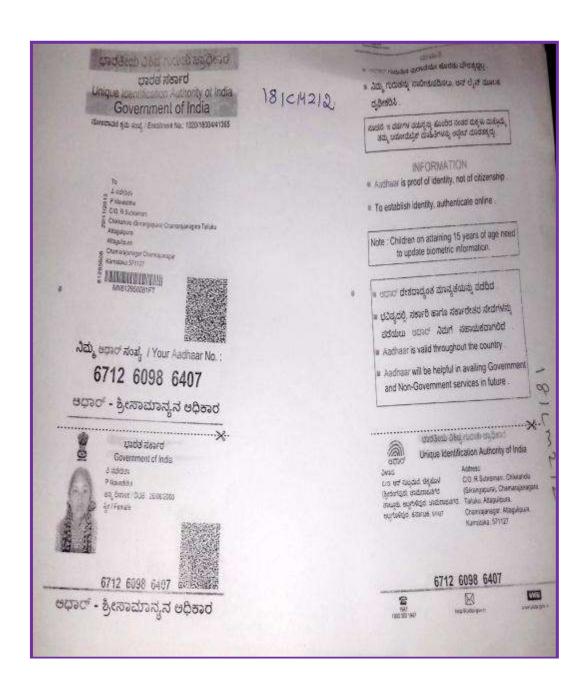

# **Other State/ Country Students Evidences**

| Name of the Student | Reg. No. | Department | Degree |
|---------------------|----------|------------|--------|
| Sreedhanya M        | 182ZO002 | Zoology    | PG     |

| 736   | 182 2002                                                                                                                                                                                                                     |
|-------|------------------------------------------------------------------------------------------------------------------------------------------------------------------------------------------------------------------------------|
| M.    | GOVERNMENT BRENNEN COLLEGE                                                                                                                                                                                                   |
|       | DHARMADAM, THALASSERY-6 PIN 670 106 PHONE 0490-2346027 ACCREDITED BY NAAC WITH A GRADE                                                                                                                                       |
|       | 196/2018-19 Date 03/05/2018                                                                                                                                                                                                  |
| No.   |                                                                                                                                                                                                                              |
| 1.    | Name of student SREE DHANYA . M                                                                                                                                                                                              |
| 2.    | Date of birth as entered in the Admission Register: in words Eighteenth April Nine Asso 18 04 1997  Number in the Admission Register : 63417                                                                                 |
| 3.    |                                                                                                                                                                                                                              |
| 4.    | Admitted on: 11-08-2015 into class 2 35 c                                                                                                                                                                                    |
| 5.    | Left on: 31-03-2018 from class 10 35c                                                                                                                                                                                        |
| 6.    | Subject or portions studied 2001097                                                                                                                                                                                          |
| 7.    | Whether qualified for promotion to higher : Course completed                                                                                                                                                                 |
| 8.    | Whether all thies to the College have been discharged: Yes                                                                                                                                                                   |
| 9.    | Whether the student was in receipt of any: Yes OBC Concession (Nature to be specified)                                                                                                                                       |
| 10.   | Name of the examination of the                                                                                                                                                                                               |
|       | (a) University for which the student has been:<br>last presented from College and Reg. No.                                                                                                                                   |
|       | (b) Date of examination                                                                                                                                                                                                      |
|       | (e) Whether the student has appeared for the examination, if so,                                                                                                                                                             |
|       | (i) the part (or division) in which he/she: has passed                                                                                                                                                                       |
|       | (ii) the part (or division) in which he/she:                                                                                                                                                                                 |
| 11,   | Date on which the student actually left the College: 31-03-2018                                                                                                                                                              |
| 12.   | Date of application for Transfer Certificate : 11-04-2018                                                                                                                                                                    |
| 13.   | Date of issue of the Transfer Certificate : 03 - 05 - 2018                                                                                                                                                                   |
|       | CONDUCT CERTIFICATE                                                                                                                                                                                                          |
|       | This is to certify that Sri/Smt. SREEDHANYA M                                                                                                                                                                                |
| is/wa | s a student of B.sc Zoology                                                                                                                                                                                                  |
|       | in the College during 20                                                                                                                                                                                                     |
|       | JARRY BRENNEN                                                                                                                                                                                                                |
| 1/3   | College Scal |
| ((*   | OHARMADAM, THALASSERY - B                                                                                                                                                                                                    |
| aff   | \$2(\$4/2016/20x100 \$4:                                                                                                                                                                                                     |
| -     | MANADAM, THALASSER                                                                                                                                                                                                           |