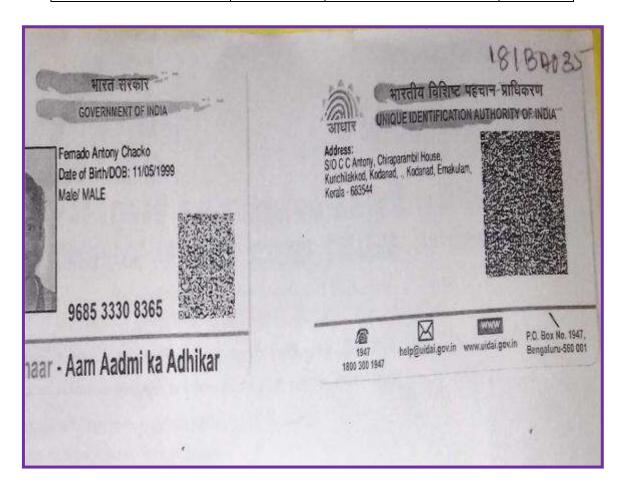

### **Other State/ Country Students Evidences**

| Name of the Student | Reg. No. | Department | Degree |
|---------------------|----------|------------|--------|
| Swarup S            | 181BO040 | Botany     | UG     |