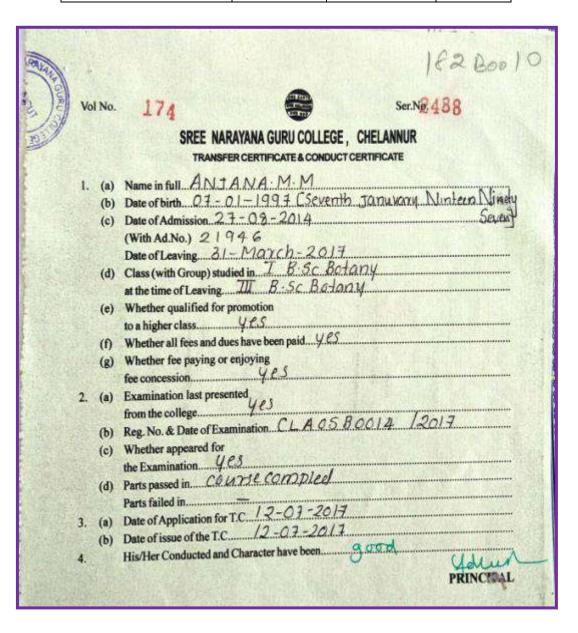

# **Other State/ Country Students Evidences**

| Name of the Student | Reg. No. | Department | Degree |
|---------------------|----------|------------|--------|
| Sruthi Suresh       | 181BO021 | Botany     | UG     |