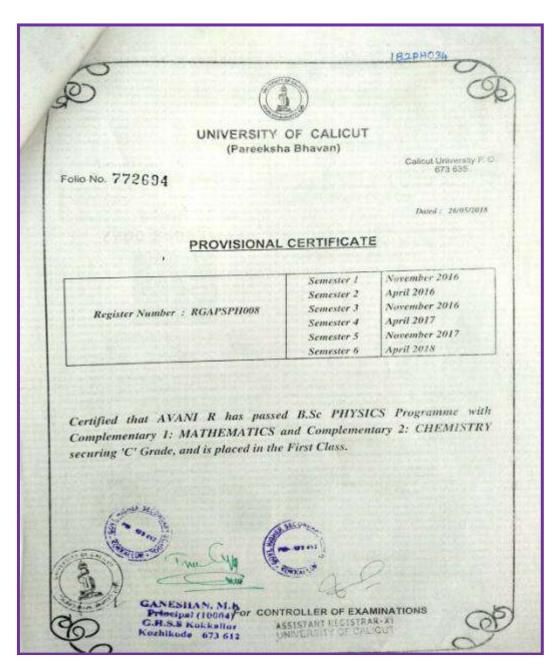

(Autonomous)

Coimbatore - 641 029

## **Other State/ Country Students Evidences**

| Name of the Student | Reg. No. | Department | Degree |
|---------------------|----------|------------|--------|
| Avani R             | 182PH034 | Physics    | PG     |