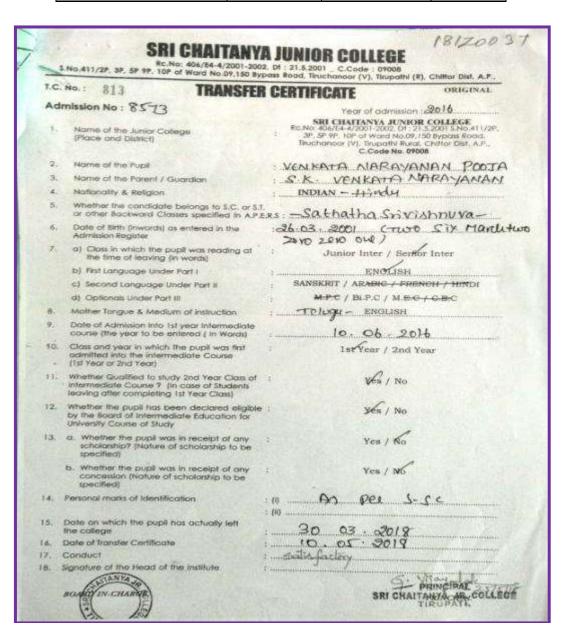

### **Other State/ Country Students Evidences**

| Name of the Student  | Reg. No. | Department | Degree |
|----------------------|----------|------------|--------|
| Venkatnarayananpooja | 181ZO037 | Zoology    | UG     |