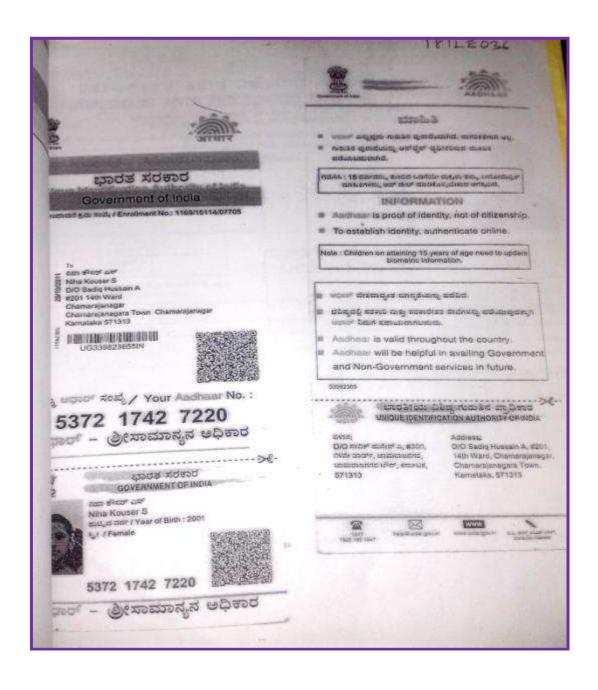

# **Other State/ Country Students Evidences**

| Name of the Student | Reg. No. | Department | Degree |
|---------------------|----------|------------|--------|
| Haritha M           | 182ZO003 | Zoology    | PG     |

| *     | COVERNMENT PREMIUM COLLEGE                                                                                        |
|-------|-------------------------------------------------------------------------------------------------------------------|
|       | GOVERNMENT BRENNEN COLLEGE DHARMADAM, THALASSERY-6 PIN 670 106 PHONE 0490-2346027 ACCREDITED BY NAAC WITH A GRADE |
| Title | , TRANSFER & CONDUCT CERTIFICATE                                                                                  |
| No.   | 2 17 118-19 Date 03/05/2018                                                                                       |
| 1.    | Name of student : HARITHA: M                                                                                      |
|       | Date of birth as entered in the Admission Register: in words Second Pabruary Nineteen 2 02 1997                   |
| 3.    | Number in the Admission Register : 63484                                                                          |
| 4.    | Admitted on: 22-08-2017 into class I BSC                                                                          |
| 5.    | Left on: 31-03-2018 from class 111 B.sc                                                                           |
| 6.    | Subject or portions studied 2001097                                                                               |
| 7.    | Whether qualified for promotion to higher : Course Completted                                                     |
| 8.    | Whether all dues to the College have been discharged: YeS                                                         |
| 9.    | Whether the student was in receipt of any: No scholarship/concessions (Nature to be specified)                    |
| 10.   | Name of the examination of the-                                                                                   |
|       | (a) University for which the student has been:<br>last presented from College and Reg. No.                        |
|       | (b) Date of examination (c) Whether the student has appeared for the                                              |
|       | examination, if so,                                                                                               |
|       | (i) the part (or division) in which he/she:<br>has passed                                                         |
|       | (ii) the part (or division) in which he/she:<br>bas failed                                                        |
| 11.   | Date on which the student actually left the College: 31-03-2018                                                   |
| 12.   | Date of application for Transfer Certificate : 11-04-2018                                                         |
| 13.   | Date of issue of the Transfer Certificate : 03 - 05 - 2018                                                        |
|       |                                                                                                                   |
|       | CONDUCT CERTIFICATE                                                                                               |
|       | This is to certify that Sri/Smt. HARITHA. M                                                                       |
| s/w   | as a student of 155c 2001093                                                                                      |
| class | in the College during 20                                                                                          |
| Pos   | QUALIT BREAKER CO.                                                                                                |
| 17:3  | College Seal GOStepostural of the Pilocipal                                                                       |