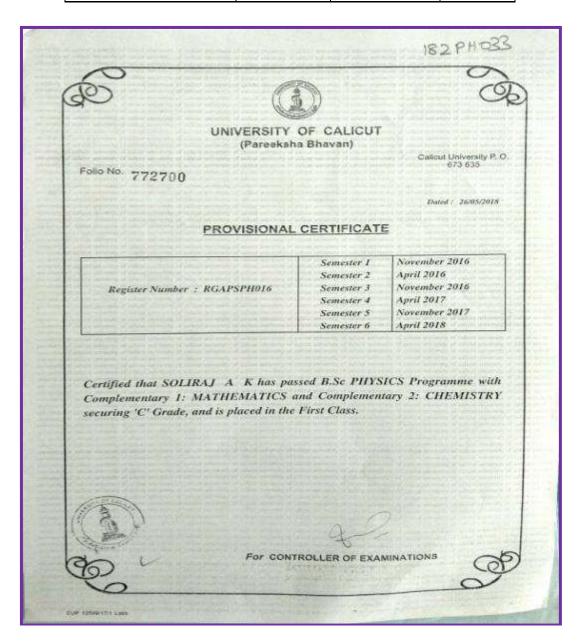

(Autonomous)

Coimbatore - 641 029

## **Other State/ Country Students Evidences**

| Name of the Student | Reg. No. | Department | Degree |
|---------------------|----------|------------|--------|
| Avani R             | 182PH034 | Physics    | PG     |