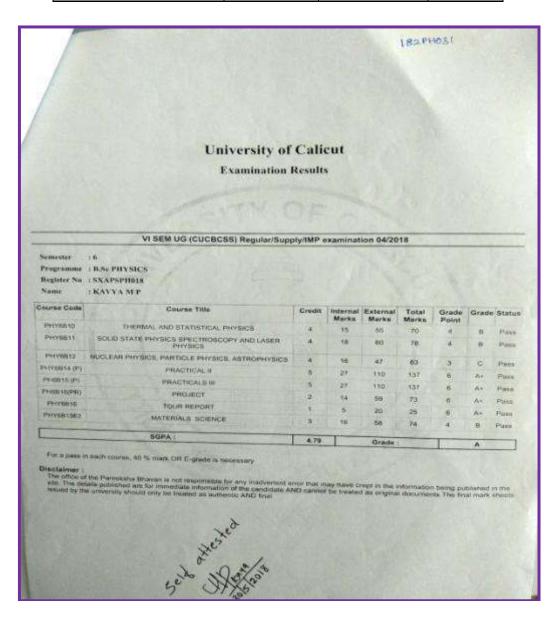

| PG     |





(Autonomous)

Coimbatore - 641 029

## **Other State/ Country Students Evidences**

| Name of the Student | Reg. No. | Department | Degree |
|---------------------|----------|------------|--------|
| Soliraj A K         | 182PH033 | Physics    | PG     |





(Autonomous)

### Coimbatore - 641 029

### **Other State/ Country Students Evidences**

| Name of the Student | Reg. No. | Department | Degree |
|---------------------|----------|------------|--------|
| Keerthana P M       | 182PH032 | Physics    | PG     |





(Autonomous)

Coimbatore - 641 029

## **Other State/ Country Students Evidences**

| Name of the Student | Reg. No. | Department | Degree |
|---------------------|----------|------------|--------|
| Kavya M P           | 182PH031 | Physics    | PG     |





(Autonomous)

Coimbatore - 641 029

### **Other State/ Country Students Evidences**

| Name of the Student | Reg. No. | Department | Degree |
|---------------------|----------|------------|--------|
| Sravya V            | 182PH030 | Physics    | PG     |





(Autonomous)

Coimbatore - 641 029

# **Other State/ Country Students Evidences**

| Name of the Student | Reg. No. | Department | Degree |
|---------------------|----------|------------|--------|
| Kavya G             | 182BO019 | Botany     | PG     |

| 4    |                                                        | 182 BOO                                              |
|------|--------------------------------------------------------|------------------------------------------------------|
|      | MERCY CO