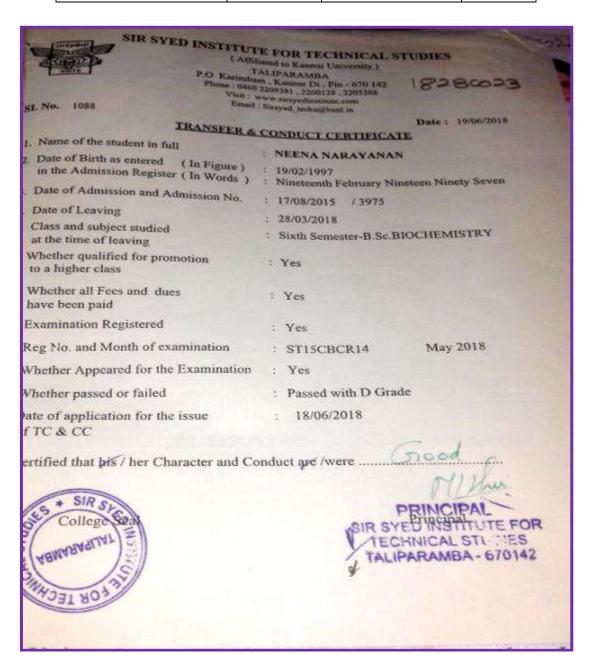

(Autonomous)

Coimbatore - 641 029

### **Other State/ Country Students Evidences**

| Name of the Student | Reg. No. | Department | Degree |
|---------------------|----------|------------|--------|
| Swarup S            | 181BO040 | Botany     | UG     |