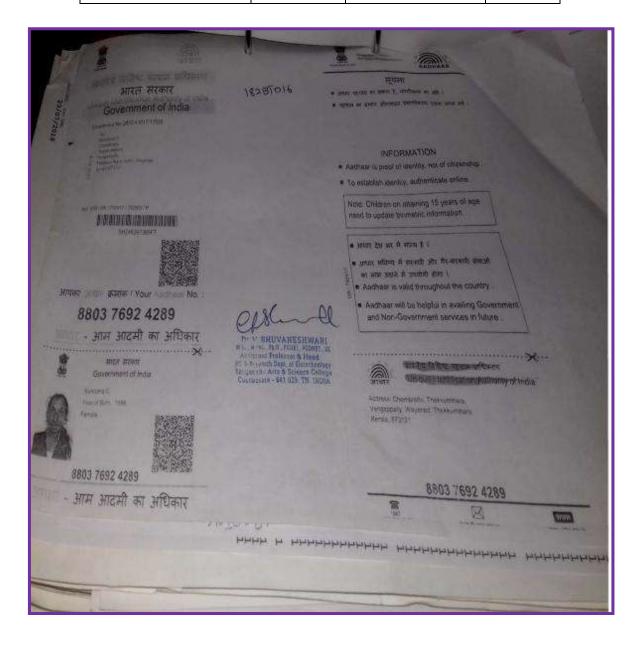

(Autonomous)

Coimbatore - 641 029

## **Other State/ Country Students Evidences**

| Name of the Student | Reg. No. | Department | Degree |
|---------------------|----------|------------|--------|
| Kavya Pramod        | 181ZO046 | Zoology    | UG     |