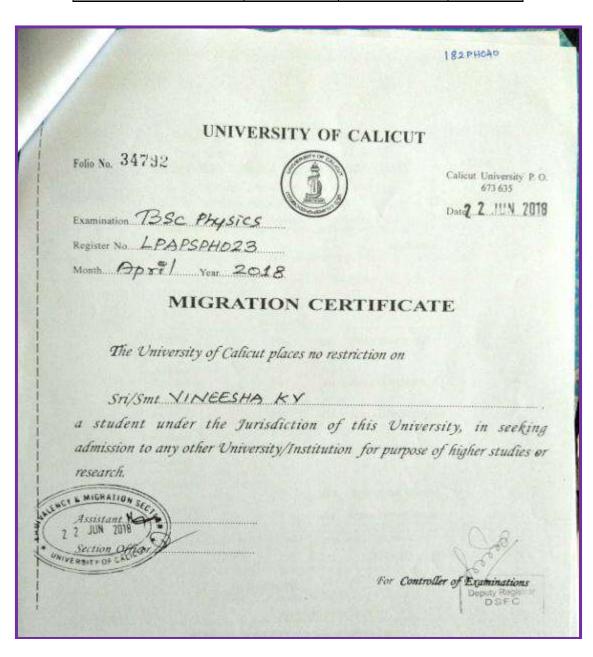

(Autonomous)

Coimbatore - 641 029

**Other State/ Country Students Evidences** 

| Name of the Student | Reg. No. | Department | Degree |
|---------------------|----------|------------|--------|
| Vineesha K V        | 182PH040 | Physics    | PG     |