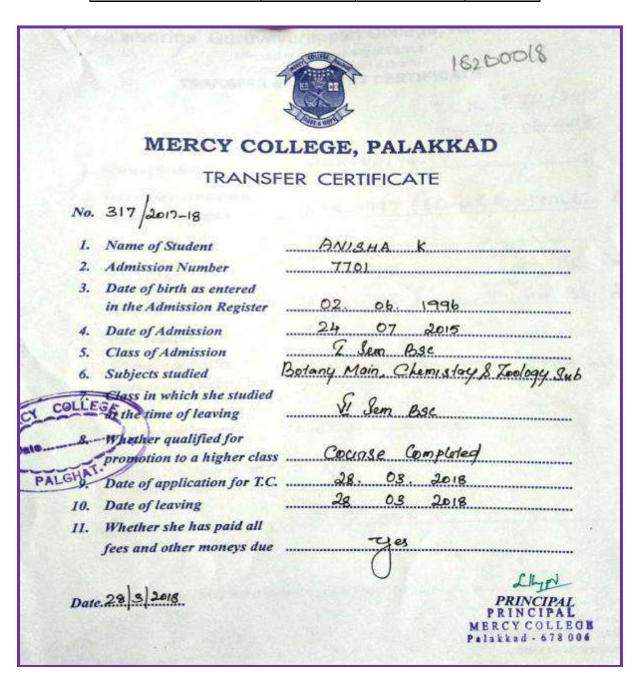

18                                           |
| 10.  | Date of leaving                                        | 28 03 2018                                           |
| 11.  | Whether she has paid all                               |                                                      |
|      | fees and other moneys due                              | - yes                                                |
| Dat  | e 28/3/2018                                            | PRINCIPAL PRINCIPAL MERCY COLLEGE Palakkad - 678 006 |



(Autonomous)

Coimbatore - 641 029

### **Other State/ Country Students Evidences**

| Name of the Student | Reg. No. | Department | Degree |  |
|---------------------|----------|------------|--------|--|
| Anisha              | 182BO018 | Botany     | PG     |  |





(Autonomous)

Coimbatore - 641 029

# **Other State/ Country Students Evidences**

| Name of the Student | Reg. No. | Department | Degree |
|---------------------|----------|------------|--------|
| Anoop K             | 182BO017 | Botany     | PG     |

|                                                                               | 182 BOOF                                                                                                                |
|-------------------------------------------------------------------------------|-------------------------------------------------------------------------------------------------------------------------|
| Attiliat                                                                      | ayurappan College, Kozhikode - 14  ed to the Univer