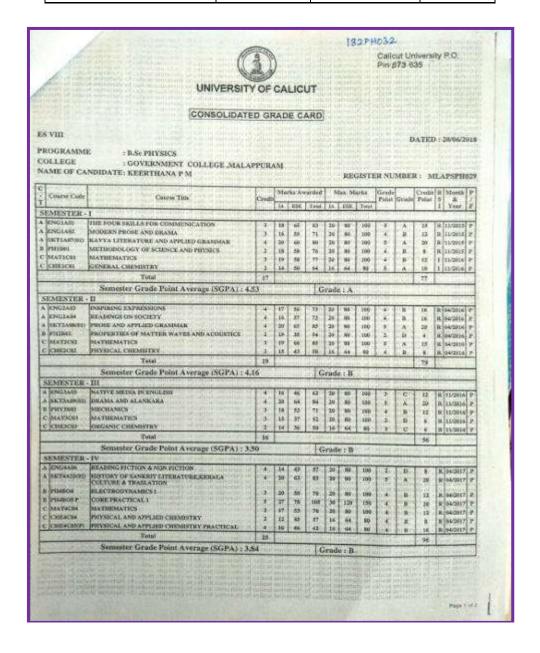

| PG     |





(Autonomous)

Coimbatore - 641 029

## **Other State/ Country Students Evidences**

| Name of the Student | Reg. No. | Department | Degree |
|---------------------|----------|------------|--------|
| Avani R             | 182PH034 | Physics    | PG     |





(Autonomous)

Coimbatore - 641 029

## **Other State/ Country Students Evidences**

| Name of the Student | Reg. No. | Department | Degree |
|---------------------|----------|------------|--------|
| Soliraj A K         | 182PH033 | Physics    | PG     |





(Autonomous)

### Coimbatore - 641 029

### **Other State/ Country Students Evidences**

| Name of the Student | Reg. No. | Department | Degree |
|---------------------|----------|------------|--------|
| Keerthana P M       | 182PH032 | Physics    | PG     |





(Autonomous)

Coimbatore - 641 029

## **Other State/ Country Students Evidences**

| Name of the Student | Reg. No. | Department | Degree |
|---------------------|----------|------------|--------|
| Kavya M P           | 182PH031 | Physics    | PG     |





(Autonomous)

Coimbatore - 641 029

### **Other State/ Country Students Evidences**

| Name of the Student | Reg. No. | Department | Degree |
|---------------------|----------|------------|--------|
| Sravya V            | 182PH030 | Physics    | PG     |





(Autonomous)

Coimbatore - 641 029

# **Other State/ Country Students Evidences**

| Name of the Student | Reg. No. | Department | Degree |
|---------------------|----------|------------|--------|
| Kavya G             | 182BO019 | Botany     | PG     |

| 4    |