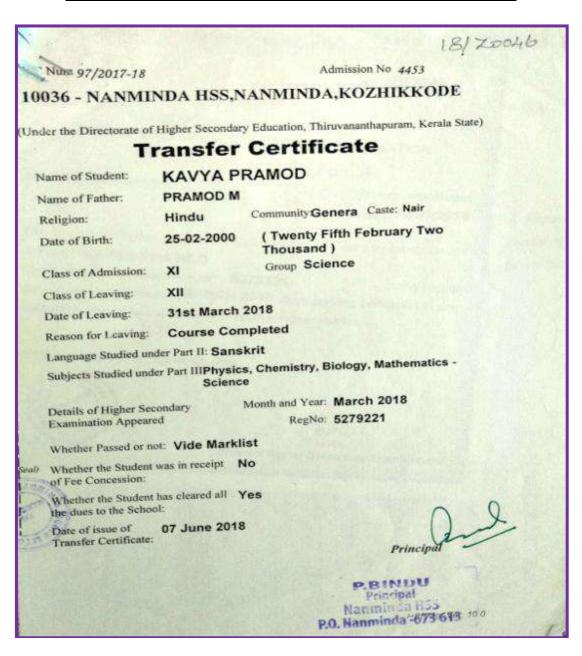

## **Other State/ Country Students Evidences**

| Name of the Student | Reg. No. | Department | Degree |
|---------------------|----------|------------|--------|
| Kavya Pramod        | 181ZO046 | Zoology    | UG     |