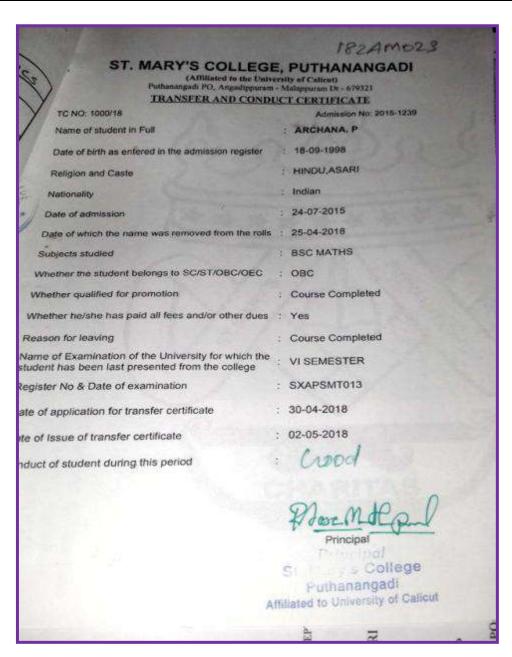

Students Evidences**

| Name of the Student | Reg. No. | Department        | Degree |
|---------------------|----------|-------------------|--------|
| Anju.K.P            | 182BC013 | Biochemistry (PG) | PG     |





(Autonomous)

Coimbatore - 641 029

# **Other State/ Country Students Evidences**

| Name of the Student | Reg. No. | Department            | Degree |
|---------------------|----------|-----------------------|--------|
| Anjana K            | 182AM038 | Mathematics (Unaided) | PG     |





(Autonomous)

Coimbatore - 641 029

# **Other State/ Country Students Evidences**

| Name of the Student | Reg. No. | Department            | Degree |
|---------------------|----------|-----------------------|--------|
| Archana P           | 182AM023 | Mathematics (Unaided) | PG     |





(Autonomous)

Coimbatore - 641 029

# **Other State/ Country Students Evidences**

| Name of the Student | Reg. No. | Department            | Degree |
|---------------------|----------|-----------------------|--------|
| Aruna C             | 182AM022 | Mathematics (Unaided) | PG     |





(Autonomous)

Coimbatore - 641 029

# **Other State/ Country Students Evidences**

| Name of the Student | Reg. No. | Department            | Degree |
|---------------------|----------|-----------------------|--------|
| Geslyann Thomas     | 182AM016 | Mathematics (Unaided) | PG     |





(Autonomous)

Coimbatore - 641 029

# **Other State/ Country Students Evidences**

| Name of the Student | Reg. No. | Department        | Degree |
|---------------------|----------|-------------------|--------|
|