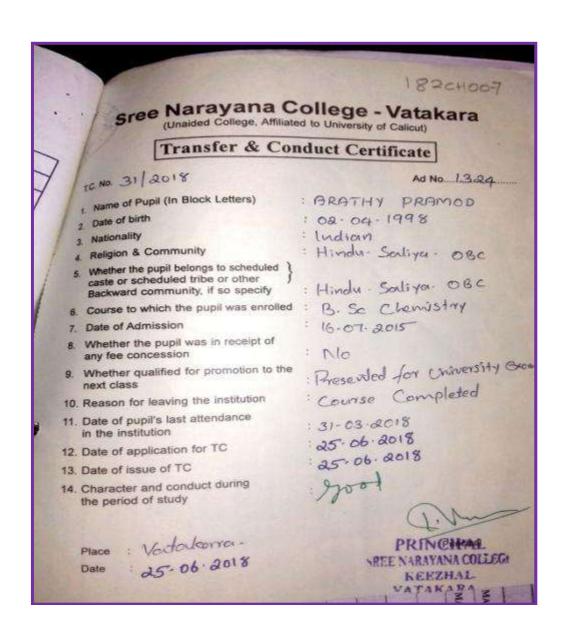

ts Evidences**

| Name of the Student | Reg. No. | Department     | Degree |
|---------------------|----------|----------------|--------|
| Akshay Dass         | 182CH028 | Chemistry (PG) | PG     |





(Autonomous)

Coimbatore - 641 029

### **Other State/ Country Students Evidences**

| Name of the Student | Reg. No. | Department     | Degree |
|---------------------|----------|----------------|--------|
| Athira M.K          | 182CH022 | Chemistry (PG) | PG     |



# oppa umu empin

## KONGUNADU ARTS AND SCIENCE COLLEGE

(Autonomous)

Coimbatore - 641 029

## **Other State/ Country Students Evidences**

| Name of the Student | Reg. No. | Department     | Degree |
|---------------------|----------|----------------|--------|
| Arathy Pramod       | 182CH007 | Chemistry (PG) | PG     |





(Autonomous)

Coimbatore - 641 029

# **Other State/ Country Students Evidences**

| Name of the Student | Reg. No. | Department    | Degree |
|---------------------|----------|---------------|--------|
| Christeena Mathew   | 182BT018 | Biotechnology | PG     |





(Autonomous)

Coimbatore - 641 029

# **Other State/ Country Students Evidences**

| Name of the Student | Reg. No. | Department    | Degree |
|---------------------|----------|---------------|--------|
| Nandana C           | 182BT016 | Biotechnology | PG     |





(Autonomous) Coimbatore – 641 029

# **Other State/ Country Students Evidences**

| Name of the Student | Reg. No. | Department    | Degree |
|---------------------|----------|---------------|--------|
| Freedaoman          | 182BT010 | Biotechnology | PG