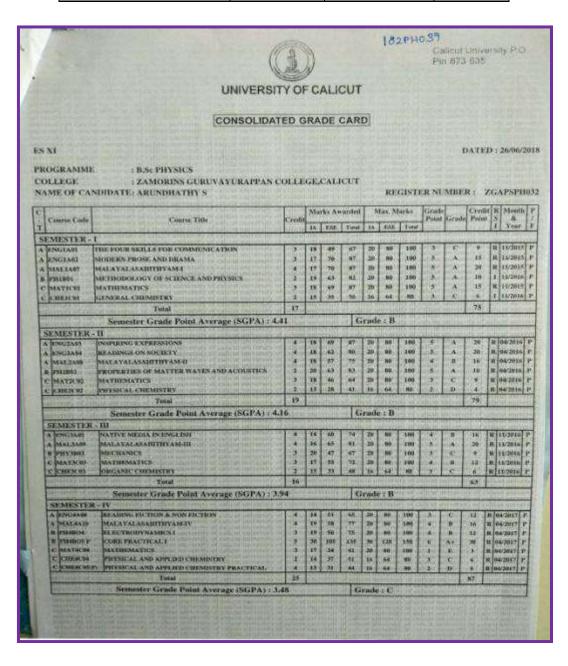

### **Other State/ Country Students Evidences**

| Name of the Student | Reg. No. | Department | Degree |
|---------------------|----------|------------|--------|
| Arundhathy          | 182PH039 | Physics    | PG     |