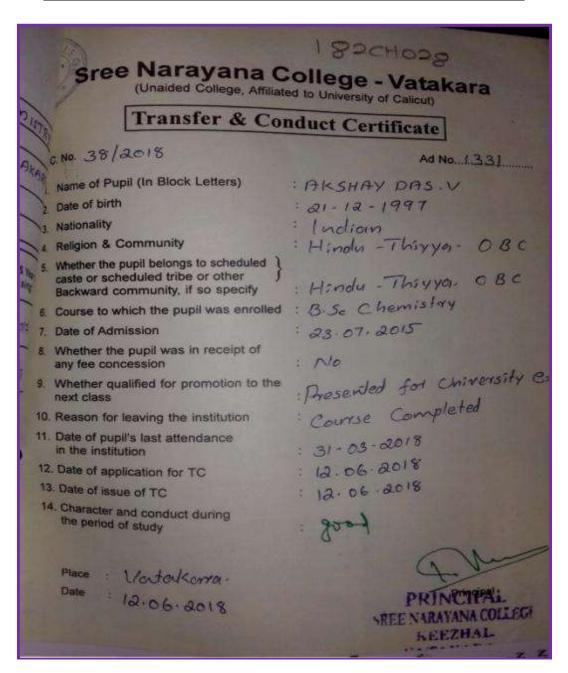

|



(Autonomous)

Coimbatore - 641 029

### **Other State/ Country Students Evidences**

| Name of the Student | Reg. No. | Department     | Degree |
|---------------------|----------|----------------|--------|
| Akshay Dass         | 182CH028 | Chemistry (PG) | PG     |





(Autonomous)

Coimbatore - 641 029

### **Other State/ Country Students Evidences**

| Name of the Student | Reg. No. | Department     | Degree |
|---------------------|----------|----------------|--------|
| Athira M.K          | 182CH022 | Chemistry (PG) | PG     |



# oppa umu empin

## KONGUNADU ARTS AND SCIENCE COLLEGE

(Autonomous)

Coimbatore - 641 029

## **Other State/ Country Students Evidences**

| Name of the Student | Reg. No. | Department     | Degree |
|---------------------|----------|----------------|--------|
| Arathy Pramod       | 182CH007 | Chemistry (PG) | PG     |





(Autonomous)

Coimbatore - 641 029

# **Other State/ Country Students Evidences**

| Name of the Student | Reg. No. | Department    | Degree |
|---------------------|----------|---------------|---