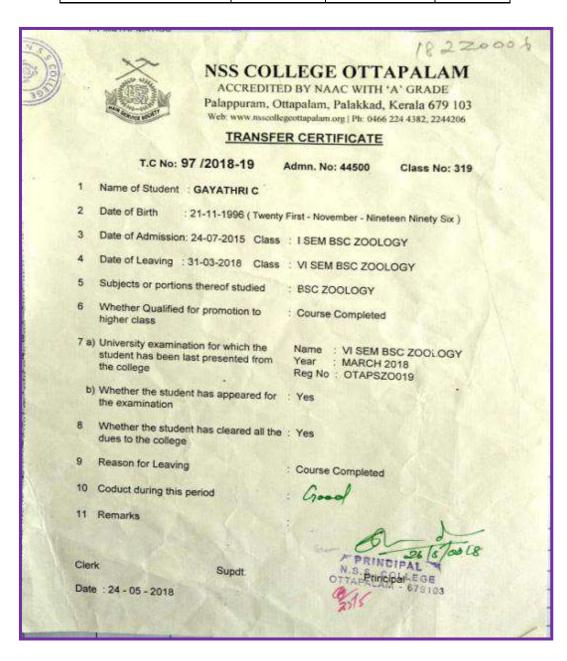

## **Other State/ Country Students Evidences**

| Name of the Student | Reg. No. | Department | Degree |
|---------------------|----------|------------|--------|
| Gayathri C          | 182ZO006 | Zoology    | PG     |