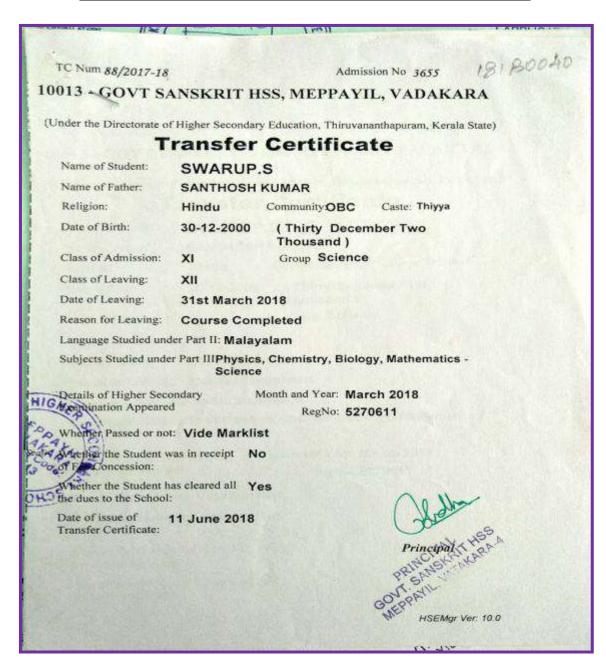

### **Other State/ Country Students Evidences**

| Name of the Student | Reg. No. | Department | Degree |
|---------------------|----------|------------|--------|
| Swarup S            | 181BO040 | Botany     | UG     |