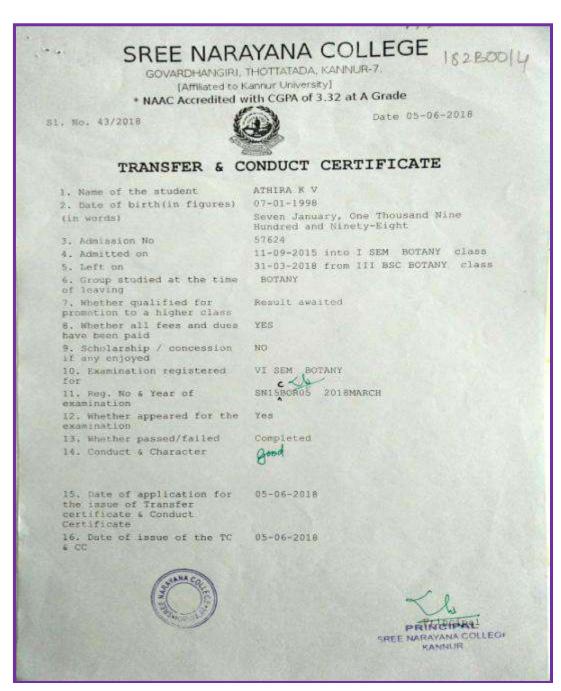

# **Other State/ Country Students Evidences**

| Name of the Student | Reg. No. | Department | Degree |
|---------------------|----------|------------|--------|
| Sreedhanya M        | 182ZO002 | Zoology    | PG     |

| 736   | 182 2002                                                                                                                                                                                                                     |
|-------|------------------------------------------------------------------------------------------------------------------------------------------------------------------------------------------------------------------------------|
| M.    | GOVERNMENT BRENNEN COLLEGE                                                                                                                                                                                                   |
|       | DHARMADAM, THALASSERY-6 PIN 670 106 PHONE 0490-2346027 ACCREDITED BY NAAC WITH A GRADE                                                                                                                                       |
|       | 196/2018-19 Date 03/05/2018                                                                                                                                                                                                  |
| No.   |                                                                                                                                                                                                                              |
| 1.    | Name of student SREE DHANYA . M                                                                                                                                                                                              |
| 2.    | Date of birth as entered in the Admission Register: in words Eighteenth April Nine Asso 18 04 1997  Number in the Admission Register : 63417                                                                                 |
| 3.    |                                                                                                                                                                                                                              |
| 4.    | Admitted on: 11-08-2015 into class 2 35 c                                                                                                                                                                                    |
| 5.    | Left on: 31-03-2018 from class 10 35c                                                                                                                                                                                        |
| 6.    | Subject or portions studied 2001097                                                                                                                                                                                          |
| 7.    | Whether qualified for promotion to higher : Course completed                                                                                                                                                                 |
| 8.    | Whether all thies to the College have been discharged: Yes                                                                                                                                                                   |
| 9.    | Whether the student was in receipt of any: Yes OBC Concession (Nature to be specified)                                                                                                                                       |
| 10.   | Name of the examination of the                                                                                                                                                                                               |
|       | (a) University for which the student has been:<br>last presented from College and Reg. No.                                                                                                                                   |
|       | (b) Date of examination                                                                                                                                                                                                      |
|       | (e) Whether the student has appeared for the examination, if so,                                                                                                                                                             |
|       | (i) the part (or division) in which he/she: has passed                                                                                                                                                                       |
|       | (ii) the part (or division) in which he/she:                                                                                                                                                                                 |
| 11,   | Date on which the student actually left the College: 31-03-2018                                                                                                                                                              |
| 12.   | Date of application for Transfer Certificate : 11-04-2018                                                                                                                                                                    |
| 13.   | Date of issue of the Transfer Certificate : 03 - 05 - 2018                                                                                                                                                                   |
|       | CONDUCT CERTIFICATE                                                                                                                                                                                                          |
|       | This is to certify that Sri/Smt. SREEDHANYA M                                                                                                                                                                                |
| is/wa | s a student of B.sc Zoology                                                                                                                                                                                                  |
|       | in the College during 20                                                                                                                                                                                                     |
|       | JARRY BRENNEN                                                                                                                                                                                                                |
| 1/3   | College Scal |
| ((*   | OHARMADAM, THALASSERY - B                                                                                                                                                                                                    |
| aff   | \$2(\$4/2016/20x100 \$4:                                                                                                                                                                                                     |
| -     | MANADAM, THALASSER                                                                                                                                                                                                           |