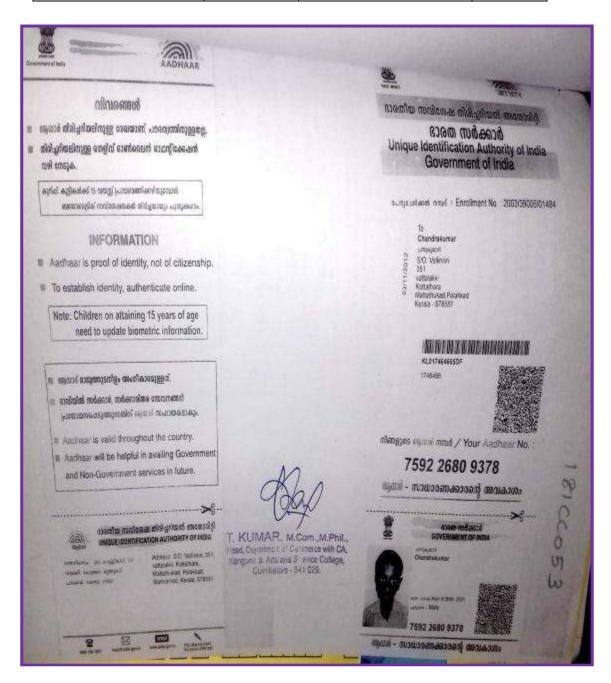

(Autonomous)

Coimbatore - 641 029

# **Other State/ Country Students Evidences**

| Name of the Student | Reg. No. | Department | Degree |
|---------------------|----------|------------|--------|
| Haritha M           | 182ZO003 | Zoology    | PG     |