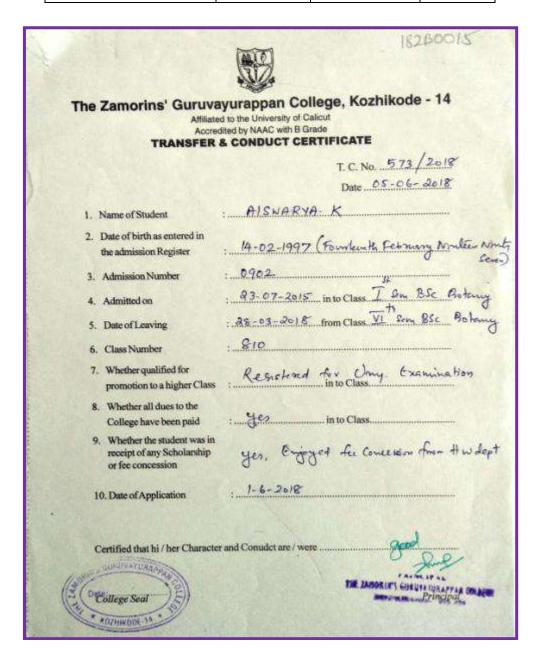

# **Other State/ Country Students Evidences**

| Name of the Student | Reg. No. | Department | Degree |
|---------------------|----------|------------|--------|
| Archana Hareesh     | 182ZO004 | Zoology    | PG     |

|                                                                                                                                                                                                                                                                                                                                                                                                                                                                                                                                                                                                                                                                                                                                                                                                                                                                                                                                                                                                                                                                                                                                                                                                                                                                                                                                                                                                                                                                                                                                                                                                                                                                                                                                                                                                                                                                                                                                                                                                                                                                                                                                | 18220004                                                                             |
|--------------------------------------------------------------------------------------------------------------------------------------------------------------------------------------------------------------------------------------------------------------------------------------------------------------------------------------------------------------------------------------------------------------------------------------------------------------------------------------------------------------------------------------------------------------------------------------------------------------------------------------------------------------------------------------------------------------------------------------------------------------------------------------------------------------------------------------------------------------------------------------------------------------------------------------------------------------------------------------------------------------------------------------------------------------------------------------------------------------------------------------------------------------------------------------------------------------------------------------------------------------------------------------------------------------------------------------------------------------------------------------------------------------------------------------------------------------------------------------------------------------------------------------------------------------------------------------------------------------------------------------------------------------------------------------------------------------------------------------------------------------------------------------------------------------------------------------------------------------------------------------------------------------------------------------------------------------------------------------------------------------------------------------------------------------------------------------------------------------------------------|--------------------------------------------------------------------------------------|
| DHARMADAM, THALASS                                                                                                                                                                                                                                                                                                                                                                                                                                                                                                                                                                                                                                                                                                                                                                                                                                                                                                                                                                                                                                                                                                                                                                                                                                                                                                                                                                                                                                                                                                                                                                                                                                                                                                                                                                                                                                                                                                                                                                                                                                                                                                             | ENT BRENNEN COLLEGE SERV-6. PIN 670 106, PHONE 0490-2346027 TED BY NAAC WITH A GRADE |
| TRANSFER                                                                                                                                                                                                                                                                                                                                                                                                                                                                                                                                                                                                                                                                                                                                                                                                                                                                                                                                                                                                                                                                                                                                                                                                                                                                                                                                                                                                                                                                                                                                                                                                                                                                                                                                                                                                                                                                                                                                                                                                                                                                                                                       | & CONDUCT CERTIFICATE                                                                |
| No. 63/2018-19                                                                                                                                                                                                                                                                                                                                                                                                                                                                                                                                                                                                                                                                                                                                                                                                                                                                                                                                                                                                                                                                                                                                                                                                                                                                                                                                                                                                                                                                                                                                                                                                                                                                                                                                                                                                                                                                                                                                                                                                                                                                                                                 | Date 28/0/4/2018                                                                     |
| 1. Name of student                                                                                                                                                                                                                                                                                                                                                                                                                                                                                                                                                                                                                                                                                                                                                                                                                                                                                                                                                                                                                                                                                                                                                                                                                                                                                                                                                                                                                                                                                                                                                                                                                                                                                                                                                                                                                                                                                                                                                                                                                                                                                                             | : ARCHAINA HIM                                                                       |
| 2. Date of birth as entered in the Admissi<br>in words Third October 1                                                                                                                                                                                                                                                                                                                                                                                                                                                                                                                                                                                                                                                                                                                                                                                                                                                                                                                                                                                                                                                                                                                                                                                                                                                                                                                                                                                                                                                                                                                                                                                                                                                                                                                                                                                                                                                                                                                                                                                                                                                         | Vinefluen 3                                                                          |
| Number in the Admission Register                                                                                                                                                                                                                                                                                                                                                                                                                                                                                                                                                                                                                                                                                                                                                                                                                                                                                                                                                                                                                                                                                                                                                                                                                                                                                                                                                                                                                                                                                                                                                                                                                                                                                                                                                                                                                                                                                                                                                                                                                                                                                               | 62720                                                                                |
| 4. Admitted on: 23-07-2615 into c                                                                                                                                                                                                                                                                                                                                                                                                                                                                                                                                                                                                                                                                                                                                                                                                                                                                                                                                                                                                                                                                                                                                                                                                                                                                                                                                                                                                                                                                                                                                                                                                                                                                                                                                                                                                                                                                                                                                                                                                                                                                                              | lass T BSC -                                                                         |
| 5. Left on: 31-03-2018 from                                                                                                                                                                                                                                                                                                                                                                                                                                                                                                                                                                                                                                                                                                                                                                                                                                                                                                                                                                                                                                                                                                                                                                                                                                                                                                                                                                                                                                                                                                                                                                                                                                                                                                                                                                                                                                                                                                                                                                                                                                                                                                    |                                                                                      |
| 6. Subject or portions studied                                                                                                                                                                                                                                                                                                                                                                                                                                                                                                                                                                                                                                                                                                                                                                                                                                                                                                                                                                                                                                                                                                                                                                                                                                                                                                                                                                                                                                                                                                                                                                                                                                                                                                                                                                                                                                                                                                                                                                                                                                                                                                 | : 2001097                                                                            |
| 7. Whether qualified for promotion to classes                                                                                                                                                                                                                                                                                                                                                                                                                                                                                                                                                                                                                                                                                                                                                                                                                                                                                                                                                                                                                                                                                                                                                                                                                                                                                                                                                                                                                                                                                                                                                                                                                                                                                                                                                                                                                                                                                                                                                                                                                                                                                  | higher : Course completed                                                            |
| 8. Whether all dues to the College have been                                                                                                                                                                                                                                                                                                                                                                                                                                                                                                                                                                                                                                                                                                                                                                                                                                                                                                                                                                                                                                                                                                                                                                                                                                                                                                                                                                                                                                                                                                                                                                                                                                                                                                                                                                                                                                                                                                                                                                                                                                                                                   | n discharged: YCS                                                                    |
| Whether the student was in received scholarship/concessions (Nature to be)                                                                                                                                                                                                                                                                                                                                                                                                                                                                                                                                                                                                                                                                                                                                                                                                                                                                                                                                                                                                                                                                                                                                                                                                                                                                                                                                                                                                                                                                                                                                                                                                                                                                                                                                                                                                                                                                                                                                                                                                                                                     |                                                                                      |
| 10. Name of the examination of the-                                                                                                                                                                                                                                                                                                                                                                                                                                                                                                                                                                                                                                                                                                                                                                                                                                                                                                                                                                                                                                                                                                                                                                                                                                                                                                                                                                                                                                                                                                                                                                                                                                                                                                                                                                                                                                                                                                                                                                                                                                                                                            |                                                                                      |
| (a) University for which the stude last presented from College and     (b) Date of examination     (c) Whether the student has appear examination, if so,                                                                                                                                                                                                                                                                                                                                                                                                                                                                                                                                                                                                                                                                                                                                                                                                                                                                                                                                                                                                                                                                                                                                                                                                                                                                                                                                                                                                                                                                                                                                                                                                                                                                                                                                                                                                                                                                                                                                                                      | Reg. No.                                                                             |
| (i) the part (or division) in w                                                                                                                                                                                                                                                                                                                                                                                                                                                                                                                                                                                                                                                                                                                                                                                                                                                                                                                                                                                                                                                                                                                                                                                                                                                                                                                                                                                                                                                                                                                                                                                                                                                                                                                                                                                                                                                                                                                                                                                                                                                                                                | hich he/she:                                                                         |
| (ii) the part (or division) in w<br>has failed                                                                                                                                                                                                                                                                                                                                                                                                                                                                                                                                                                                                                                                                                                                                                                                                                                                                                                                                                                                                                                                                                                                                                                                                                                                                                                                                                                                                                                                                                                                                                                                                                                                                                                                                                                                                                                                                                                                                                                                                                                                                                 | hich he/she:                                                                         |
| 11. Date on which the student actually left                                                                                                                                                                                                                                                                                                                                                                                                                                                                                                                                                                                                                                                                                                                                                                                                                                                                                                                                                                                                                                                                                                                                                                                                                                                                                                                                                                                                                                                                                                                                                                                                                                                                                                                                                                                                                                                                                                                                                                                                                                                                                    | the College: 31-03-2018                                                              |
| 12. Date of application for Transfer Certi                                                                                                                                                                                                                                                                                                                                                                                                                                                                                                                                                                                                                                                                                                                                                                                                                                                                                                                                                                                                                                                                                                                                                                                                                                                                                                                                                                                                                                                                                                                                                                                                                                                                                                                                                                                                                                                                                                                                                                                                                                                                                     | ficate : 5-04-2018                                                                   |
| 13. Date of issue of the Transfer Certificate                                                                                                                                                                                                                                                                                                                                                                                                                                                                                                                                                                                                                                                                                                                                                                                                                                                                                                                                                                                                                                                                                                                                                                                                                                                                                                                                                                                                                                                                                                                                                                                                                                                                                                                                                                                                                                                                                                                                                                                                                                                                                  | . 28-04-2018                                                                         |
|                                                                                                                                                                                                                                                                                                                                                                                                                                                                                                                                                                                                                                                                                                                                                                                                                                                                                                                                                                                                                                                                                                                                                                                                                                                                                                                                                                                                                                                                                                                                                                                                                                                                                                                                                                                                                                                                                                                                                                                                                                                                                                                                |                                                                                      |
| CO                                                                                                                                                                                                                                                                                                                                                                                                                                                                                                                                                                                                                                                                                                                                                                                                                                                                                                                                                                                                                                                                                                                                                                                                                                                                                                                                                                                                                                                                                                                                                                                                                                                                                                                                                                                                                                                                                                                                                                                                                                                                                                                             | NDUCT CERTIFICATE                                                                    |
| This is to certify that Sri/Smt                                                                                                                                                                                                                                                                                                                                                                                                                                                                                                                                                                                                                                                                                                                                                                                                                                                                                                                                                                                                                                                                                                                                                                                                                                                                                                                                                                                                                                                                                                                                                                                                                                                                                                                                                                                                                                                                                                                                                                                                                                                                                                |                                                                                      |
| is/was a student of S.S.S.                                                                                                                                                                                                                                                                                                                                                                                                                                                                                                                                                                                                                                                                                                                                                                                                                                                                                                                                                                                                                                                                                                                                                                                                                                                                                                                                                                                                                                                                                                                                                                                                                                                                                                                                                                                                                                                                                                                                                                                                                                                                                                     | 200/027                                                                              |
| 18                                                                                                                                                                                                                                                                                                                                                                                                                                                                                                                                                                                                                                                                                                                                                                                                                                                                                                                                                                                                                                                                                                                                                                                                                                                                                                                                                                                                                                                                                                                                                                                                                                                                                                                                                                                                                                                                                                                                                                                                                                                                                                                             | 18 and his/her conduct and character are/weee 3000                                   |
| (*(NoGollogn Stal.)                                                                                                                                                                                                                                                                                                                                                                                                                                                                                                                                                                                                                                                                                                                                                                                                                                                                                                                                                                                                                                                                                                                                                                                                                                                                                                                                                                                                                                                                                                                                                                                                                                                                                                                                                                                                                                                                                                                                                                                                                                                                                                            | Signature of the Principal                                                           |
| OF THE PROPERTY OF THE PARTY OF | PRINCIPAL GOVERNMENT GREENEN COLLEGE                                                 |
| ADAM, THALASSEN                                                                                                                                                                                                                                                                                                                                                                                                                                                                                                                                                                                                                                                                                                                                                                                                                                                                                                                                                                                                                                                                                                                                                                                                                                                                                                                                                                                                                                                                                                                                                                                                                                                                                                                                                                                                                                                                                                                                                                                                                                                                                                                | DHARMADAM THALASSERY - 8                                                             |