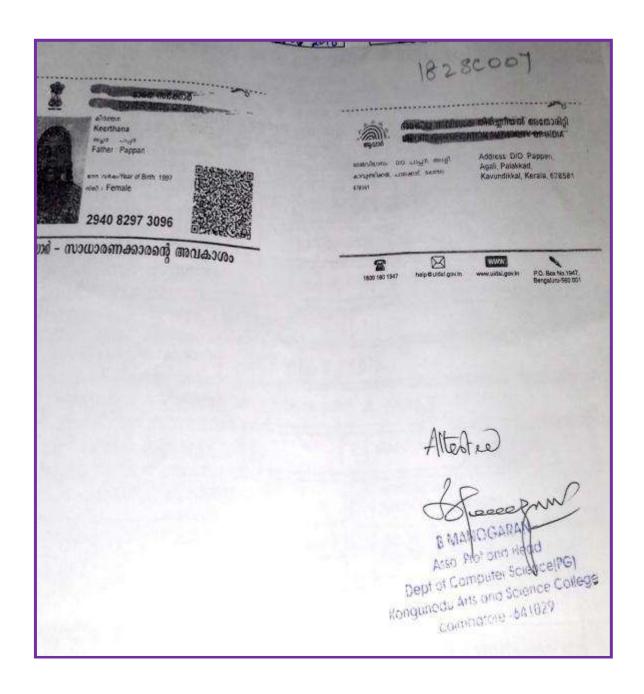

|
| 4.          |            | His/Her Conducted and Character have been                                                                                        |



(Autonomous)

Coimbatore - 641 029

## **Other State/ Country Students Evidences**

| Name of the Student | Reg. No. | Department | Degree |
|---------------------|----------|------------|--------|
| Aiswarya S Nair     | 182BO001 | Botany     | PG     |





(Autonomous)

Coimbatore - 641 029

## **Other State/ Country Students Evidences**

| Name of the Student | Reg. No. | Department       | Degree |
|---------------------|----------|------------------|--------|
| Keerthana.P         | 182SC007 | Computer Science | PG     |





(Autonomous)

Coimbatore - 641 029

## **Other State/ Country Students Evidences**

| Name of the Student | Reg. No. | Department | Degree |
|---------------------|----------|------------|--------|
| Vidhya.K            | 182CM024 | M.COM      | PG     |





(Autonomous)

Coimbatore - 641 029

# **Other State/ Country Students Evidences**

| Name of the Student | Reg. No. | Department     | Degree |
|---------------------|----------|----------------|--------|
| Anitha S            | 182CH030 | Chemistry (PG) | PG     |

| (Government Aided Colle  Vernorn P.O., Ma  Web: Wo  Phone & Fax                                       | THA ARTS & SCIENCE COLLEGE  Nationally Accredited with Grade IA.  ge affiliated to Kannur University & Managed by the Roman Catholic Diocese of Marianthawagy north