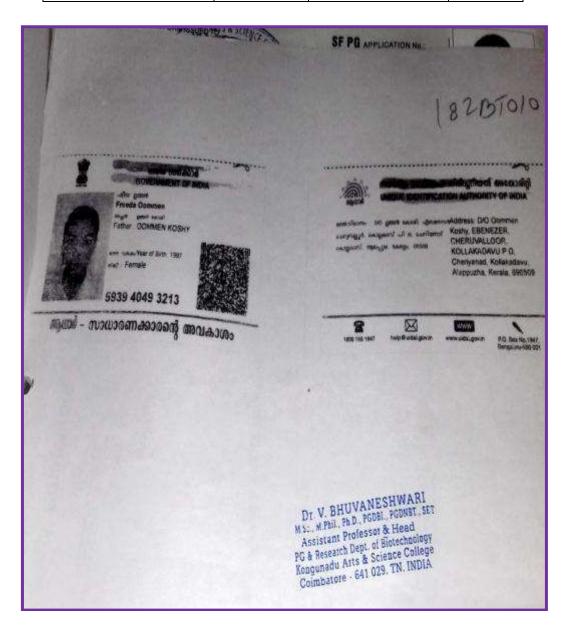

(Autonomous)

Coimbatore - 641 029

### **Other State/ Country Students Evidences**

| Name of the Student  | Reg. No. | Department | Degree |
|----------------------|----------|------------|--------|
| Venkatnarayananpooja | 181ZO037 | Zoology    | UG     |