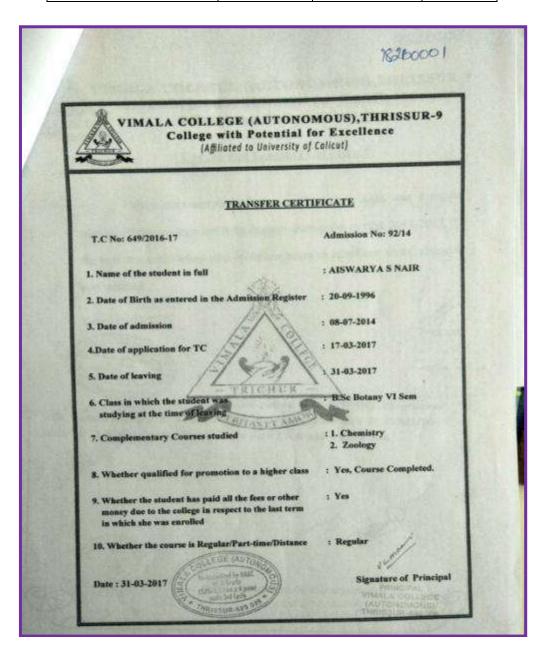

ALAS B-002   2017  We Examination.                       |
|             |            | 1 DAM 6 7                                                                                                                        |
| 3.          | di         | Pote of issue of the TC                                                                                                          |
| 4.          |            | His/Her Conducted and Character have been                                                                                        |



(Autonomous)

Coimbatore - 641 029

## **Other State/ Country Students Evidences**

| Name of the Student | Reg. No. | Department | Degree |
|---------------------|----------|------------|--------|
| Aiswarya S Nair     | 182BO001 | Botany     | PG     |





(Autonomous)

Coimbatore - 641 029

## **Other State/ Country Students Evidences**

| Name of the Student | Reg. No. | Department       | Degree |
|---------------------|----------|------------------|--------|
| Keerthana.P         | 182SC007 | Computer Science | PG     |





(Autonomous)

Coimbatore - 641 029

## **Other State/ Country Students Evidences**

| Name of the Student | Reg. No. | Department | Degree |
|---------------------|----------|------------|--------|
| Vidhya.K            | 182CM024 | M.COM      | PG     |





(Autonomous)

Coimbatore - 641 029

# **Other State/ Country Students Evidences**

| Name of the Student | Reg. No. | Department     | Degree |
|---------------------|----------|----------------|--------|
| Anitha S            | 182CH030 | Chemistry (PG) | P