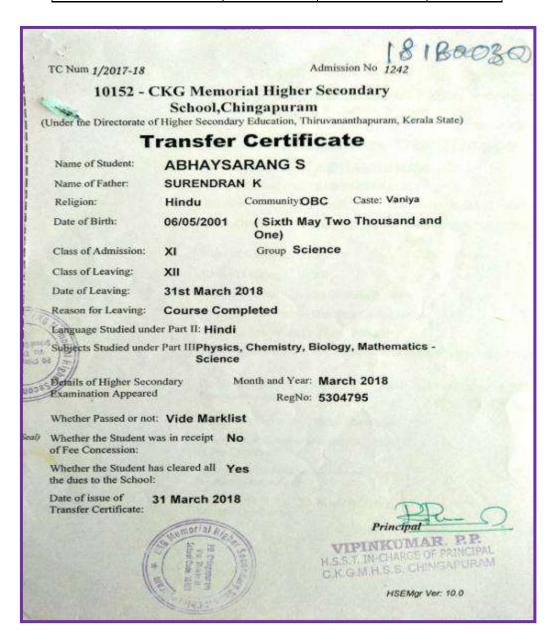

### **Other State/ Country Students Evidences**

| Name of the Student | Reg. No. | Department | Degree |
|---------------------|----------|------------|--------|
| Abhaysarang         | 181BO030 | Botany     | UG     |