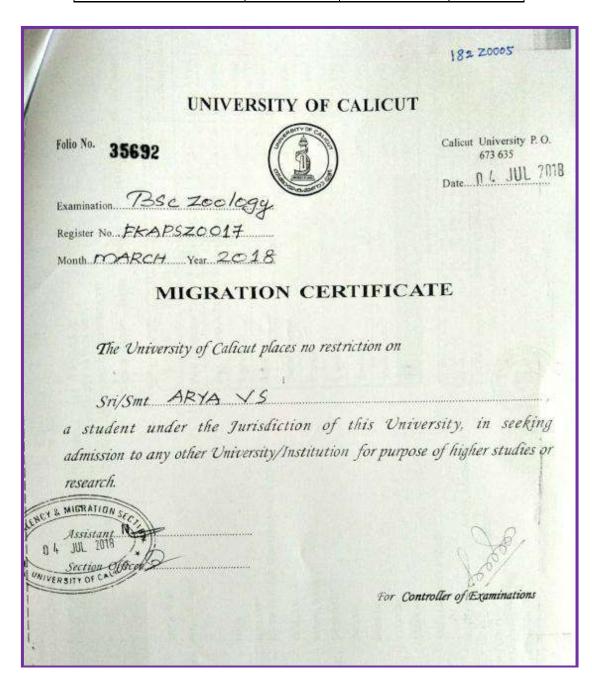

### **Other State/ Country Students Evidences**

| Name of the Student | Reg. No. | Department | Degree |
|---------------------|----------|------------|--------|
| Arya V S            | 182ZO005 | Zoology    | PG     |