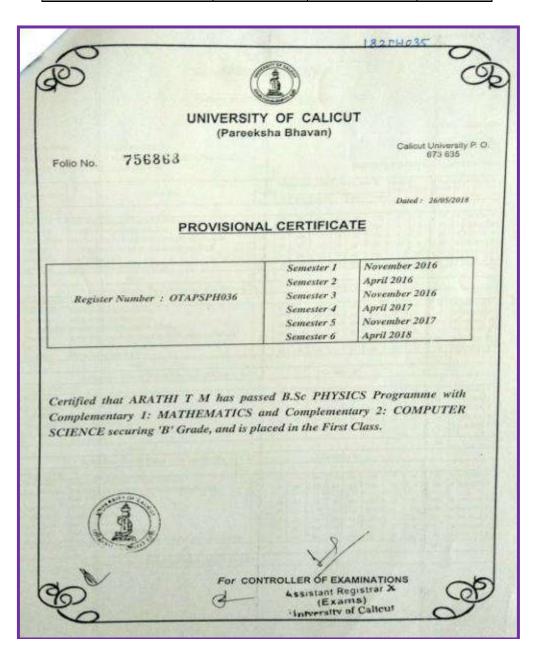

(Autonomous)

Coimbatore - 641 029

## **Other State/ Country Students Evidences**

| Name of the Student | Reg. No. | Department | Degree |
|---------------------|----------|------------|--------|
| Arthi T M           | 182PH035 | Physics    | PG     |