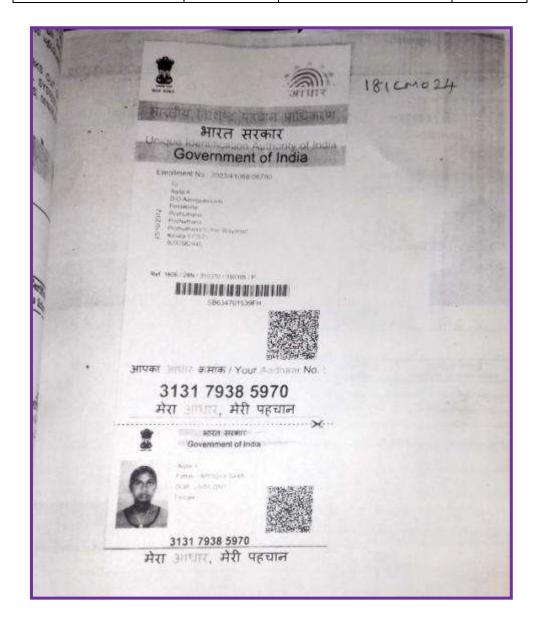

# **Other State/ Country Students Evidences**

| Name of the Student | Reg. No. | Department | Degree |
|---------------------|----------|------------|--------|
| Sruthi Suresh       | 181BO021 | Botany     | UG     |

|                                                                                               | VERNMENT OF KERALA 18180                                                   |
|-----------------------------------------------------------------------------------------------|----------------------------------------------------------------------------|
|                                                                                               | Transfer Certificate                                                       |
| T.C. No32/18-19<br>Name of the Institution : GV                                               | HSS AMBALAVAYAL Ad. No. 2236                                               |
| Whether Government/Aided So                                                                   | thool: Government:                                                         |
| Name of Pupil (in Block Letter                                                                | S) SRUTHI SURESH                                                           |
| (in Malayalar                                                                                 | ന) (ഗുന്തി സുരേഷ്.                                                         |
|                                                                                               |                                                                            |
| Relationship of the pupil with the                                                            | resh<br>ne Guardian: Falkin                                                |
| Nationality: Jodian                                                                           | Community and Religion Hindu, Eaker                                        |
| or Scheduled Tribe or Other Boor Whether he is a convert from Caste or Scheduled Tribe, if so | n the Scheduled Specify 12/02/2000 Twelvelk in words February Two Showinal |
| Date of birth (In Christian era)                                                              | in words February Tare Thomas Charles                                      |
| Class to which the pupil was e                                                                | nrolled/promoted (In words)                                                |
| Date of admission or promotio                                                                 | n to a higher Standard                                                     |
| whether qualified for promotion                                                               | n to a nigner standard                                                     |
| Whether the pupil has paid all                                                                | the fees due to the Institution: 7 €-8.                                    |
| Whether he pupil was in recei                                                                 | at the Institution :27/ 03/ 2018                                           |
| bate of purify last attendance                                                                | emoved from rolls 27/ 93/ 20/8                                             |
| Sate of application for T.C.                                                                  | 11/6/19                                                                    |
| Date of issue of T.C.                                                                         | 1116118                                                                    |
| Reasons for leaving                                                                           | Course Complded                                                            |
| No. of working days till date                                                                 | A                                                                          |
| No. of days the pupil attended                                                                | - 10                                                                       |
| ino, or days one population                                                                   | 10 compaction                                                              |
|                                                                                               | Head of the Institut                                                       |
|                                                                                               | WAYANAD DT KERALA 67:                                                      |