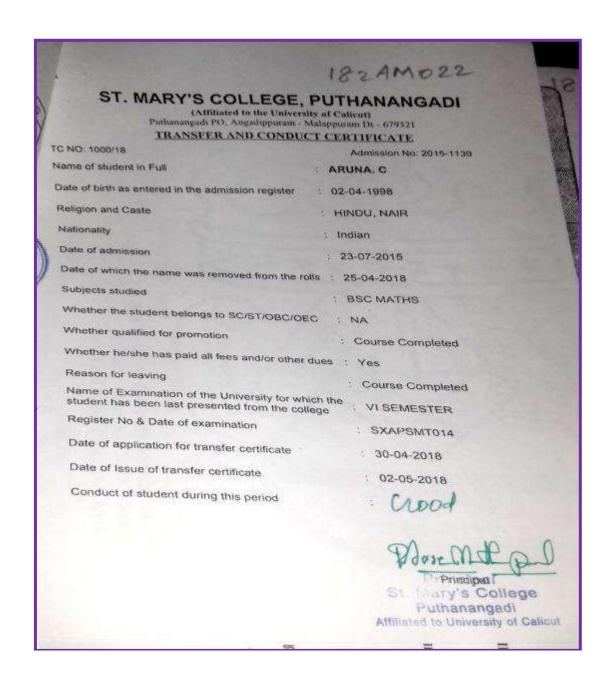

idences**

| Name of the Student | Reg. No. | Department            | Degree |
|---------------------|----------|-----------------------|--------|
| Anjana K            | 182AM038 | Mathematics (Unaided) | PG     |





(Autonomous)

Coimbatore - 641 029

# **Other State/ Country Students Evidences**

| Name of the Student | Reg. No. | Department            | Degree |
|---------------------|----------|-----------------------|--------|
| Archana P           | 182AM023 | Mathematics (Unaided) | PG     |





(Autonomous)

Coimbatore - 641 029

# **Other State/ Country Students Evidences**

| Name of the Student | Reg. No. | Department            | Degree |
|---------------------|----------|-----------------------|--------|
| Aruna C             | 182AM022 | Mathematics (Unaided) | PG     |





(Autonomous)

Coimbatore - 641 029

# **Other State/ Country Students Evidences**

| Name of the Student | Reg. No. | Department            | Degree |
|---------------------|----------|-----------------------|--------|
| Geslyann Thomas     | 182AM016 | Mathematics (Unaided) | PG     |





(Autonomous)

Coimbatore - 641 029

# **Other State/ Country Students Evidences**

| Name of the Student | Reg. No. | Department        | Degree |
|---------------------|----------|-------------------|--------|
| Priyam Priyadarshan | 181LE058 | English (Unaided) | PG     |

| St. Paul Secondary School