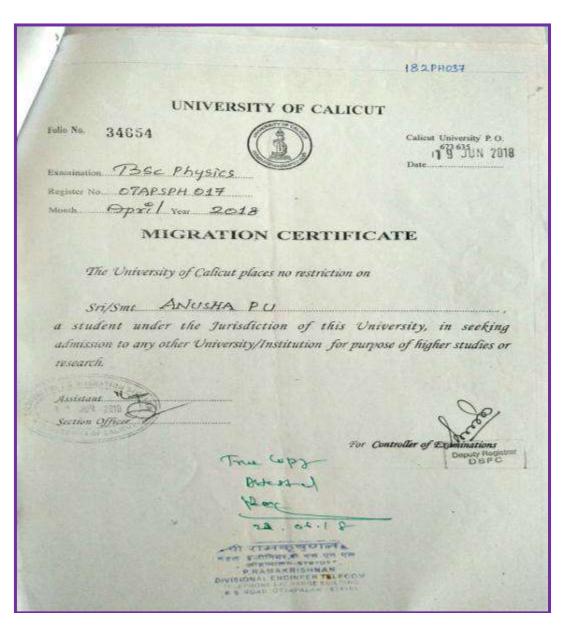

(Autonomous)

Coimbatore - 641 029

### **Other State/ Country Students Evidences**

| Name of the Student | Reg. No. | Department | Degree |
|---------------------|----------|------------|--------|
| Anusha P U          | 182PH037 | Physics    | PG     |