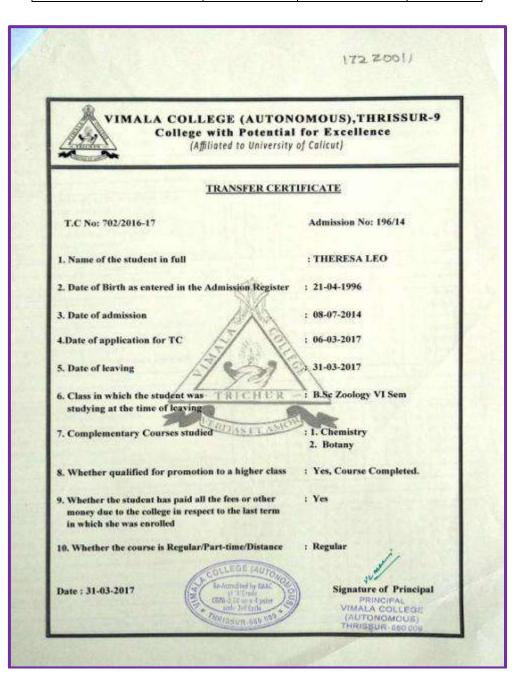

## **Other State/ Country Students Evidences**

| Name of the Student | Reg. No. | Department | Degree |
|---------------------|----------|------------|--------|
| Theresa Leo         | 172ZO011 | Zoology    | PG     |

(Autonomous) Coimbatore – 641 029