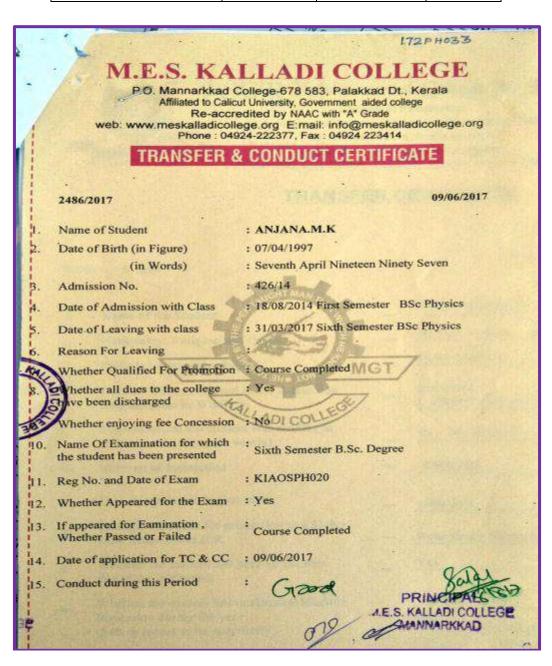

## **Other State/ Country Students Evidences**

| Name of the Student | Reg. No. | Department | Degree |
|---------------------|----------|------------|--------|
| Anjana M.K          | 172PH033 | Physics    | PG     |