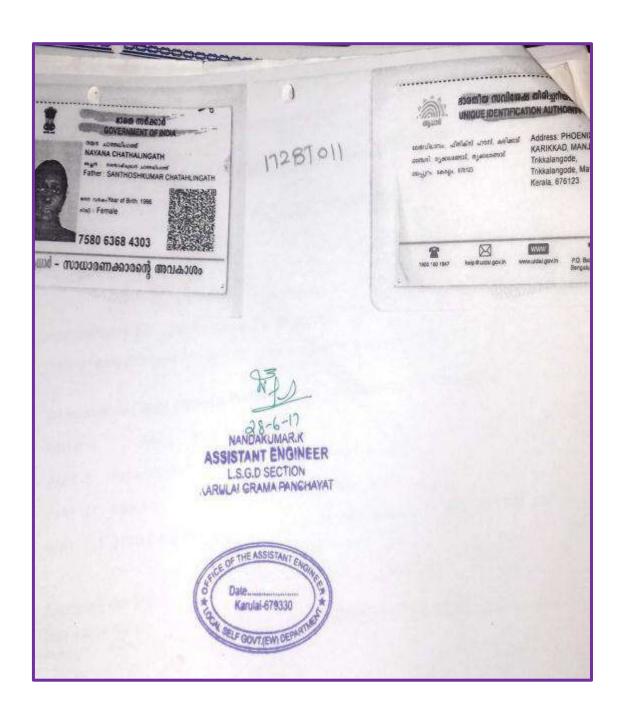

## **Other State/ Country Students Evidences**

| Name of the Student | Reg. No. | Department | Degree |
|---------------------|----------|------------|--------|
| Theresa Leo         | 172ZO011 | Zoology    | PG     |

(Autonomous) Coimbatore – 641 029

## **Other State/ Country Students Evidences**

| Name of the Student | Reg. No. | Department | Degree |
|---------------------|----------|------------|--------|
| Amrutha T           | 172ZO012 | Zoology    | PG     |