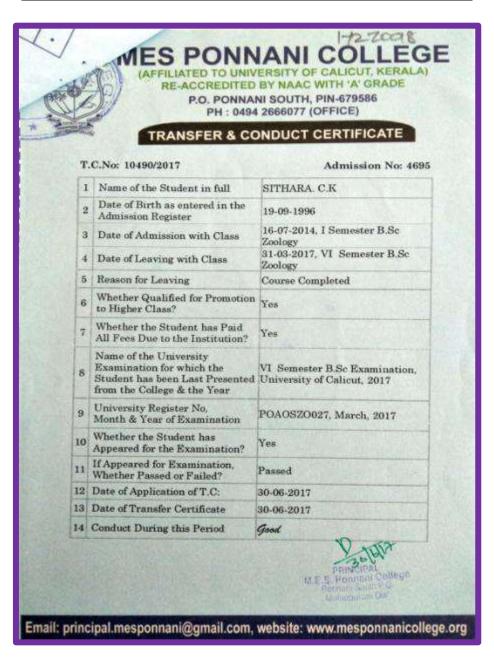

|
| 13.    | Date of issue of the Transfer Certificate                                                                      | 21.06.2017                                                                                                                          |
| WODE D | Combact & Character during the course                                                                          | PRINCIPAL 116) Signature of the Principal |



(Autonomous) Coimbatore – 641 029

## **Other State/ Country Students Evidences**

| Name of the Student | Reg. No. | Department  | Degree |
|---------------------|----------|-------------|--------|
| Sithara C.K         | 172ZO018 | Sithara C.K | PG     |





(Autonomous) Coimbatore – 641 029

# **Other State/ Country Students Evidences**

| Name of the Student | Reg. No. | Department | Degree |
|---------------------|----------|------------|--------|
| Varsha Vijayan      | 172ZO019 | Zoology    | PG     |

| 6   |                                                    | 17220017                                    |
|-----|----------------------------------------------------|---------------------------------------------|
|     | A. T.                                              |                                             |
|     | 4                                                  | 0 22                                        |
|     |                                                    | to lever Callone                            |
|     |