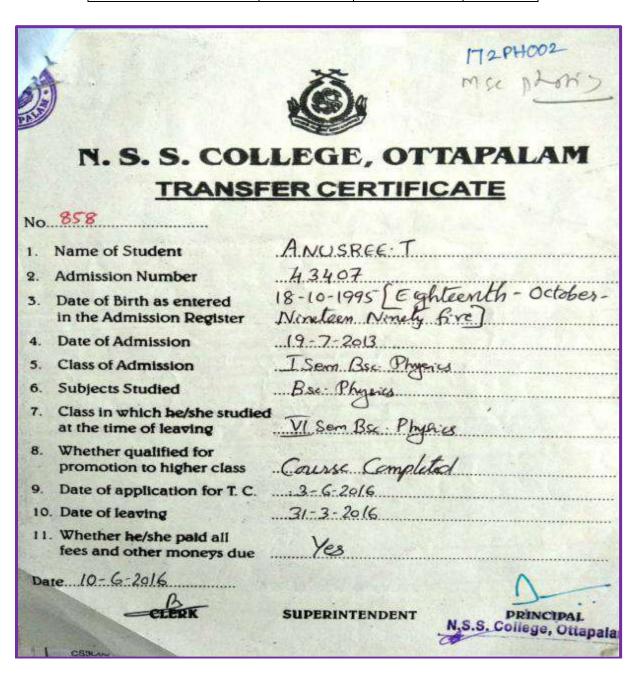

(Autonomous) Coimbatore – 641 029

#### **Other State/ Country Students Evidences**

| Name of the Student | Reg. No. | Department | Degree |
|---------------------|----------|------------|--------|
| Anusree T           | 172PH002 | Physics    | PG     |