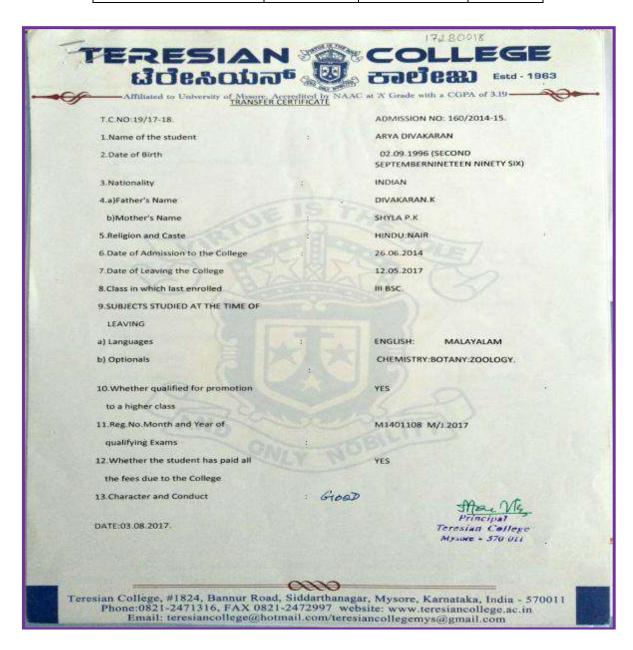

## **Other State/ Country Students Evidences**

| Name of the Student | Reg. No. | Department | Degree |
|---------------------|----------|------------|--------|
| Arya Divakaran      | 172BO018 | Botany     | PG     |