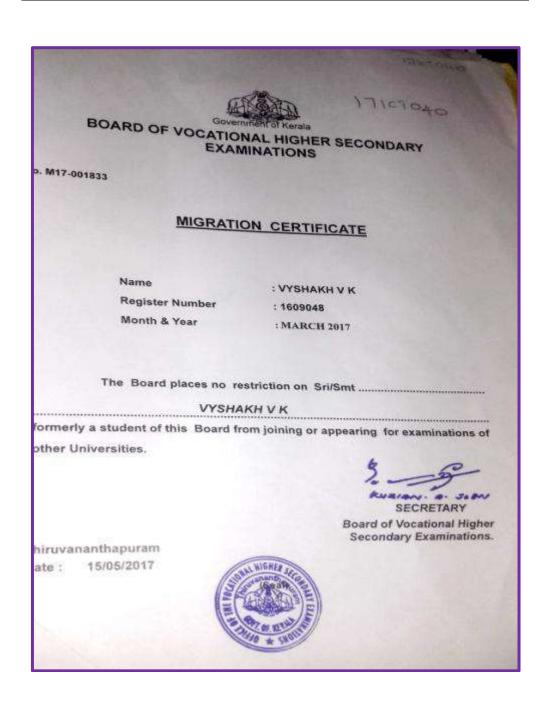

# **Other State/ Country Students Evidences**

| Name of the Student | Reg. No. | Department | Degree |
|---------------------|----------|------------|--------|
| Ananya P            | 172ZO003 | Zoology    | PG     |

| 17220003                                                                             |
|--------------------------------------------------------------------------------------|
|                                                                                      |
| N. S. S. COLLEGE, MANJERI                                                            |
|                                                                                      |
| TRANSFER & CONDUCT CERTIFICATE No.630 //2                                            |
| 1 Name of the Student                                                                |
| 2 Date of Birth as entered in Admission Register. 12-03-1996                         |
| Iwelfth March Ninetecn Nineth Six                                                    |
| 3 Number in the Admission Register3318                                               |
| 4 Admitted on 14-08-2014 in 1st Sem BSC Zoology                                      |
| 5 Left on 31-03-2017 from VIT Sery. BSc 200/054                                      |
| 6 Optional Subjects studied Chemistry & Botany                                       |
| 7 Whether qualified for promotion                                                    |
| 8 Whether all dues to the college have been discharged                               |
| 9 Whether the student was in receipt of any scholarship concession. No               |
| (Nature to be specified)                                                             |
|                                                                                      |
| 10 University Examination for which the student has been Presented from              |
| the College VI Sem. BSc Degree Examination Alm 2017  (a) Register Number MNAOSZO 011 |
| (b) Date of Examination A/m 2017                                                     |
| (c) Whether the student has appeared for Examination                                 |
| 11 Date of application for Transfer Certificate 02-06-2017                           |
| 12 Date of issue Transfer Certificate                                                |
| 13 Conduct of the student during the course                                          |
| Date 19-06-2017 . Principal                                                          |
| Date 11-06-2017                                                                      |
| € 188 Cellage Mary.                                                                  |