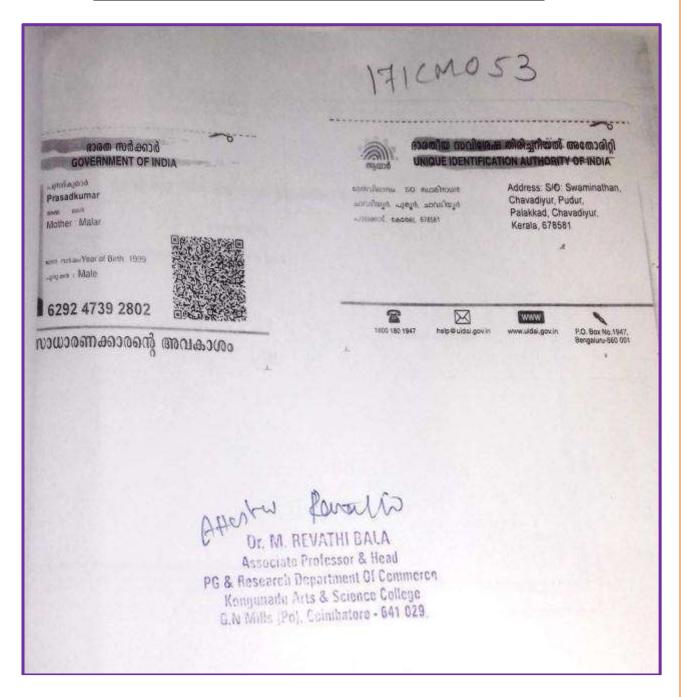

# 900 1000 2000 100 ESTATE 1973

## KONGUNADU ARTS AND SCIENCE COLLEGE

(Autonomous) Coimbatore – 641 029

# **Other State/ Country Students Evidences**

| Name of the Student | Reg. No. | Department | Degree |
|---------------------|----------|------------|--------|
| Megha M             | 172PH030 | Physics    | PG     |