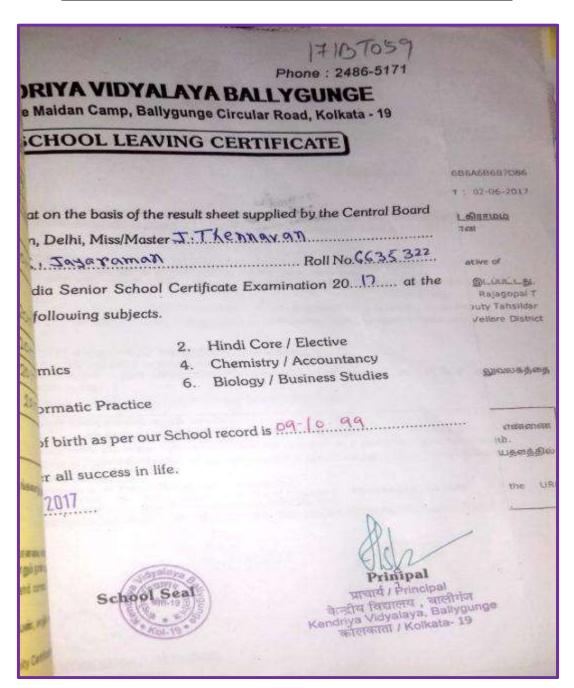

|



(Autonomous) Coimbatore – 641 029

## **Other State/ Country Students Evidences**

| Name of the Student | Reg. No. | Department    | Degree |
|---------------------|----------|---------------|--------|
| Thennavan J         | 171BT059 | Biotechnology | UG     |





(Autonomous) Coimbatore – 641 029

## **Other State/ Country Students Evidences**

| Name of the Student | Reg. No. | Department | Degree |
|---------------------|----------|------------|--------|
| Prasanth Kumar S    | 171CM053 | B.Com      | UG     |





(Autonomous) Coimbatore – 641 029

# **Other State/ Country Students Evidences**

| Name of the Student | Reg. No. | Department | Degree |
|---------------------|----------|------------|--------|
| Deepak.G            | 171CM259 | B.Com      | UG     |

|