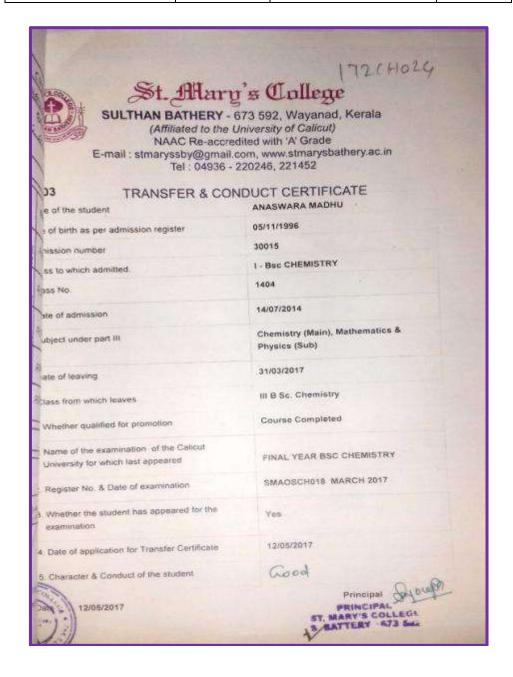

#### 172 BOOIS PAYYANUR COLLEGE, PAYYANUR

AFFILIATED TO KANNUR UNIVERSITY ACCREDITED BY NAAC AT THE 'A' LEVEL

#### TRANSFER & CONDUCT CERTIFICATE

No.: 5112

Name of the Student : SREEPRIYAKM

2. Date of Birth as entered in the Admission

Register: 20/07/1995 (Twentieth July Nineteen Ninety Five)

3. No. in the Admission Regist: 42412/14

4. Admitted on 01/07/2014 in to Clas: First Semester BSc Botany

5. Left on : 31/03/2017 From Clas: Sixth Semester BSc Botany

6. Subjects or portion studied : BOTANY

7. Whether Qualified For Promotion to a higher Class :Course Completed

8. Whether all dues to the college have been : Yes

9. Whether the student was in receipt of any Scholarship Concession

10. Name of the examination of the

a) University for which the student has : been last presented from the college and Regster No. of the Student

b) Date of admission

c) Whether the Student has Appeared for theExamination if so

> i) the parts (or division ) in which he / she has Passed ; ii) the parts (or division ) in which he/

she has failed :

Final BSc Degree

PP14CBOR30

: No

March/2017

Result not published

11. Date of application for Transfer Certificate : 22/03/2017 12. Date of issue of the Transfer Certificate : 10/05/2017

Conduct and character Signature of the Principal

ASSOCIATE PROFESSOR INLCHARGE OF

PRINCIPAL PAYYAMUR COLLEGE PAYYAMUR-SWIDD

(Autonomous) Coimbatore - 641 029