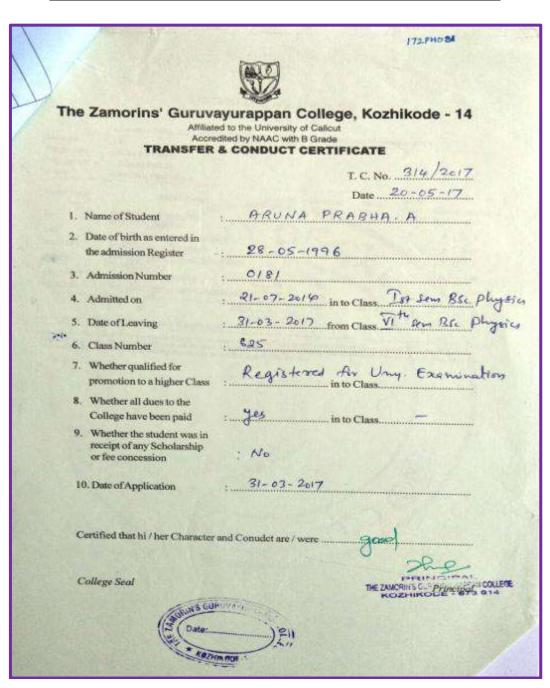

(Autonomous) Coimbatore – 641 029

## **Other State/ Country Students Evidences**

| Name of the Student | Reg. No. | Department | Degree |
|---------------------|----------|------------|--------|
| Aruna Prabha A      | 172PH031 | Physics    | PG     |