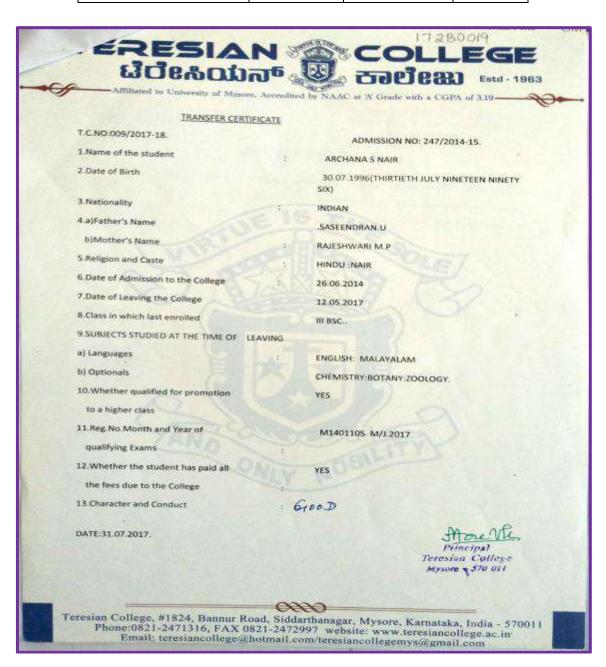

(Autonomous) Coimbatore – 641 029

## **Other State/ Country Students Evidences**

| Name of the Student | Reg. No. | Department | Degree |
|---------------------|----------|------------|--------|
| Archana S Nair      | 172BO019 | Botany     | PG     |