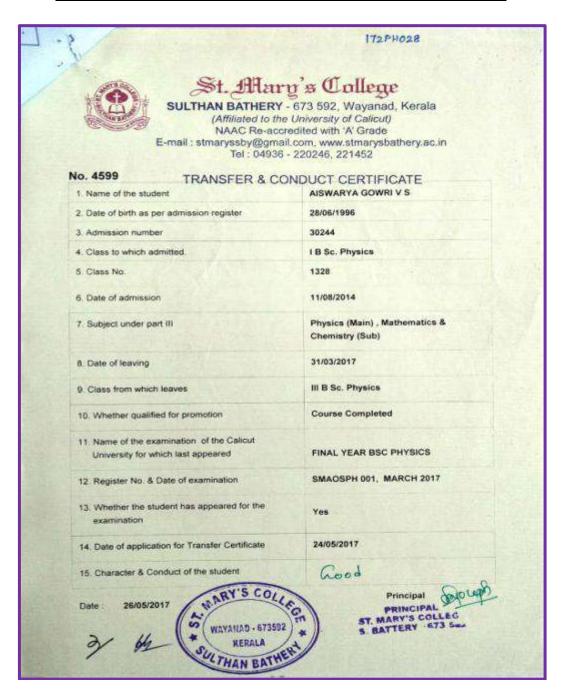

(Autonomous) Coimbatore – 641 029

## **Other State/ Country Students Evidences**

| Name of the Student | Reg. No. | Department | Degree |
|---------------------|----------|------------|--------|
| Aiswarya Gowri V S  | 172PH028 | Physics    | PG     |