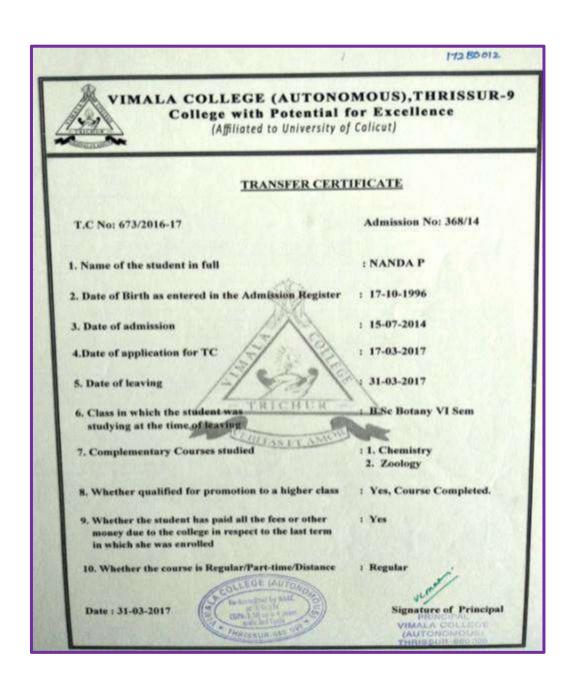

#### **Other State/ Country Students Evidences**

| Name of the Student | Reg. No. | Department | Degree |
|---------------------|----------|------------|--------|
| Nanda P             | 172BO012 | Botany     | PG     |