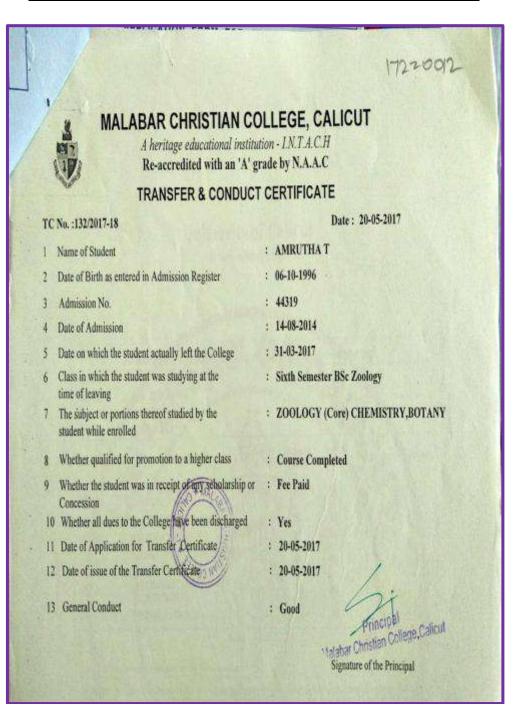

## **Other State/ Country Students Evidences**

| Name of the Student | Reg. No. | Department | Degree |
|---------------------|----------|------------|--------|
| Amrutha T           | 172ZO012 | Zoology    | PG     |

(Autonomous) Coimbatore – 641 029