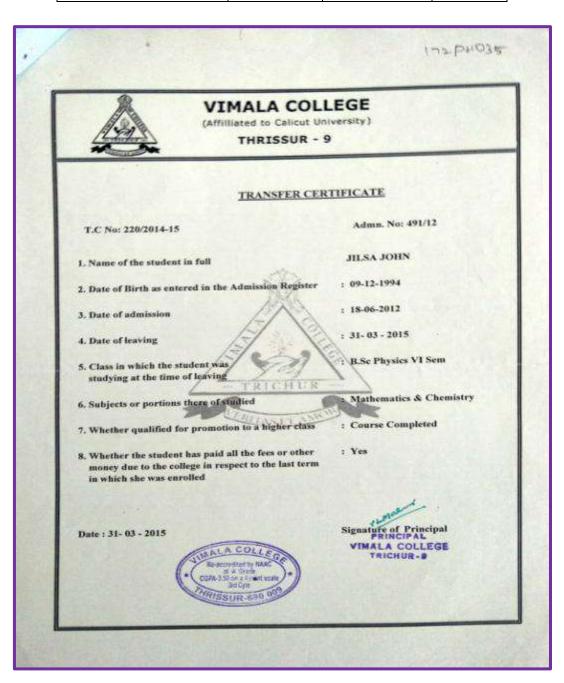

## **Other State/ Country Students Evidences**

| Name of the Student | Reg. No. | Department | Degree |
|---------------------|----------|------------|--------|
| Jilsa John          | 172PH035 | Physics    | PG     |