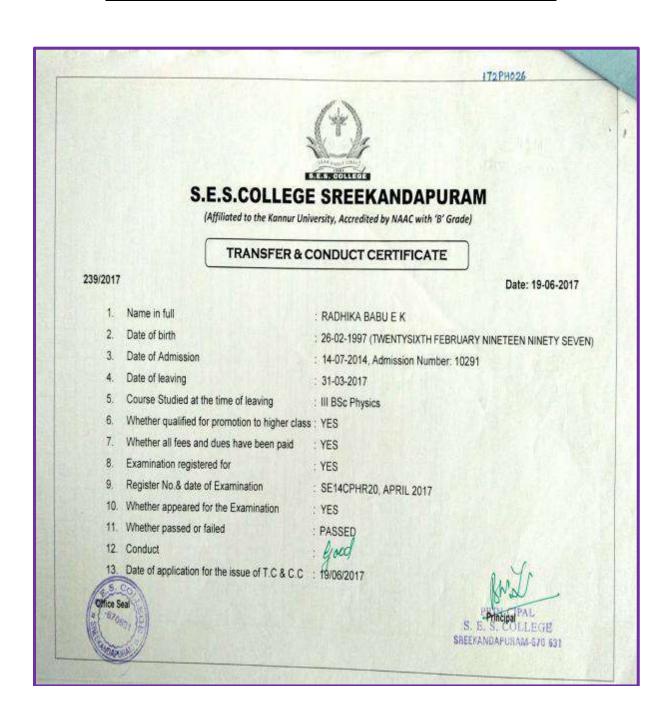

(Autonomous) Coimbatore – 641 029

## **Other State/ Country Students Evidences**

| Name of the Student | Reg. No. | Department | Degree |
|---------------------|----------|------------|--------|
| Radhika Babu E. K   | 172PH026 | Physics    | PG     |