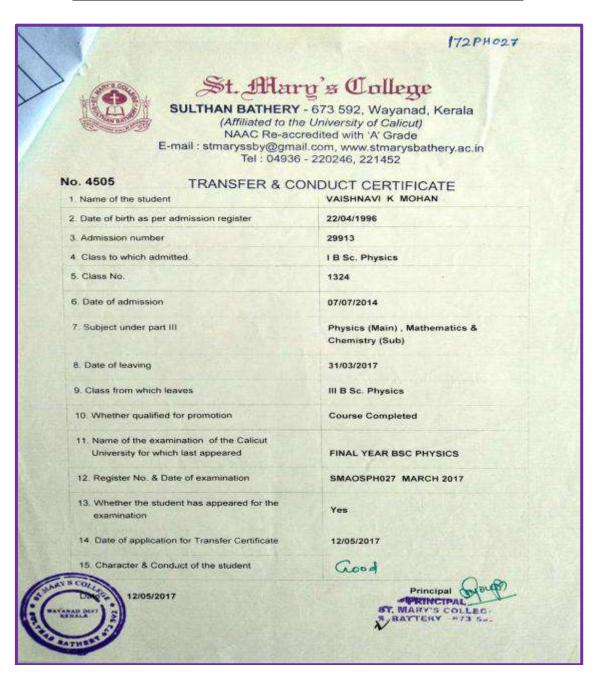

(Autonomous) Coimbatore – 641 029

## **Other State/ Country Students Evidences**

| Name of the Student | Reg. No. | Department | Degree |
|---------------------|----------|------------|--------|
| Vaishnavi K Mohan   | 172PH027 | Physics    | PG     |