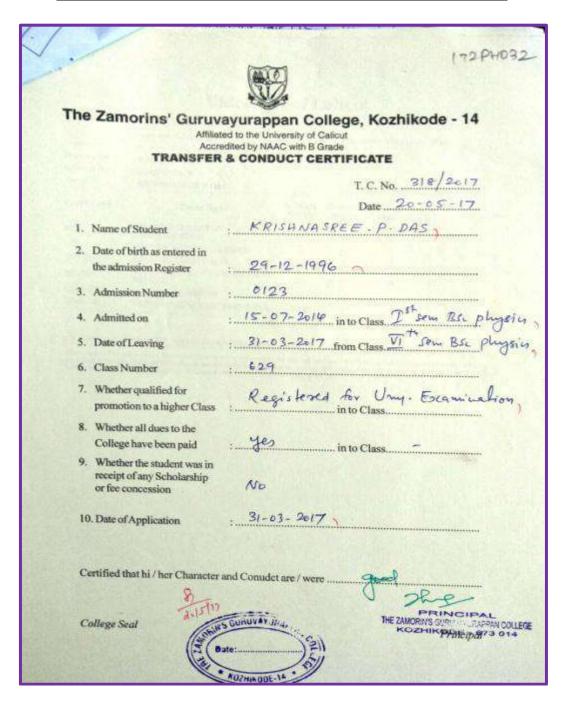

## **Other State/ Country Students Evidences**

| Name of the Student | Reg. No. | Department | Degree |
|---------------------|----------|------------|--------|
| Krishnasree P Das   | 172PH032 | Physics    | PG     |