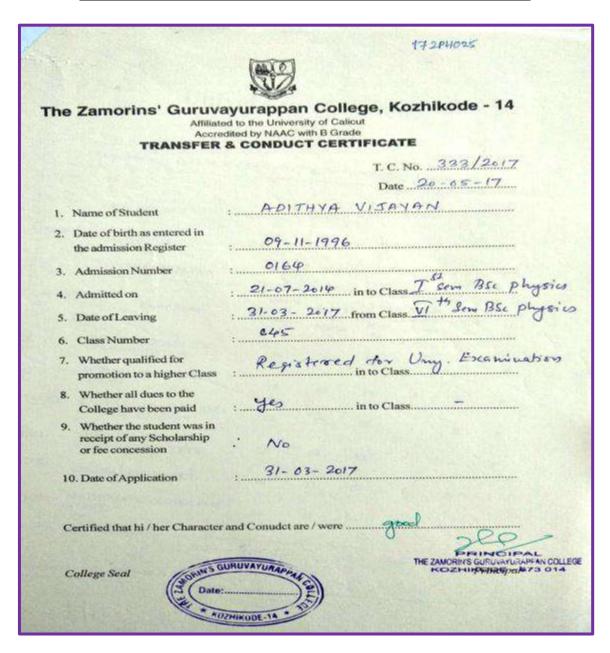

(Autonomous) Coimbatore – 641 029

## **Other State/ Country Students Evidences**

| Name of the Student | Reg. No. | Department | Degree |
|---------------------|----------|------------|--------|
| Adithya Vijayan     | 172PH025 | Physics    | PG     |