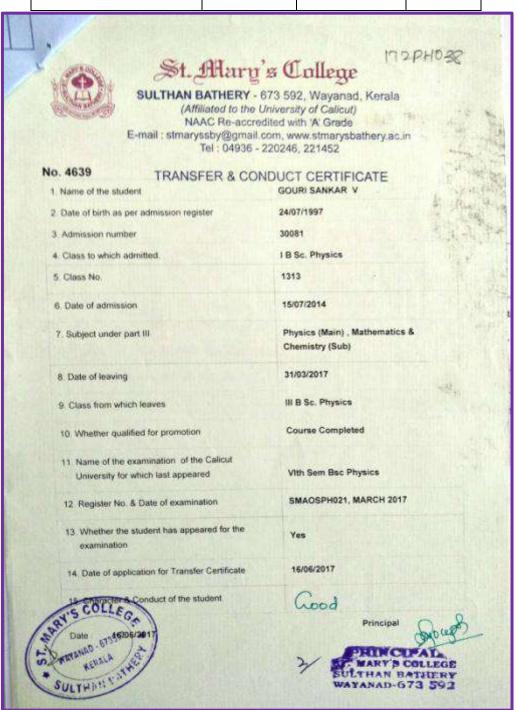

## **Other State/ Country Students Evidences**

| Name of the Student | Reg. No. | Department | Degree |
|---------------------|----------|------------|--------|
| Gouri Sankar V      | 172PH038 | Physics    | PG     |