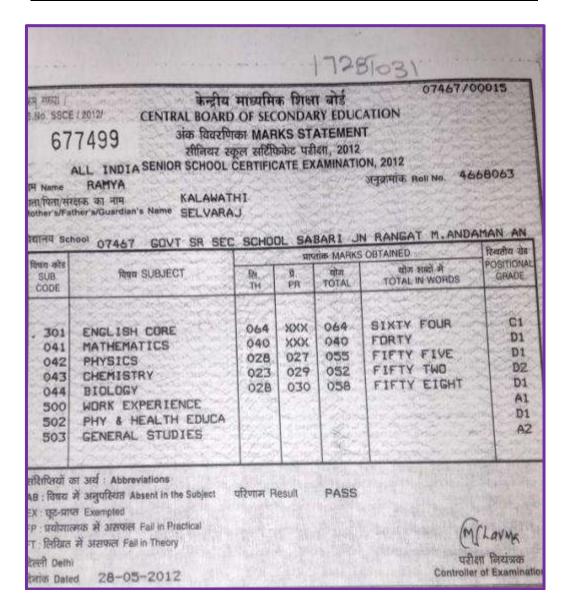

# **Other State/ Country Students Evidences**

| Name of the Student | Reg. No. | Department | Degree |
|---------------------|----------|------------|--------|
| Nithia C.S          | 172ZO013 | Zoology    | PG     |

|     | 17220013 1081                                                                                                                                       |
|-----|-----------------------------------------------------------------------------------------------------------------------------------------------------|
|     | TRANSFER CERTIFICATE                                                                                                                                |
| K   | K.P.P.M. COLLEGE OF TEACHER EDUCATION, ANAKKAYAM                                                                                                    |
| 1.  | Name of the Student NITHIA . C.S                                                                                                                    |
| 2.  | One - Five - Ninlun Lighty Five                                                                                                                     |
| 3.  | Number in the Admission Register 11.54/10-11. Class No                                                                                              |
| 4.  | Admitted on 21-10-2010                                                                                                                              |
| 5.  | Left on \$31-10-2011                                                                                                                                |
| 6.  | Course of Study with Subject B. Ecl Natural Science.                                                                                                |
| 7.  | Whether qualified for promotion Appeared For Examination.                                                                                           |
| 8.  | Whether all dues to the Colleges have been discharged.                                                                                              |
| 9.  | Whether the student was in receipt of any scholarship or concession                                                                                 |
|     | (Nature to be specified)                                                                                                                            |
| 10. | Nature of the Examination of the                                                                                                                    |
|     | (a) University for which the student has been presented from the College and date of  Exam: Calicut University B.Ed. Degree Examinat  November Rell |
|     | (b) Register No. PMAKT NSOO9.                                                                                                                       |
|     | (c) Whether the student has appeared for the Examination                                                                                            |
| 11. | The date on which the student actually left the College 31-10-2011                                                                                  |
| 12. | Date of Application for Transfer Certificate 22.3.2512                                                                                              |
| 1   | Date of Issue of the Transfer Certificate 22 2 2 2 2 2 2 2 2 2 2 2 2 2 2 2 2 2                                                                      |
| 1   | Analisasam, Malapparam 676 600                                                                                                                      |