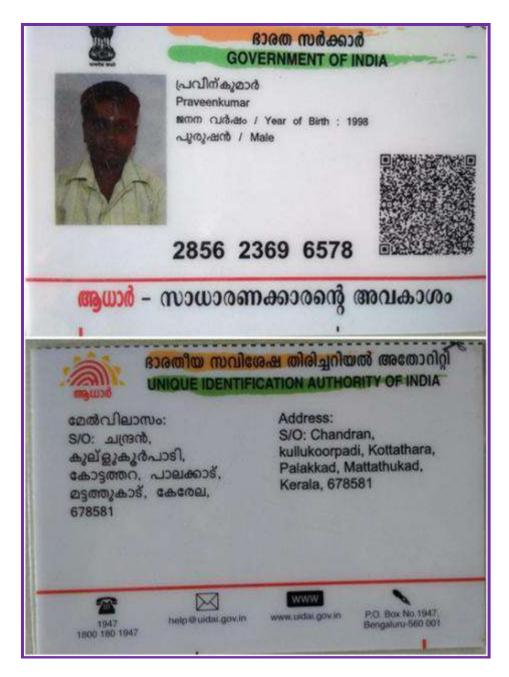

|



| Name of the Student | Reg. No. | Department | Degree |
|---------------------|----------|------------|--------|
| Venugopal.A         | 161CC216 | B.Com CA   | UG     |





| Name of the Student | Reg. No. | Department | Degree |
|---------------------|----------|------------|--------|
| Praveenkumar.A      | 161CC234 | B.Com CA   | UG     |





| Name of the Student | Reg. No. | Department       | Degree |
|---------------------|----------|------------------|--------|
| Mary.V              | 161LE016 | English(Unaided) | UG     |





| Name of the Student | Reg. No. | Department    | Degree |
|---------------------|----------|---------------|--------|
| Sreelakshmy A V     | 162BT009 | Biotechnology | PG     |





| Name of the Student | Reg. No. | Department     | Degree |
|---------------------|----------|----------------|--------|
| Mayookh K P         | 162CH001 | Chemistry (PG) | PG     |

| MET ARTS & SCIE                                                                      | NCE COLLEGE,NADAPURAM                         |
|--------------------------------------------------------------------------------------|--------