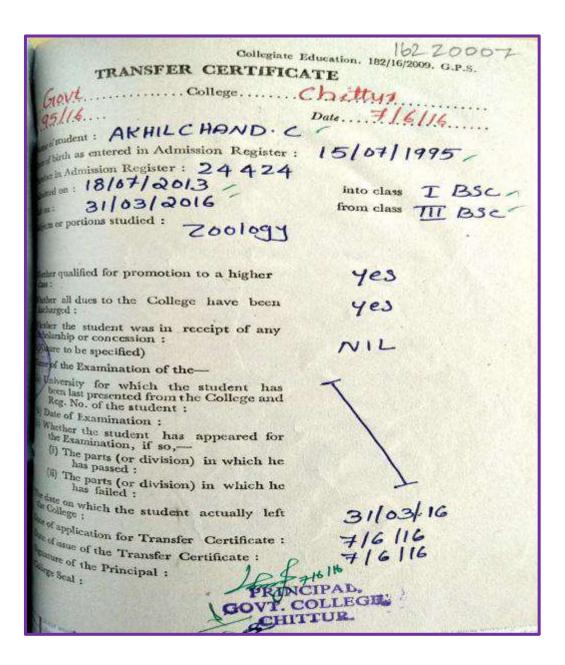

Unduct Provaled for the E                              | xamination: PASSED.                                                                                                                        |        |
| <sup>1</sup> Signature of the Principal                | Mar Baselios College of Education<br>Sulthan Bathery - 673 392                                                                             |        |
| Carlo Carlo                                            | Sulthan Datas<br>Wayanad, Kerala                                                                                                           | B+     |



| Name of the Student | Reg. No. | Department | Degree |
|---------------------|----------|------------|--------|
| Akhilchand.C        | 162Z0007 | Zoology    | PG     |





| Name of the Student | Reg. No. | Department | Degree |
|---------------------|----------|------------|--------|
| Sreelakshmi.K       | 162Z0008 | Zoology    | PG     |





| Name of the Student | Reg. No. | Department | Degree |
|---------------------|----------|------------|--------|
| Ephsy K Davis       | 162Z0009 | Zoology    | PG     |

|                                                                                                                                | 16220009                                                                |
|--------------------------------------------------------------------------------------------------------------------------------|-------------------------------------------------------------------------|
|