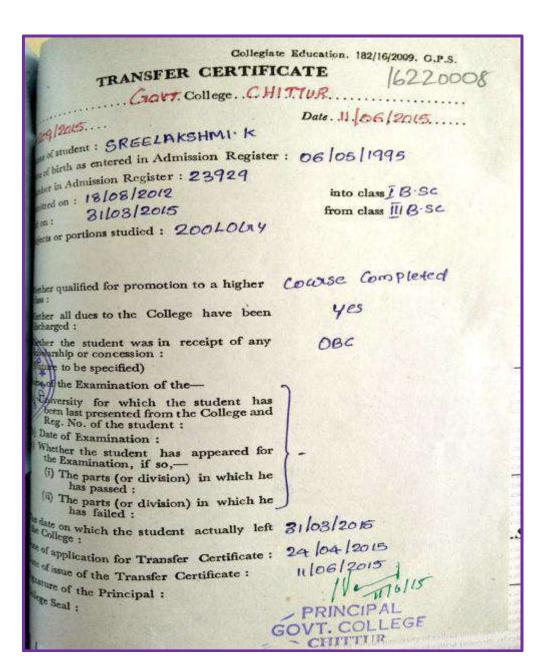

|        |
| <sup>1</sup> Signature of the Principal                | Mar Baselios College of Education<br>Sulthan Bathery - 673 392                                                                             |        |
| Carlo Carlo                                            | Sulthan Datas<br>Wayanad, Kerala                                                                                                           | B+     |



| Name of the Student | Reg. No. | Department | Degree |
|---------------------|----------|------------|--------|
| Akhilchand.C        | 162Z0007 | Zoology    | PG     |





| Name of the Student | Reg. No. | Department | Degree |
|---------------------|----------|------------|--------|
| Sreelakshmi.K       | 162Z0008 | Zoology    | PG     |





| Name of the Student | Reg. No. | Department | Degree |
|---------------------|----------|------------|--------|
| Ephsy K Davis       | 162Z0009 | Zoology    | PG     |

|                                                                                                                                | 16220009                                                                |
|--------------------------------------------------------------------------------------------------------------------------------|-------------------------------------------------------------------------|
|                                                                                                                                | IEN'S COLLEGE, CALICUT<br>NAAC with Grade "A"                           |
| TRANSFE