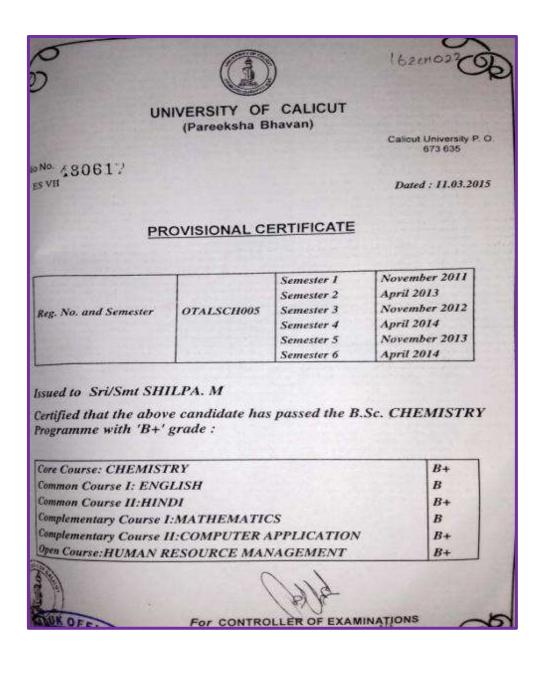

| Name of the Student | Reg. No. | Department | Degree |
|---------------------|----------|------------|--------|
| Shilpa.M            | 162PH014 | Physics    | PG     |

| Mesonal Contraction of the                                                                                                                                                                                                                                                                                                                                                                                            | 162.PH014                                                                   |
|-----------------------------------------------------------------------------------------------------------------------------------------------------------------------------------------------------------------------------------------------------------------------------------------------------------------------------------------------------------------------------------------------------------------------|-----------------------------------------------------------------------------|
| TRANSFER CERTIFI                                                                                                                                                                                                                                                                                                                                                                                                      | te Education. 182/16/2009. G.P.S.                                           |
|                                                                                                                                                                                                                                                                                                                                                                                                                       |                                                                             |
| Grext: College. MA                                                                                                                                                                                                                                                                                                                                                                                                    |                                                                             |
| A.86\Ht                                                                                                                                                                                                                                                                                                                                                                                                               | Date. 22 06:2016                                                            |
| Name of atudent : SHILPA ·M<br>Date of birth as entered in Admission Register<br>Number in Admission Register : 2166 . N<br>Admitted on : 12.09-2013                                                                                                                                                                                                                                                                  | 12-12-1995 (Twelve December<br>incteen Ninely Fune)<br>into class [35 a.e.m |
|                                                                                                                                                                                                                                                                                                                                                                                                                       | from class VIVC gerry                                                       |
| 5. Subjects or portions studied : B3C PHYS                                                                                                                                                                                                                                                                                                                                                                            |                                                                             |
| Whether qualified for promotion to a higher class :                                                                                                                                                                                                                                                                                                                                                                   | Course completeet                                                           |
| Whether all dues to the College have been discharged :                                                                                                                                                                                                                                                                                                                                                                |                                                                             |
| Whether the student was in receipt of any<br>Scholarship or concession :<br>(Nature to be specified)                                                                                                                                                                                                                                                                                                                  | 1,11 811 year one<br>concession                                             |
| Name of the Examination of the-                                                                                                                                                                                                                                                                                                                                                                                       | Real Street Barris Street Street                                            |
| <ul> <li>(a) University for which the student has<br/>been last presented from the College and<br/>Reg. No. of the student :</li> <li>(b) Date of Examination :</li> <li>(c) Whether the student has appeared for<br/>the Examination, if so,—</li> <li>(i) The parts (or division) in which he<br/>has passed :</li> <li>(ii) The parts (or division) in which he<br/>has failed or division) in which he</li> </ul> | university                                                                  |
| The date on which the student actually left<br>the College :<br>Date of application for Transfer Certificate :<br>Date of issue of the Transfer Certificate :<br>Signature of the Principal :<br>College Seal :                                                                                                                                                                                                       | 31-03.2016.                                                                 |