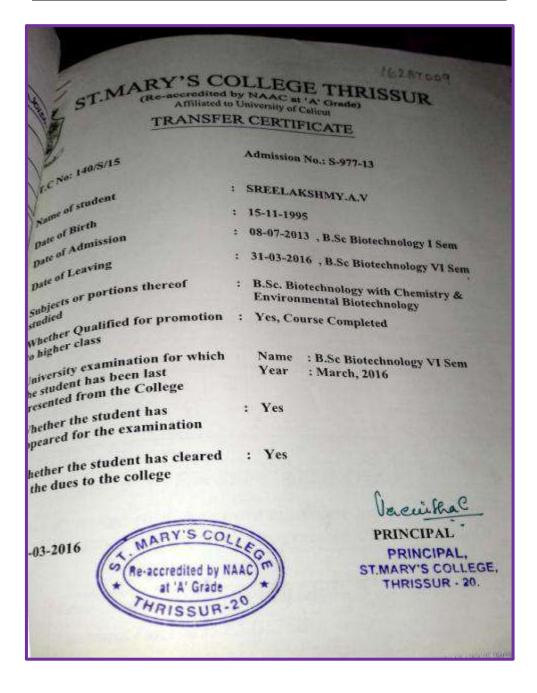

|



| Name of the Student | Reg. No. | Department | Degree |
|---------------------|----------|------------|--------|
| Venugopal.A         | 161CC216 | B.Com CA   | UG     |





| Name of the Student | Reg. No. | Department | Degree |
|---------------------|----------|------------|--------|
| Praveenkumar.A      | 161CC234 | B.Com CA   | UG     |





| Name of the Student | Reg. No. | Department       | Degree |
|---------------------|----------|------------------|--------|
| Mary.V              | 161LE016 | English(Unaided) | UG     |





| Name of the Student | Reg. No. | Department    | Degree |
|---------------------|----------|---------------|--------|
| Sreelakshmy A V     | 162BT009 | Biotechnology | PG     |





| Name of the Student | Reg. No. | Department     | Degree |
|---------------------|----------|----------------|--------|
| Mayookh K P         | 162CH001 | Chemistry (PG) | PG     |

| MET ARTS & SCIE                                                                      | NCE COLLEGE,NADAPURAM                         |
|--------------------------------------------------------------------------------------|-----------------------------------------------|
| fame.                                                                                | to University of Calicut )<br>KALLACHI(Post)  |
| P                                                                                    | hone No 04962553264                           |
| Transfe