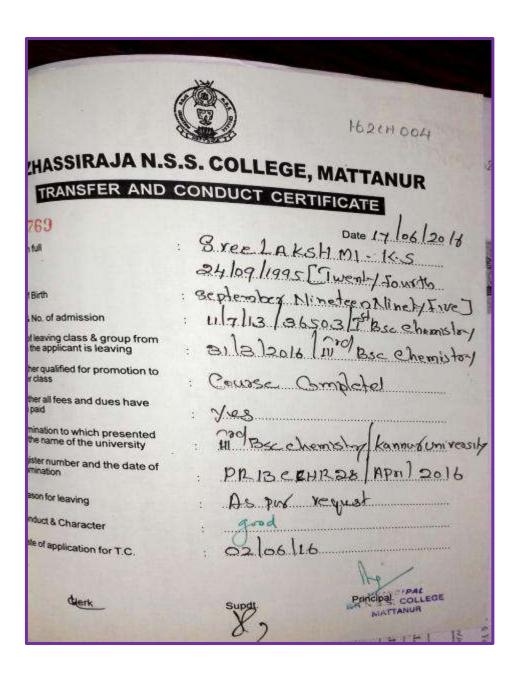

| Name of the Student | Reg. No. | Department | Degree |
|---------------------|----------|------------|--------|
| Shilpa.M            | 162PH014 | Physics    | PG     |

| Mesonal Contraction of the                                                                                                                                                                                                                                                                                                                                                                                            | 162.PH014                                                                   |
|-----------------------------------------------------------------------------------------------------------------------------------------------------------------------------------------------------------------------------------------------------------------------------------------------------------------------------------------------------------------------------------------------------------------------|-----------------------------------------------------------------------------|
| TRANSFER CERTIFI                                                                                                                                                                                                                                                                                                                                                                                                      | te Education. 182/16/2009. G.P.S.                                           |
|                                                                                                                                                                                                                                                                                                                                                                                                                       |                                                                             |
| Grext: College. MA                                                                                                                                                                                                                                                                                                                                                                                                    |                                                                             |
| A.86\Ht                                                                                                                                                                                                                                                                                                                                                                                                               | Date. 22 06:2016                                                            |
| Name of atudent : SHILPA ·M<br>Date of birth as entered in Admission Register<br>Number in Admission Register : 2166 . N<br>Admitted on : 12.09-2013                                                                                                                                                                                                                                                                  | 12-12-1995 (Twelve December<br>incteen Ninely Fune)<br>into class [35 a.e.m |
|                                                                                                                                                                                                                                                                                                                                                                                                                       | from class VIVC gerry                                                       |
| 5. Subjects or portions studied : B3C PHYS                                                                                                                                                                                                                                                                                                                                                                            |                                                                             |
| Whether qualified for promotion to a higher class :                                                                                                                                                                                                                                                                                                                                                                   | Course completeet                                                           |
| Whether all dues to the College have been discharged :                                                                                                                                                                                                                                                                                                                                                                |                                                                             |
| Whether the student was in receipt of any<br>Scholarship or concession :<br>(Nature to be specified)                                                                                                                                                                                                                                                                                                                  | 1,11 811 year one<br>concession                                             |
| Name of the Examination of the-                                                                                                                                                                                                                                                                                                                                                                                       | Real Street Barris Street Street                                            |
| <ul> <li>(a) University for which the student has<br/>been last presented from the College and<br/>Reg. No. of the student :</li> <li>(b) Date of Examination :</li> <li>(c) Whether the student has appeared for<br/>the Examination, if so,—</li> <li>(i) The parts (or division) in which he<br/>has passed :</li> <li>(ii) The parts (or division) in which he<br/>has failed or division) in which he</li> </ul> | university                                                                  |
| The date on which the student actually left<br>the College :<br>Date of application for Transfer Certificate :<br>Date of issue of the Transfer Certificate :<br>Signature of the Principal :<br>College Seal :                                                                                                                                                                                                       | 31-03.2016.                                                                 |