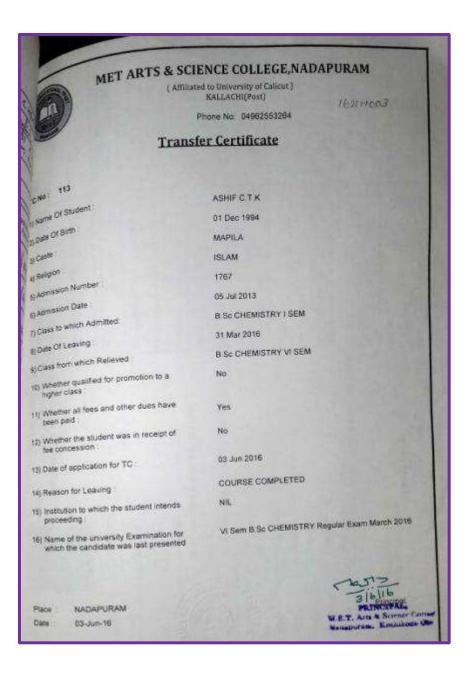

|
| 16) Name of the university Examination for<br>which the candidate was last presented | VI Sem B.Sc CHEMISTRY Regular Exam March 2016 |
|                                                                                      | 12.22                                         |
| Place NADAPURAM                                                                      | RINHTAD                                       |



| Name of the Student | Reg. No. | Department     | Degree |
|---------------------|----------|----------------|--------|
| Gokul Ramakrishnan  | 162CH002 | Chemistry (PG) | PG     |





| Name of the Student | Reg. No. | Department     | Degree |
|---------------------|----------|----------------|--------|
| Ashif C T K         | 162CH003 | Chemistry (PG) | PG     |





| Name of the Student | Reg. No. | Department     | Degree |
|---------------------|----------|----------------|--------|
| Sreelakshmi K S     | 162CH004 | Chemistry (PG) | PG     |





| Name of the Student | Reg. No. | Department     | Degree |
|---------------------|----------|----------------|--------|
| Sruthi V            | 162CH005 | Chemistry (PG) | PG     |

|                                                               | (F) 162(HOOF 5)                   |
|---------------------------------------------------------------|-----------------------------------|
| *                                                             |                                   |
| CIRAJA N.                                                     | S.S. COLLEGE, MATTANUR            |
| ZHASSINGER AND