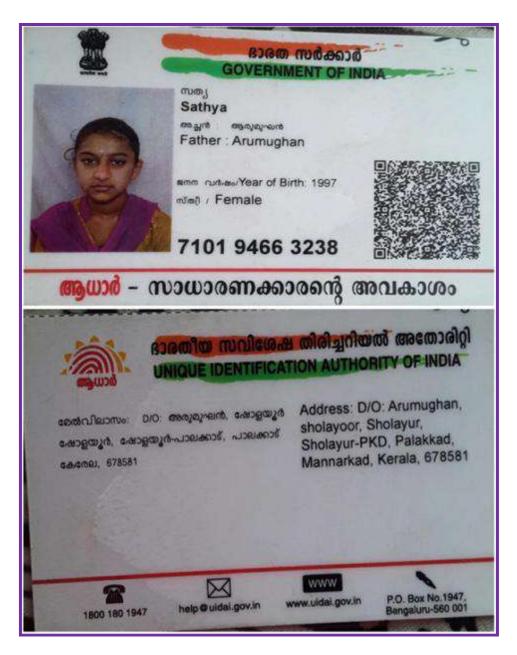

| he PRINCIPAL<br>Principal<br>Arogyamatha H. S. S.<br>Arogyamatha P. Ot<br>Zottathara P. Ot<br>Zottathara - 678 581. 5 |



| Name of the Student | Reg. No. | Department    | Degree |
|---------------------|----------|---------------|--------|
| Sathya.A            | 161BT028 | Biotechnology | UG     |





| Name of the Student | Reg. No. | Department | Degree |
|---------------------|----------|------------|--------|
| Hari Prasad K       | 161CA038 | BCA        | UG     |





| Name of the Student | Reg. No. | Department | Degree |
|---------------------|----------|------------|--------|
| Subbulakshmi P      | 161CA253 | BCA        | UG     |

| No 107/2016