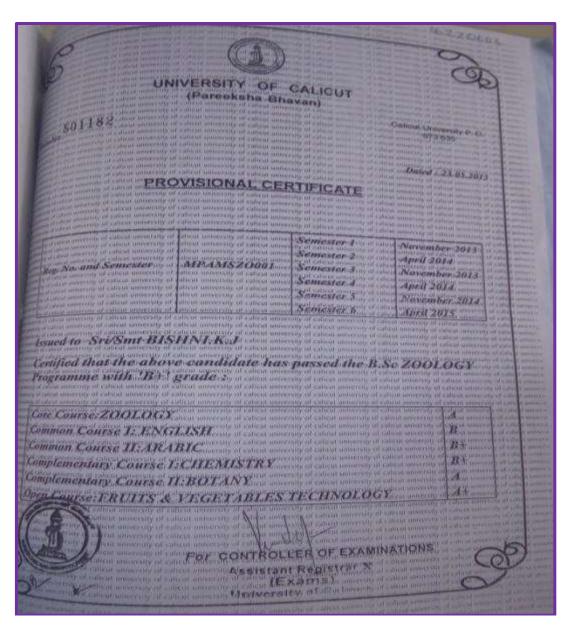

|
|                                                         | PRINCIPAL<br>Bharatheeya Vidyanikethan Coffege of<br>Bharatheeya Vidyanikethan Coffege of<br>Teacher Education, KERINGIPAL<br>Palakkad encoded |



| Name of the Student | Reg. No. | Department | Degree |
|---------------------|----------|------------|--------|
| Sangeetha.T         | 162PH036 | Physics    | PG     |





| Name of the Student | Reg. No. | Department | Degree |
|---------------------|----------|------------|--------|
| Varna M.R           | 162PH039 | Physics    | PG     |





| Name of the Student | Reg. No. | Department | Degree |
|---------------------|----------|------------|--------|
| Bishni K.J          | 162Z0003 | Zoology    | PG     |





| Name of the Student | Reg. No. | Department | Degree |
|---------------------|----------|------------|--------|
| Sterlin Jolly Sunny | 162Z0005 | Zoology    | PG     |

| 192                                                    | No.: 797<br>No.: 797<br>Date: 12-04-2016                                                                                                   | 0      |
|--------------------------------------------------------|--------------------------------------------------------------------------------------------------------------------------------------------|--------|
| (Affiliated to Call                                    | S COLLEGE OF EDUCATION<br>eut University & Recognized by NCTE)<br>MAYANAD - 673 592. Ph: 04936 222387, 225766<br>ite:www.mbcednbathery.com |