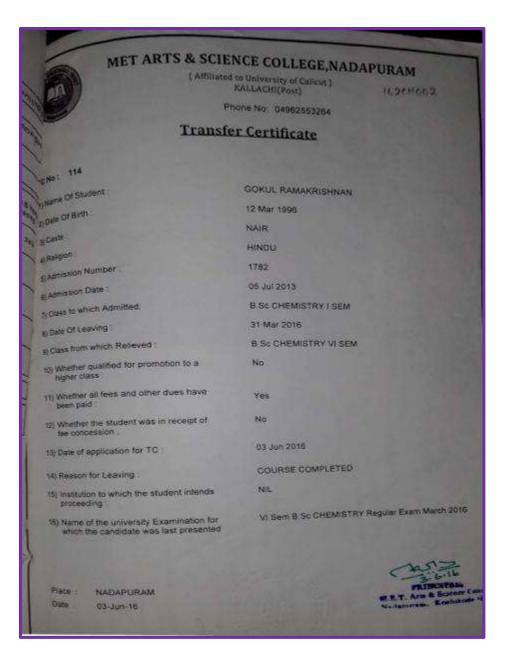

| COURSE COMPLETED                              |
| 15) Institution to which the student intends<br>proceeding                           | NIL                                           |
| 16) Name of the university Examination for<br>which the candidate was last presented | VI Sem B.Sc CHEMISTRY Regular Exam March 2016 |
|                                                                                      | 12.22                                         |
| Place NADAPURAM                                                                      | RINHTAD                                       |



| Name of the Student | Reg. No. | Department     | Degree |
|---------------------|----------|----------------|--------|
| Gokul Ramakrishnan  | 162CH002 | Chemistry (PG) | PG     |





| Name of the Student | Reg. No. | Department     | Degree |
|---------------------|----------|----------------|--------|
| Ashif C T K         | 162CH003 | Chemistry (PG) | PG     |





| Name of the Student | Reg. No. | Department     | Degree |
|---------------------|----------|----------------|--------|
| Sreelakshmi K S     | 162CH004 | Chemistry (PG) | PG     |





| Name of the Student | Reg. No. | Department     | Degree |
|---------------------|----------|----------------|--------|
| Sruthi V            | 162CH005 | Chemistry (PG) | PG     |

|                                                               | (F) 162(HOOF 5)                   |
|---------------------------------------------------------------|-----------------------------------|
| *