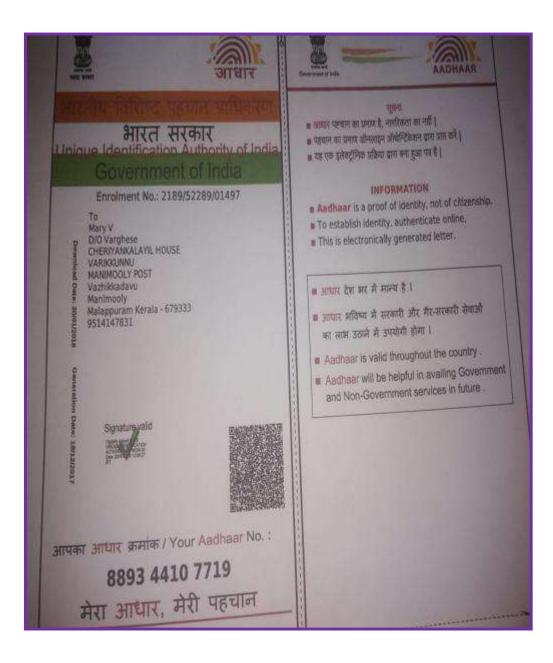

|



| Name of the Student | Reg. No. | Department | Degree |
|---------------------|----------|------------|--------|
| Venugopal.A         | 161CC216 | B.Com CA   | UG     |





| Name of the Student | Reg. No. | Department | Degree |
|---------------------|----------|------------|--------|
| Praveenkumar.A      | 161CC234 | B.Com CA   | UG     |





| Name of the Student | Reg. No. | Department       | Degree |
|---------------------|----------|------------------|--------|
| Mary.V              | 161LE016 | English(Unaided) | UG     |





| Name of the Student | Reg. No. | Department    | Degree |
|---------------------|----------|---------------|--------|
| Sreelakshmy A V     | 162BT009 | Biotechnology | PG     |





| Name of the Student | Reg. No. | Department     | Degree |
|---------------------|----------|----------------|--------|
| Mayookh K P         | 162CH001 | Chemistry (PG) | PG     |

| MET ARTS & SCIE                                                                      | NCE COLLEGE,NADAPURAM                         |
|--------------------------------------------------------------------------------------|-----------------------------------------------|
| fame.                                                                                | to University of Calicut )<br>KALLACHI(Post)  |
| P