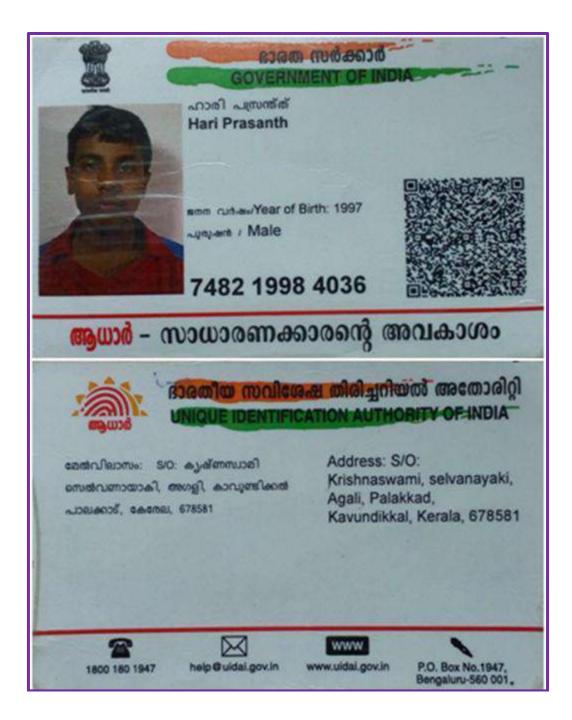

| he PRINCIPAL<br>Principal<br>Arogyamatha H. S. S.<br>Arogyamatha P. Ot<br>Zottathara P. Ot<br>Zottathara - 678 581. 5 |



| Name of the Student | Reg. No. | Department    | Degree |
|---------------------|----------|---------------|--------|
| Sathya.A            | 161BT028 | Biotechnology | UG     |





| Name of the Student | Reg. No. | Department | Degree |
|---------------------|----------|------------|--------|
| Hari Prasad K       | 161CA038 | BCA        | UG     |





| Name of the Student | Reg. No. | Department | Degree |
|---------------------|----------|------------|--------|
| Subbulakshmi P      | 161CA253 | BCA        | UG     |

| No 107/2016