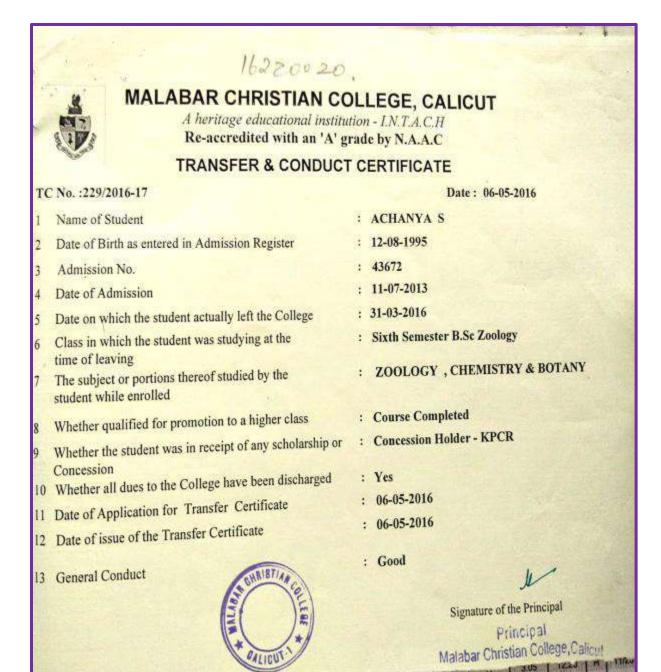

| : 10 - 06 - 2016                                                                                                       |
| <ol> <li>Date of application for issue of<br/>Transfer Certificate</li> </ol>                             | ad                                                                                                                     |
| Certified that his / ber Character and Co                                                                 | PRINCIPAL<br>SIR SYED COLLEGE                                                                                          |



| Name of the Student | Reg. No. | Department | Degree |
|---------------------|----------|------------|--------|
| Achanya.S           | 162Z0020 | Zoology    | PG     |





| Name of the Student | Reg. No. | Department   | Degree |
|---------------------|----------|--------------|--------|
| Kezia Bright.M      | 161BC045 | Biochemistry | UG     |

| <form><form><form></form></form></form>