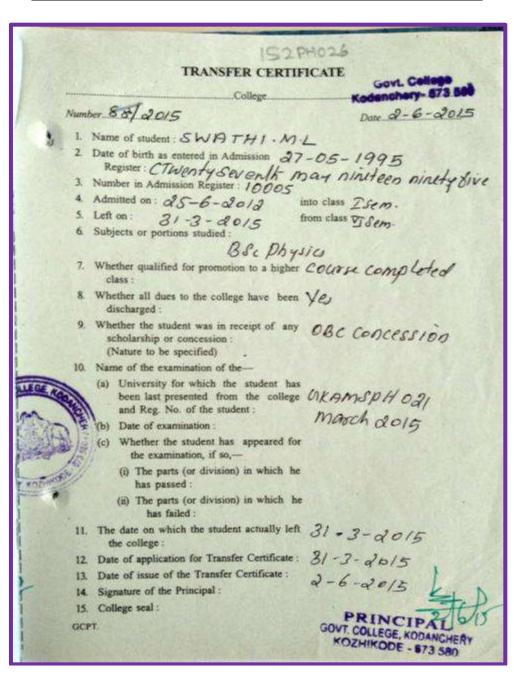

### **Other State/ Country Students Evidences**

| Name of the Student | Reg. No. | Department | Degree |
|---------------------|----------|------------|--------|
| Jyothi C            | 152BO001 | Botany     | PG     |