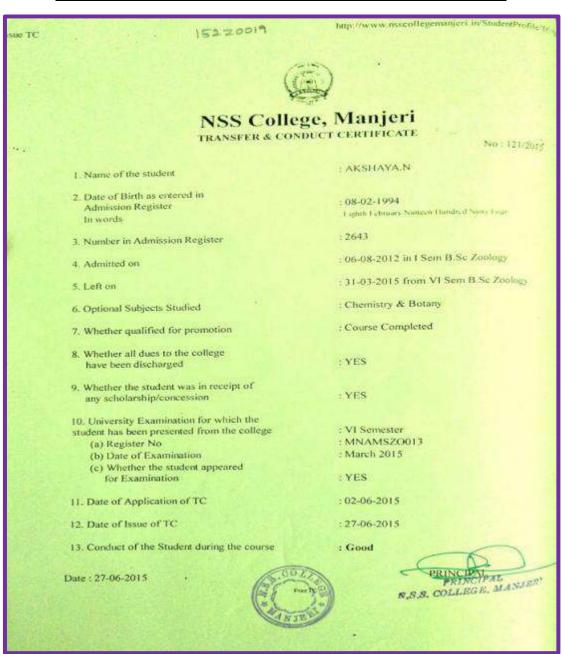

|
| MOZHIMODE IN * 33                                                       |                                                                                      |                                                               |
| POSITIVITUE.                                                            |                                                                                      |                                                               |

## enda lawii sanguii Esta 1973

### KONGUNADU ARTS AND SCIENCE COLLEGE

(Autonomous) Coimbatore – 641 029

## **Other State/ Country Students Evidences**

| Name of the Student | Reg. No. | Department | Degree |
|---------------------|----------|------------|--------|
| Akshaya N           | 152ZO019 | Zoology    | PG     |



# ende used sending

### KONGUNADU ARTS AND SCIENCE COLLEGE

(Autonomous) Coimbatore – 641 029

## **Other State/ Country Students Evidences**

| Name of the Student | Reg. No. | Department | Degree |
|---------------------|----------|------------|--------|
| Preeja P.M          | 152ZO020 | Zoology    | PG     |



# enda nami sangui

### KONGUNADU ARTS AND SCIENCE COLLEGE

(Autonomous) Coimbatore – 641 029

### **Other State/ Country Students Evidences**

| Name of the Student | Reg. No. | Department | Degree |
|---------------------|----------|------------|--------|
| Alaka Sureshan      | 152ZO021 | Zoology    | PG     |



## enda nomi sondili

## KONGUNADU ARTS AND SCIENCE COLLEGE

(Autonomous) Coimbatore – 641 029

## **Other State/ Country Students Evidences**

| Name of the Stud