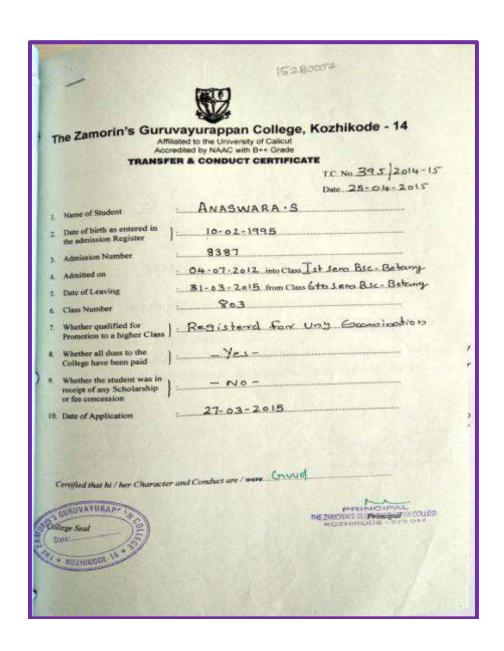

### **Other State/ Country Students Evidences**

| Name of the Student | Reg. No. | Department | Degree |
|---------------------|----------|------------|--------|
| Jyothi C            | 152BO001 | Botany     | PG     |