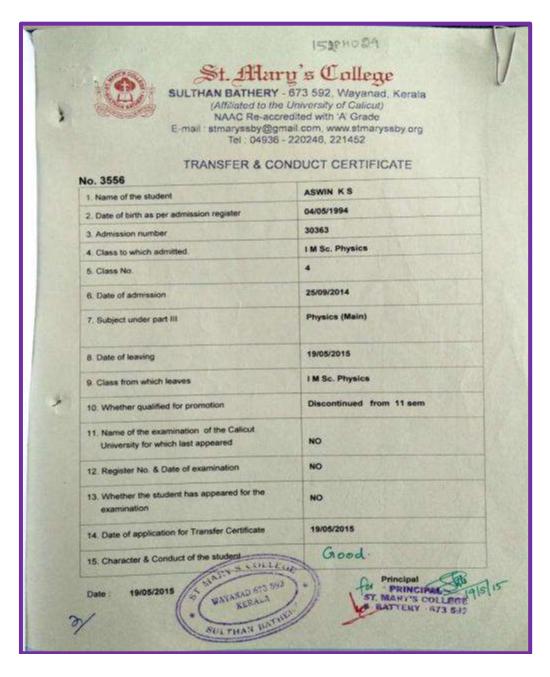

| MALAFFURAM.                         |



| Name of the Student | Reg. No. | Department | Degree |
|---------------------|----------|------------|--------|
| Aswin K.S           | 152PH029 | Physics    | PG     |



### OLD A LOND LAND SOLD AND SOLD

### KONGUNADU ARTS AND SCIENCE COLLEGE

(Autonomous) Coimbatore – 641 029

### **Other State/ Country Students Evidences**

| Name of the Student | Reg. No. | Department | Degree |
|---------------------|----------|------------|--------|
| Abhirami V          | 152PH031 | Physics    | PG     |

|      |