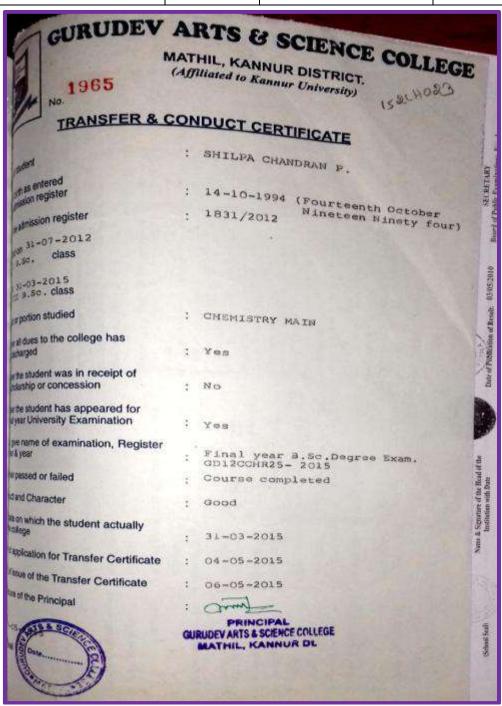

|                                                                               | 15 2 B000la                                                                                                      |
|-------------------------------------------------------------------------------|------------------------------------------------------------------------------------------------------------------|
|                                                                               |                                                                                                                  |
|                                                                               |                                                                                                                  |
|                                                                               | uvayurappan College, Kozhikode - 14<br>filiated to the University of Calicut<br>coredited by NAAC with 8++ Grade |
| TRANS                                                                         | FER & CONDUCT CERTIFICATE T.C. No. 421 2014-15                                                                   |
|                                                                               |                                                                                                                  |
|                                                                               | Date 25-04-2015                                                                                                  |
| 1. Name of Student                                                            | Swagath: K. K.                                                                                                   |
| Date of birth as entered in<br>the admission Register                         | 11-11-1994                                                                                                       |
| 3. Admission Number                                                           | 3348                                                                                                             |
| 4. Admitted on                                                                | :03-07-2012 into Class & San Bac - Bolany                                                                        |
| 5. Date of Leaving                                                            | 31-03-2015 from Class 6 Son Box - Bolony                                                                         |
|                                                                               | 831                                                                                                              |
| Class Number      Whether qualified for<br>Promotion to a higher Class        | 1 Parishand for ung Examination.                                                                                 |
| Whether all dues to the<br>College have been paid                             | - Yes -                                                                                                          |
| Whether the student was in<br>receipt of any Scholarship<br>or fee concession | ) - No-                                                                                                          |
| 10. Dute of Application                                                       | 21-03-2015                                                                                                       |
|                                                                               |                                                                                                                  |
|                                                                               | Ground                                                                                                           |
| Certified that hi / her Charac                                                | ter and Conduct are / were Con used                                                                              |
| CURUVAYURAP                                                                   | paradiset                                                                                                        |
| (8)                                                                           | NE ZANDRING COLLEGE - OF 3 COLLEGE                                                                               |
| College Seal                                                                  |                                                                                                                  |
|                                                                               |                                                                                                                  |