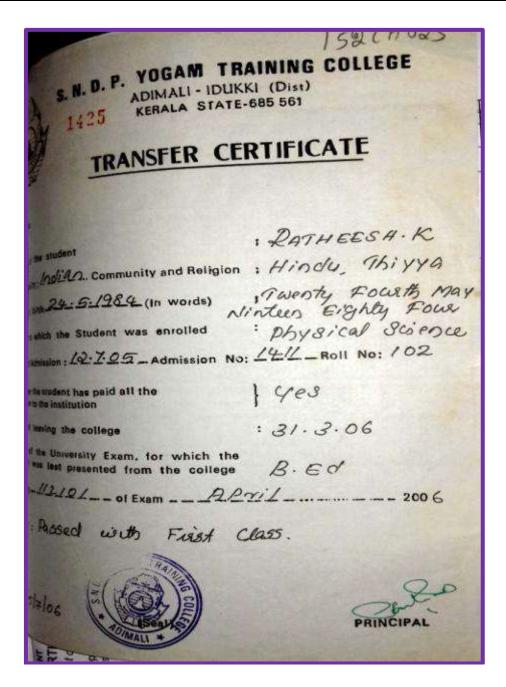

Reg. No. | Department     | Degree |
|---------------------|----------|----------------|--------|
| Preethisha O K      | 152CH019 | Chemistry (PG) | PG     |



## enda usan enda

### KONGUNADU ARTS AND SCIENCE COLLEGE

(Autonomous) Coimbatore – 641 029

## **Other State/ Country Students Evidences**

| Name of the Student | Reg. No. | Department     | Degree |
|---------------------|----------|----------------|--------|
| Shilpa Chandran P   | 152CH023 | Chemistry (PG) | PG     |



## KONGUNADU ARTS AND SCIENCE COLLEGE



(Autonomous) Coimbatore – 641 029

### **Other State/ Country Students Evidences**

| Name of the Student | Reg. No. | Department     | Degree |
|---------------------|----------|----------------|--------|
| Ratheesh K          | 152CH025 | Chemistry (PG) | PG     |