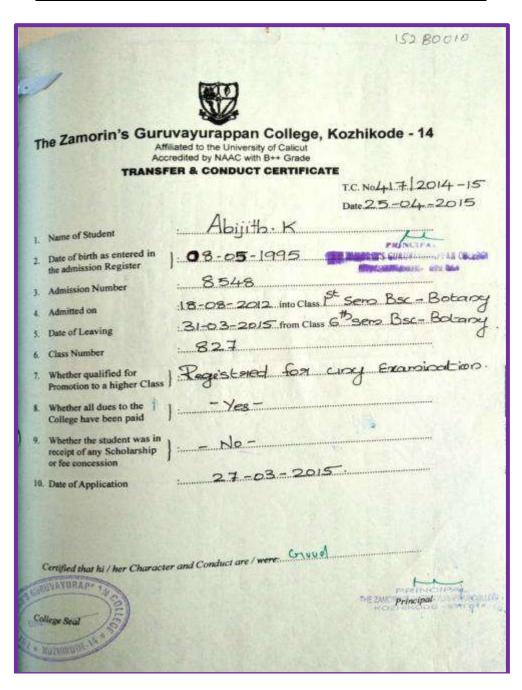

### **Other State/ Country Students Evidences**

| Name of the Student | Reg. No. | Department | Degree |
|---------------------|----------|------------|--------|
| Swathi E            | 152BO003 | Botany     | PG     |