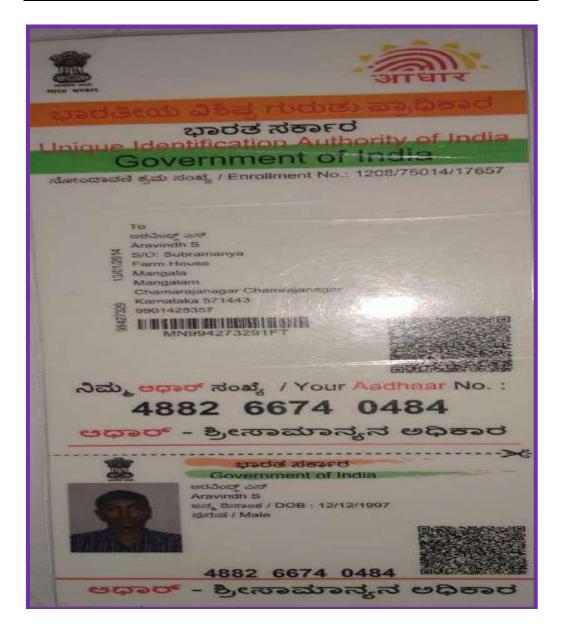

### **Other State/ Country Students Evidences**

| Name of the Student | Reg. No. | Department | Degree |
|---------------------|----------|------------|--------|
| Jyothi C            | 152BO001 | Botany     | PG     |