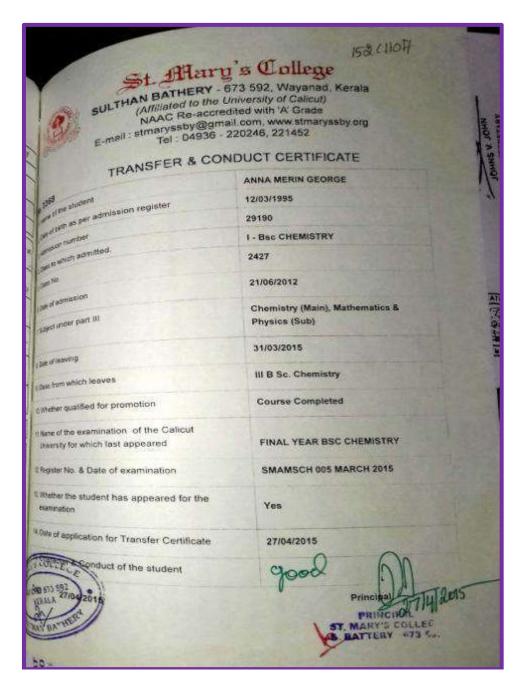

. No. | Department     | Degree |
|---------------------|----------|----------------|--------|
| Swathi Sankar. M. S | 152CH010 | Chemistry (PG) | PG     |



## OLDA LIGHT 2000 LIGHT

### KONGUNADU ARTS AND SCIENCE COLLEGE

(Autonomous) Coimbatore – 641 029

## **Other State/ Country Students Evidences**

| Name of the Student | Reg. No. | Department     | Degree |
|---------------------|----------|----------------|--------|
| Arun M Kurup        | 152CH015 | Chemistry (PG) | PG     |



## KONGUNADU ARTS AND SCIENCE COLLEGE

(Autonomous) Coimbatore – 641 029

## **Other State/ Country Students Evidences**

| Name of the Student | Reg. No. | Department     | Degree |
|---------------------|----------|----------------|--------|
| Anna Merin George   | 152CH017 | Chemistry (PG) | PG     |



## U SOFFICE AND A SOFFICE AND A

### KONGUNADU ARTS AND SCIENCE COLLEGE

(Autonomous) Coimbatore – 641 029

## **Other State/ Country Students Evidences**

| Name of the Student | Reg. No. | Department     | Degree |
|---------------------|----------|----------------|--------|
| Ranju Raj           | 152CH018 | Chemistry (PG) | PG     |



## ending name and the second of the second of

### KONGUNADU ARTS AND SCIENCE COLLEGE

(Autonomous) Coimbatore – 641 029

## **Other State/ Country Students Evidences**

| Name of the Student | Reg. No. | Department     | Degree |
|---------------------|----------|----------------|--------|
| Preethisha O K      | 152CH019 | Chemistry (PG) | PG     |



## enda usan enda

### KONGUNADU ARTS AND SCIENCE COLLEGE

(Autonomous) Coimbatore – 641 029

## *