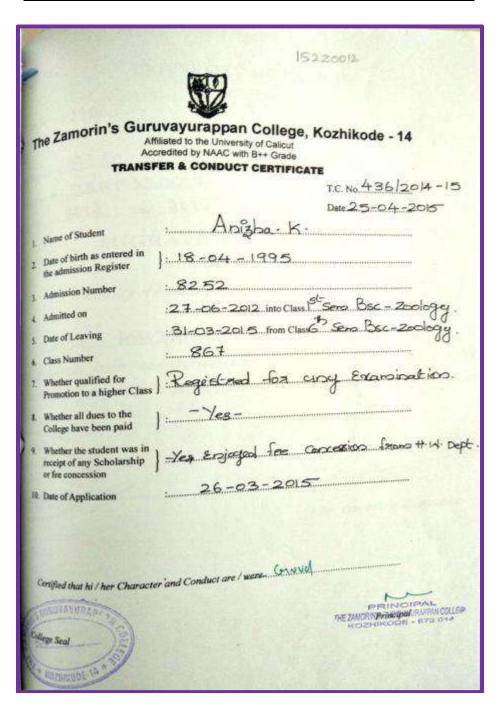

|

# enda nami sangui

### KONGUNADU ARTS AND SCIENCE COLLEGE

(Autonomous) Coimbatore – 641 029

### **Other State/ Country Students Evidences**

| Name of the Student | Reg. No. | Department | Degree |
|---------------------|----------|------------|--------|
| Anizha K            | 152ZO012 | Zoology    | PG     |



## OID O LOOK I SOUD LI

## KONGUNADU ARTS AND SCIENCE COLLEGE

(Autonomous) Coimbatore – 641 029

## **Other State/ Country Students Evidences**

| Name of the Student | Reg. No. | Department | Degree |
|---------------------|----------|------------|--------|
| Jyobi P.J           | 152ZO013 | Zoology    | PG     |

| - VOCALIONAL                                                                                                                                                                    | ERNMENT OF KE.<br>HIGHER SEC<br>EMORANDU