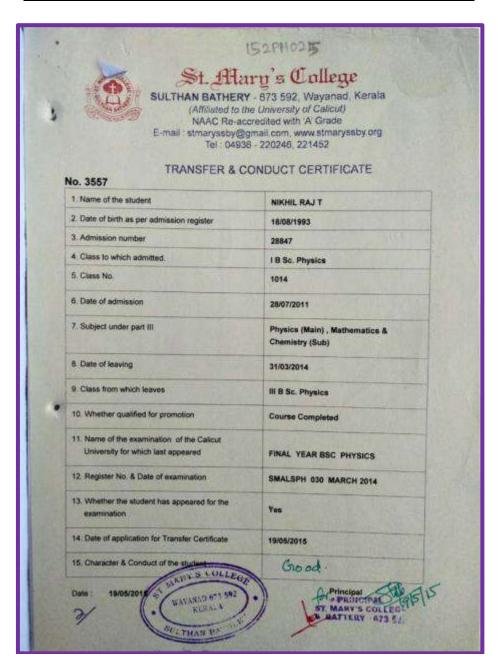

Autonomous) Coimbatore – 641 029

### **Other State/ Country Students Evidences**

| Name of the Student | Reg. No. | Department | Degree |
|---------------------|----------|------------|--------|
| Rohini RAJ          | 152PH023 | Physics    | PG     |



# enfol used 2000ill

### KONGUNADU ARTS AND SCIENCE COLLEGE

(Autonomous) Coimbatore – 641 029

### **Other State/ Country Students Evidences**

| Name of the Student | Reg. No. | Department | Degree |
|---------------------|----------|------------|--------|
| Sooryaraj K         | 152PH024 | Physics    | PG     |





### **Other State/ Country Students Evidences**

| Name of the Student | Reg. No. | Department | Degree |
|---------------------|----------|------------|--------|
| Nikhilraj           | 152PH025 | Physics    | PG     |



# ODDA LIGATION LESSED AND SOFT TO THE SOFT

### KONGUNADU ARTS AND SCIENCE COLLEGE

(Autonomous) Coimbatore – 641 029

### **Other State/ Country Students Evidences**

| Name of the Student | Reg. No. | Department | Degree |
|---------------------|----------|------------|--------|
| Swathi M.L          | 152PH026 | Physics    | PG     |





### **Other State/ Country Students Evidences**

| Name of the Student | Reg. No. | Department | Degree |
|---------------------|----------|------------|--------|
| Shyamjith V.P       | 152PH027 | Physics    | PG     |



### Olipa liwii 2 mphi

### KONGUNADU ARTS AND SCIENCE COLLEGE

(Autonomous) Coimbatore – 641 029

### **Other State/ Country Students Evidences**

| Name of the Student | Reg. No. | Department | Degree |
|---------------------|--