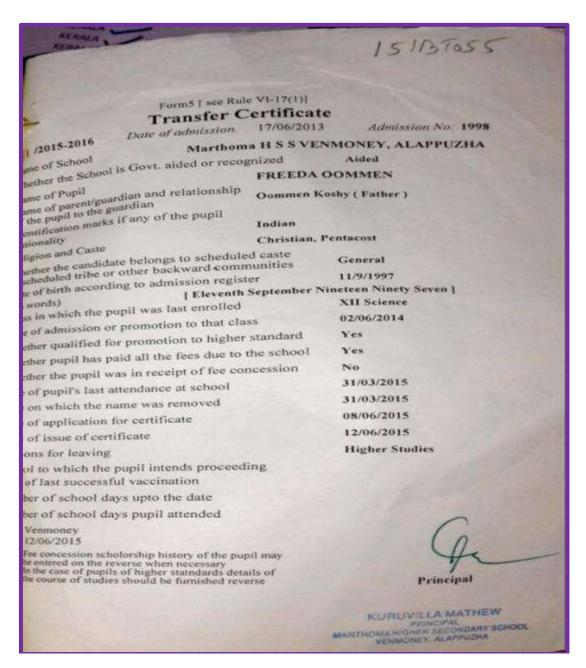

### **Other State/ Country Students Evidences**

| Name of the Student | Reg. No. | Department | Degree |
|---------------------|----------|------------|--------|
| Swathi E            | 152BO003 | Botany     | PG     |