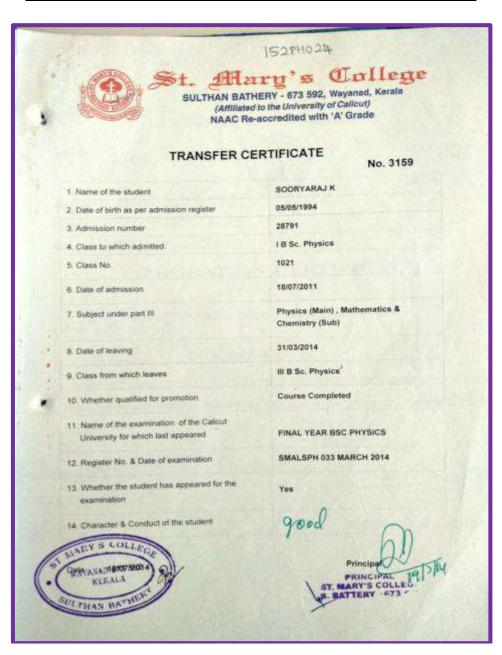

Student | Reg. No. | Department | Degree |
|---------------------|----------|------------|--------|
| Jisna M.K           | 152PH022 | Physics    | PG     |



### OLD A LOW LEW DOWN

### KONGUNADU ARTS AND SCIENCE COLLEGE

(Autonomous) Coimbatore – 641 029

### **Other State/ Country Students Evidences**

| Name of the Student | Reg. No. | Department | Degree |
|---------------------|----------|------------|--------|
| Rohini RAJ          | 152PH023 | Physics    | PG     |



# enfol used 2000ill

### KONGUNADU ARTS AND SCIENCE COLLEGE

(Autonomous) Coimbatore – 641 029

### **Other State/ Country Students Evidences**

| Name of the Student | Reg. No. | Department | Degree |
|---------------------|----------|------------|--------|
| Sooryaraj K         | 152PH024 | Physics    | PG     |





### **Other State/ Country Students Evidences**

| Name of the Student | Reg. No. | Department | Degree |
|---------------------|----------|------------|--------|
| Nikhilraj           | 152PH025 | Physics    | PG     |



# ODDA LIGATION LESSED AND SOFT TO THE SOFT

### KONGUNADU ARTS AND SCIENCE COLLEGE

(Autonomous) Coimbatore – 641 029

### **Other State/ Country Students Evidences**

| Name of the Student | Reg. No. | Department | Degree |
|---------------------|----------|------------|--------|
| Swathi M.L          | 152PH026 | Physics    | PG     |





### **Other State/ Country Students Evidences**

| Name of the Student | Reg. No. | Department | Degree |
|---------------------|----------|------------|--------|
| Shyamjith V.P       | 152PH027 | Physics    | PG     |



### O