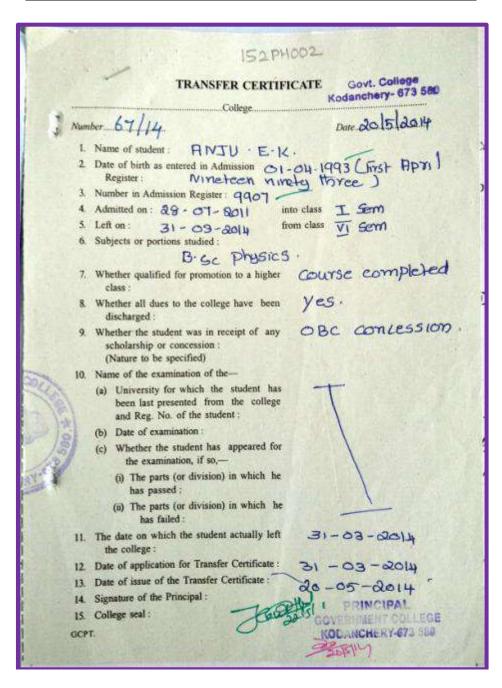

epartment | Degree |
|---------------------|----------|------------|--------|
| Seetha Lakshmi C    | 152BO019 | Botany     | PG     |



# enda nami sangui

### KONGUNADU ARTS AND SCIENCE COLLEGE

(Autonomous) Coimbatore – 641 029

### **Other State/ Country Students Evidences**

| Name of the Student | Reg. No. | Department | Degree |
|---------------------|----------|------------|--------|
| Sithara P.K         | 152BO020 | Botany     | PG     |



# OJDA LAMD SOFTING BOD ON THE STATE OF THE ST

### KONGUNADU ARTS AND SCIENCE COLLEGE

(Autonomous) Coimbatore – 641 029

### **Other State/ Country Students Evidences**

| Name of the Student | Reg. No. | Department | Degree |
|---------------------|----------|------------|--------|
| Anju                | 152PH002 | Physics    | PG     |



### OLDA LIMIL 2 MODILI

### KONGUNADU ARTS AND SCIENCE COLLEGE

(Autonomous) Coimbatore – 641 029

### **Other State/ Country Students Evidences**

| Name of the Student | Reg. No. | Department | Degree |
|---------------------|----------|------------|--------|
| Jisna M.K           | 152PH022 | Physics    | PG     |



### OLD A LOW LEW DOWN

### KONGUNADU ARTS AND SCIENCE COLLEGE

(Autonomous) Coimbatore – 641 029

### **Other State/ Country Students Evidences**

| Name of the Student | Reg. No. | Department | Degree |
|---------------------|----------|------------|--------|
| Rohini RAJ          | 152PH023 | Physics    | PG     |



# enfol used 2000ill

### KONGUNADU ARTS AND SCIENCE COLLEGE

(Autonomous) Coimbatore – 641 029

### **Other State/ Country Students Evidences**

| Name