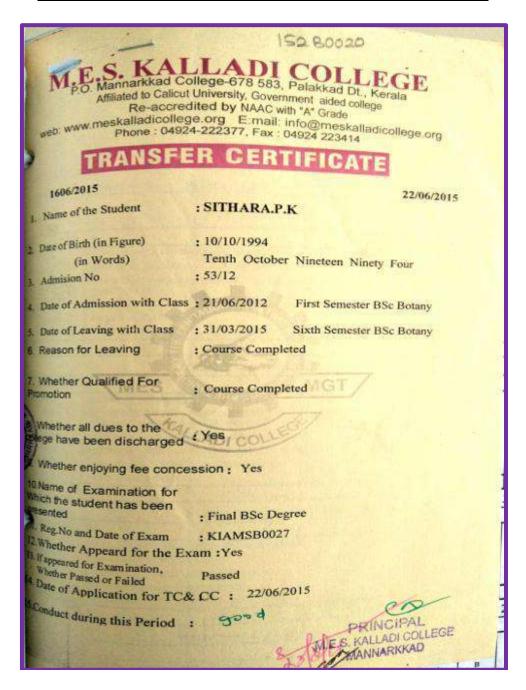

ent | Degree |
|---------------------|----------|------------|--------|
| Roshna K.P          | 152BO018 | Botany     | PG     |



# OJDA LIGAND SOFTING OJDA LIGAND SOFTING Ested 1973

### KONGUNADU ARTS AND SCIENCE COLLEGE

(Autonomous) Coimbatore – 641 029

### **Other State/ Country Students Evidences**

| Name of the Student | Reg. No. | Department | Degree |
|---------------------|----------|------------|--------|
| Seetha Lakshmi C    | 152BO019 | Botany     | PG     |



# enda nami sangui

### KONGUNADU ARTS AND SCIENCE COLLEGE

(Autonomous) Coimbatore – 641 029

### **Other State/ Country Students Evidences**

| Name of the Student | Reg. No. | Department | Degree |
|---------------------|----------|------------|--------|
| Sithara P.K         | 152BO020 | Botany     | PG     |



# OJDA LAMD SOFTING BOD ON THE STATE OF THE ST

### KONGUNADU ARTS AND SCIENCE COLLEGE

(Autonomous) Coimbatore – 641 029

### **Other State/ Country Students Evidences**

| Name of the Student | Reg. No. | Department | Degree |
|---------------------|----------|------------|--------|
| Anju                | 152PH002 | Physics    | PG     |



### OLDA LIMIL 2 MODILI

### KONGUNADU ARTS AND SCIENCE COLLEGE

(Autonomous) Coimbatore – 641 029

### **Other State/ Country Students Evidences**

| Name of the Student | Reg. No. | Department | Degree |
|---------------------|----------|------------|--------|
| Jisna M.K           | 152PH022 | Physics    | PG     |



### OLD A LOW LEW DOWN

### KONGUNADU ARTS AND SCIENCE COLLEGE

(Autonomous) Coimbatore – 641 029

### **Other State/ Country Stu