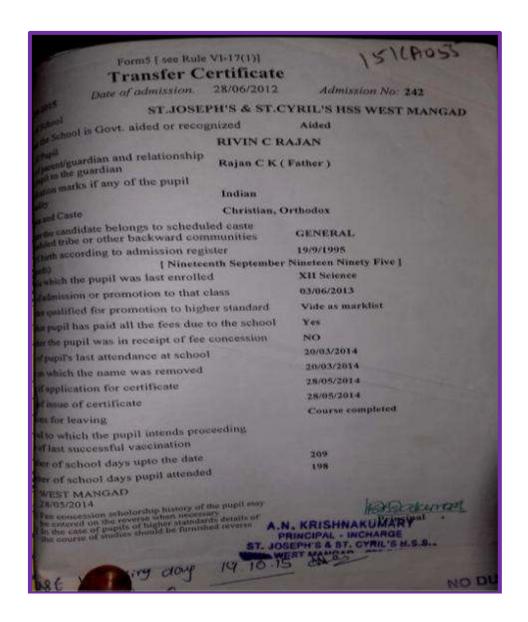

### **Other State/ Country Students Evidences**

| Name of the Student | Reg. No. | Department | Degree |
|---------------------|----------|------------|--------|
| Soumya M            | 152BO005 | Botany     | PG     |