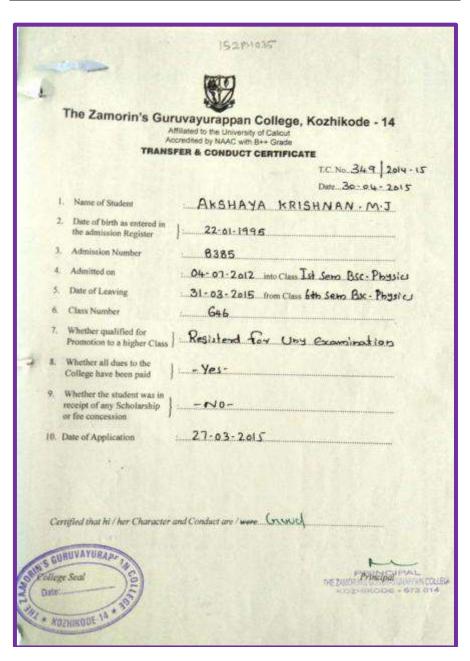

|

### OLD A LOND LAND SOLD AND SOLD

### KONGUNADU ARTS AND SCIENCE COLLEGE

(Autonomous) Coimbatore – 641 029

### **Other State/ Country Students Evidences**

| Name of the Student  | Reg. No. | Department | Degree |
|----------------------|----------|------------|--------|
| Akshaya Krishnan M.J | 152PH035 | Physics    | PG     |



# enda nomi songin

### KONGUNADU ARTS AND SCIENCE COLLEGE

(Autonomous) Coimbatore – 641 029

### **Other State/ Country Students Evidences**

| Name of the Student | Reg. No. | Department | Degree |
|---------------------|----------|------------|--------|
| Rahul M.T           | 152PH036 | Physics    | PG     |



### KO

### KONGUNADU ARTS AND SCIENCE COLLEGE

(Autonomous) Coimbatore – 641 029

### **Other State/ Country Students Evidences**

| Name of the Student | Reg. No. | Department | Degree |
|---------------------|----------|------------|--------|
| Sheethal Jacob      | 152PH037 | Physics    | PG     |

|      |                                                   | M. Sc Physics                          |
|------|---------------------------------------------------|--------------