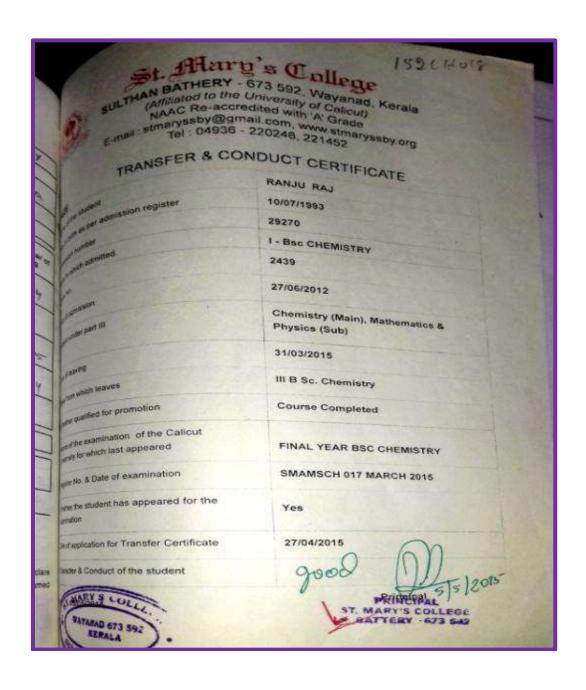

| SREE NARAYANA COLLEGE OF  TEACHER EDUCATION  (Affiliated to University of Calicut)  KOTTAPURAM, PALAKKAD DIST., KERALA Phone: 0466 - 2266565, 2266566. Fax: 0466 - 2266264  TRANSFER CERTIFICATE |
|--------------------------------------------------------------------------------------------------------------------------------------------------------------------------------------------------|
| Name of student Jyo THI C.                                                                                                                                                                       |
| Date of birth as entered in the Admission Register 25 - 05 - 1992                                                                                                                                |
| Twenty fifth May Nineteen Ninety two  Admission No. 1560  Date of admission 12:-10-2012                                                                                                          |
| Date of leaving 08 - 11 - 2013                                                                                                                                                                   |
| Class B. Ed Subject Natural Sc. Class No. 39                                                                                                                                                     |
| Whether qualified for promotion Course Completed                                                                                                                                                 |
| Whether all dues to the College have been paid /es                                                                                                                                               |
| Whether the student was enjoying Fee concession or Scholarship  \[ \lambda/\text{O} \]                                                                                                           |
| University Examination which the student has been presented B. Ed exmn-1/0v, 20/3                                                                                                                |
| Reg.No. SPAMT N.S. 008 Date of Examination Nov. 2013                                                                                                                                             |
| Date of Application for T.C. 20/11/2013                                                                                                                                                          |
| Date of Issue of the R.C. 20011 2013  Remarks:  Date 20/11 2013  Bree Narayana Calcina Cipacher Education Kottapurum 19. Stakked 87957  Palakkad 87957                                           |