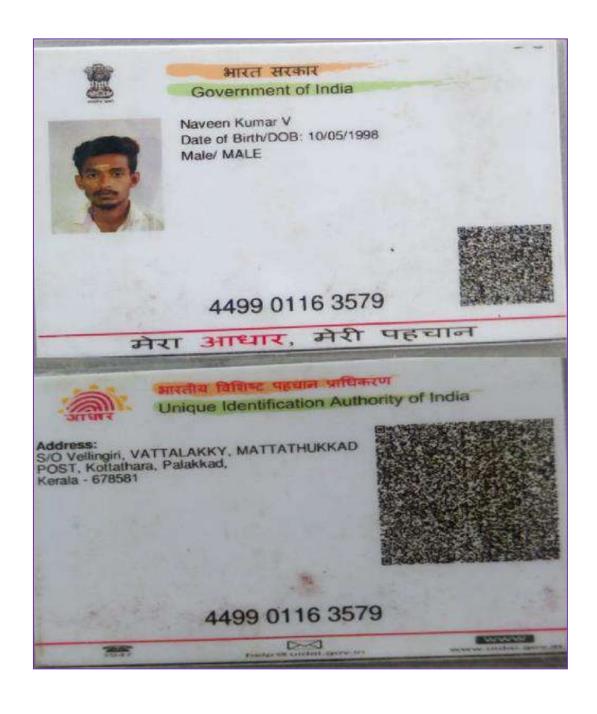

### **Other State/ Country Students Evidences**

| Name of the Student | Reg. No. | Department | Degree |
|---------------------|----------|------------|--------|
| Swagath KK          | 152BO004 | Botany     | PG     |