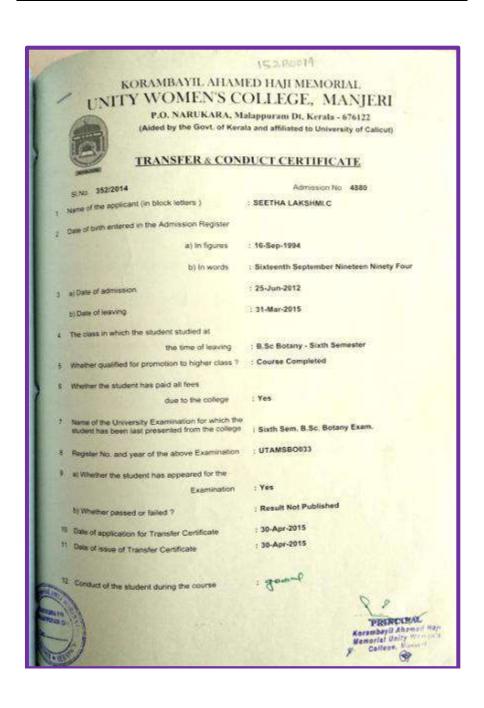

nt | Degree |
|---------------------|----------|------------|--------|
| Sajid Rahman C.T    | 152BO017 | Botany     | PG     |



### DO HOWITH SOUTH

### KONGUNADU ARTS AND SCIENCE COLLEGE

(Autonomous) Coimbatore – 641 029

### **Other State/ Country Students Evidences**

| Name of the Student | Reg. No. | Department | Degree |
|---------------------|----------|------------|--------|
| Roshna K.P          | 152BO018 | Botany     | PG     |



# OJDA LIGAND SOFTING OJDA LIGAND SOFTING Ested 1973

### KONGUNADU ARTS AND SCIENCE COLLEGE

(Autonomous) Coimbatore – 641 029

### **Other State/ Country Students Evidences**

| Name of the Student | Reg. No. | Department | Degree |
|---------------------|----------|------------|--------|
| Seetha Lakshmi C    | 152BO019 | Botany     | PG     |



# enda nami sangui

### KONGUNADU ARTS AND SCIENCE COLLEGE

(Autonomous) Coimbatore – 641 029

### **Other State/ Country Students Evidences**

| Name of the Student | Reg. No. | Department | Degree |
|---------------------|----------|------------|--------|
| Sithara P.K         | 152BO020 | Botany     | PG     |



# OJDA LAMD SOFTING BOD ON THE STATE OF THE ST

### KONGUNADU ARTS AND SCIENCE COLLEGE

(Autonomous) Coimbatore – 641 029

### **Other State/ Country Students Evidences**

| Name of the Student | Reg. No. | Department | Degree |
|---------------------|----------|------------|--------|
| Anju                | 152PH002 | Physics    | PG     |



### OLDA LIMIL 2 MODILI

### KONGUNADU ARTS AND SCIENCE COLLEGE

(Autonomous) Coimbatore – 641 029

### **Other State/ Country Student