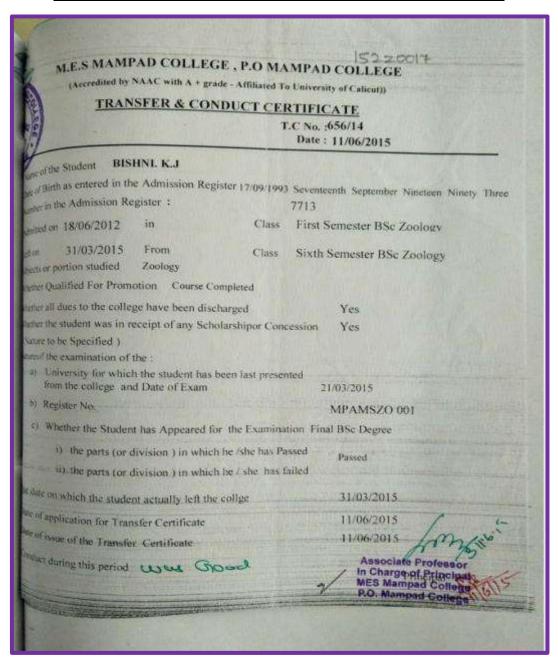

|                                                                               | 15 2 B000la                                                                                                      |
|-------------------------------------------------------------------------------|------------------------------------------------------------------------------------------------------------------|
|                                                                               |                                                                                                                  |
|                                                                               |                                                                                                                  |
|                                                                               | uvayurappan College, Kozhikode - 14<br>filiated to the University of Calicut<br>coredited by NAAC with 8++ Grade |
| TRANS                                                                         | FER & CONDUCT CERTIFICATE T.C. No. 421 2014-15                                                                   |
|                                                                               |                                                                                                                  |
|                                                                               | Date 25-04-2015                                                                                                  |
| 1. Name of Student                                                            | Swagath: K. K.                                                                                                   |
| Date of birth as entered in<br>the admission Register                         | 11-11-1994                                                                                                       |
| 3. Admission Number                                                           | 3348                                                                                                             |
| 4. Admitted on                                                                | :03-07-2012 into Class & San Bac - Bolany                                                                        |
| 5. Date of Leaving                                                            | 31-03-2015 from Class 6 Son Box - Bolony                                                                         |
|                                                                               | 831                                                                                                              |
| Class Number      Whether qualified for<br>Promotion to a higher Class        | 1 Parishand for ung Examination.                                                                                 |
| Whether all dues to the<br>College have been paid                             | - Yes -                                                                                                          |
| Whether the student was in<br>receipt of any Scholarship<br>or fee concession | ) - No-                                                                                                          |
| 10. Dute of Application                                                       | 21-03-2015                                                                                                       |
|                                                                               |                                                                                                                  |
|                                                                               | Ground                                                                                                           |
| Certified that hi / her Charac                                                | ter and Conduct are / were Con used                                                                              |
| CURUVAYURAP                                                                   | paradiset                                                                                                        |
| (8)                                                                           | NE ZANDRING COLLEGE - OF 3 COLLEGE                                                                               |
| College Seal                                                                  |                                                                                                                  |
|                                                                               |                                                                                                                  |