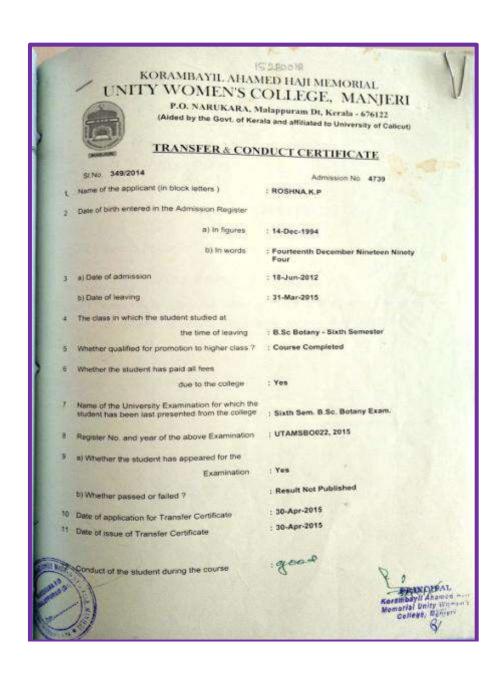

nt | Reg. No. | Department | Degree |
|---------------------|----------|------------|--------|
| Haritha Venugopal   | 152BO016 | Botany     | PG     |



### enda umu empul Esta 1973

### KONGUNADU ARTS AND SCIENCE COLLEGE

(Autonomous) Coimbatore – 641 029

### **Other State/ Country Students Evidences**

| Name of the Student | Reg. No. | Department | Degree |
|---------------------|----------|------------|--------|
| Sajid Rahman C.T    | 152BO017 | Botany     | PG     |



### DO HOWITH SOUTH

### KONGUNADU ARTS AND SCIENCE COLLEGE

(Autonomous) Coimbatore – 641 029

### **Other State/ Country Students Evidences**

| Name of the Student | Reg. No. | Department | Degree |
|---------------------|----------|------------|--------|
| Roshna K.P          | 152BO018 | Botany     | PG     |



# OJDA LIGAND SOFTING OJDA LIGAND SOFTING Ested 1973

### KONGUNADU ARTS AND SCIENCE COLLEGE

(Autonomous) Coimbatore – 641 029

### **Other State/ Country Students Evidences**

| Name of the Student | Reg. No. | Department | Degree |
|---------------------|----------|------------|--------|
| Seetha Lakshmi C    | 152BO019 | Botany     | PG     |



# enda nami sangui

### KONGUNADU ARTS AND SCIENCE COLLEGE

(Autonomous) Coimbatore – 641 029

### **Other State/ Country Students Evidences**

| Name of the Student | Reg. No. | Department | Degree |
|---------------------|----------|------------|--------|
| Sithara P.K         | 152BO020 | Botany     | PG     |



# OJDA LAMD SOFTING BOD ON THE STATE OF THE ST

### KONGUNADU ARTS AND SCIENCE COLLEGE

(Autonomous) Coimbatore – 641 029

### *