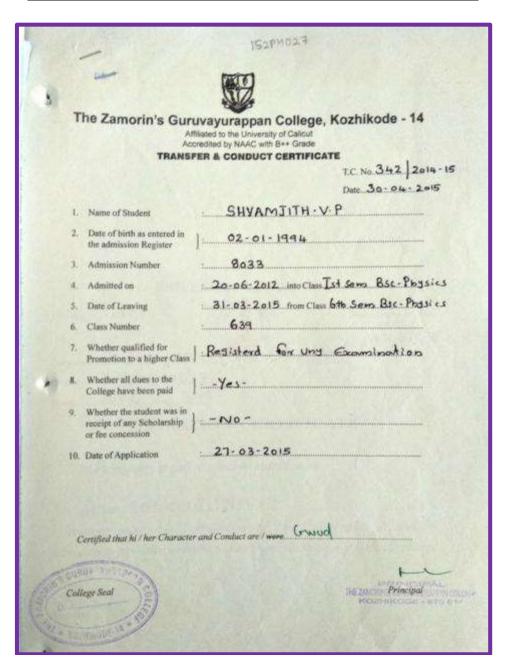

### **Other State/ Country Students Evidences**

| Name of the Student | Reg. No. | Department | Degree |
|---------------------|----------|------------|--------|
| Swathi E            | 152BO003 | Botany     | PG     |

|   | T   | Ad                                                                                                                                                                                                                                                                                                                                                                                                                                                                                                                                                                                                                                                                                                                                                                                                                                                                                                                                                                                                                                                                                                                                                                                                                                                                                                                                                                                                                                                                                                                                                                                                                                                                                                                                                                                                                                                                                                                                                                                                                                                                                                                             | uvayurappan College, Kozhikode - 14  filiated to the University of Calicut credited by NAAC with B++ Grade                                                                                                                                                                                                                                                                                                                                                                                                                                                                                                                                                                                                                                                                                                                                                                                                                                                                                                                                                                                                                                                                                                                                                                                                                                                                                                                                                                                                                                                                                                                                                                                                                                                                                                                                                                                                                                                                                                                                                                                                                     |
|---|-----|--------------------------------------------------------------------------------------------------------------------------------------------------------------------------------------------------------------------------------------------------------------------------------------------------------------------------------------------------------------------------------------------------------------------------------------------------------------------------------------------------------------------------------------------------------------------------------------------------------------------------------------------------------------------------------------------------------------------------------------------------------------------------------------------------------------------------------------------------------------------------------------------------------------------------------------------------------------------------------------------------------------------------------------------------------------------------------------------------------------------------------------------------------------------------------------------------------------------------------------------------------------------------------------------------------------------------------------------------------------------------------------------------------------------------------------------------------------------------------------------------------------------------------------------------------------------------------------------------------------------------------------------------------------------------------------------------------------------------------------------------------------------------------------------------------------------------------------------------------------------------------------------------------------------------------------------------------------------------------------------------------------------------------------------------------------------------------------------------------------------------------|--------------------------------------------------------------------------------------------------------------------------------------------------------------------------------------------------------------------------------------------------------------------------------------------------------------------------------------------------------------------------------------------------------------------------------------------------------------------------------------------------------------------------------------------------------------------------------------------------------------------------------------------------------------------------------------------------------------------------------------------------------------------------------------------------------------------------------------------------------------------------------------------------------------------------------------------------------------------------------------------------------------------------------------------------------------------------------------------------------------------------------------------------------------------------------------------------------------------------------------------------------------------------------------------------------------------------------------------------------------------------------------------------------------------------------------------------------------------------------------------------------------------------------------------------------------------------------------------------------------------------------------------------------------------------------------------------------------------------------------------------------------------------------------------------------------------------------------------------------------------------------------------------------------------------------------------------------------------------------------------------------------------------------------------------------------------------------------------------------------------------------|
|   |     | TRANS                                                                                                                                                                                                                                                                                                                                                                                                                                                                                                                                                                                                                                                                                                                                                                                                                                                                                                                                                                                                                                                                                                                                                                                                                                                                                                                                                                                                                                                                                                                                                                                                                                                                                                                                                                                                                                                                                                                                                                                                                                                                                                                          | T.C. No.4-22.2014 - 15 Date 25-04-2015                                                                                                                                                                                                                                                                                                                                                                                                                                                                                                                                                                                                                                                                                                                                                                                                                                                                                                                                                                                                                                                                                                                                                                                                                                                                                                                                                                                                                                                                                                                                                                                                                                                                                                                                                                                                                                                                                                                                                                                                                                                                                         |
|   | 1   | Name of Student                                                                                                                                                                                                                                                                                                                                                                                                                                                                                                                                                                                                                                                                                                                                                                                                                                                                                                                                                                                                                                                                                                                                                                                                                                                                                                                                                                                                                                                                                                                                                                                                                                                                                                                                                                                                                                                                                                                                                                                                                                                                                                                | Swatki. E.                                                                                                                                                                                                                                                                                                                                                                                                                                                                                                                                                                                                                                                                                                                                                                                                                                                                                                                                                                                                                                                                                                                                                                                                                                                                                                                                                                                                                                                                                                                                                                                                                                                                                                                                                                                                                                                                                                                                                                                                                                                                                                                     |
|   | 2.  | Date of birth as entered in<br>the admission Register                                                                                                                                                                                                                                                                                                                                                                                                                                                                                                                                                                                                                                                                                                                                                                                                                                                                                                                                                                                                                                                                                                                                                                                                                                                                                                                                                                                                                                                                                                                                                                                                                                                                                                                                                                                                                                                                                                                                                                                                                                                                          | - 31-01-1995                                                                                                                                                                                                                                                                                                                                                                                                                                                                                                                                                                                                                                                                                                                                                                                                                                                                                                                                                                                                                                                                                                                                                                                                                                                                                                                                                                                                                                                                                                                                                                                                                                                                                                                                                                                                                                                                                                                                                                                                                                                                                                                   |
|   | 3.  | Admission Number                                                                                                                                                                                                                                                                                                                                                                                                                                                                                                                                                                                                                                                                                                                                                                                                                                                                                                                                                                                                                                                                                                                                                                                                                                                                                                                                                                                                                                                                                                                                                                                                                                                                                                                                                                                                                                                                                                                                                                                                                                                                                                               | 8449                                                                                                                                                                                                                                                                                                                                                                                                                                                                                                                                                                                                                                                                                                                                                                                                                                                                                                                                                                                                                                                                                                                                                                                                                                                                                                                                                                                                                                                                                                                                                                                                                                                                                                                                                                                                                                                                                                                                                                                                                                                                                                                           |
|   | 4.  | Admitted on                                                                                                                                                                                                                                                                                                                                                                                                                                                                                                                                                                                                                                                                                                                                                                                                                                                                                                                                                                                                                                                                                                                                                                                                                                                                                                                                                                                                                                                                                                                                                                                                                                                                                                                                                                                                                                                                                                                                                                                                                                                                                                                    | 16-01-2012 into Class 1 Sem Box - Botanoy                                                                                                                                                                                                                                                                                                                                                                                                                                                                                                                                                                                                                                                                                                                                                                                                                                                                                                                                                                                                                                                                                                                                                                                                                                                                                                                                                                                                                                                                                                                                                                                                                                                                                                                                                                                                                                                                                                                                                                                                                                                                                      |
|   | 5.  | Date of Leaving                                                                                                                                                                                                                                                                                                                                                                                                                                                                                                                                                                                                                                                                                                                                                                                                                                                                                                                                                                                                                                                                                                                                                                                                                                                                                                                                                                                                                                                                                                                                                                                                                                                                                                                                                                                                                                                                                                                                                                                                                                                                                                                | 31-03-2015 from Class 6th Som Box Bolony                                                                                                                                                                                                                                                                                                                                                                                                                                                                                                                                                                                                                                                                                                                                                                                                                                                                                                                                                                                                                                                                                                                                                                                                                                                                                                                                                                                                                                                                                                                                                                                                                                                                                                                                                                                                                                                                                                                                                                                                                                                                                       |
|   | 6.  | Class Number                                                                                                                                                                                                                                                                                                                                                                                                                                                                                                                                                                                                                                                                                                                                                                                                                                                                                                                                                                                                                                                                                                                                                                                                                                                                                                                                                                                                                                                                                                                                                                                                                                                                                                                                                                                                                                                                                                                                                                                                                                                                                                                   | 832                                                                                                                                                                                                                                                                                                                                                                                                                                                                                                                                                                                                                                                                                                                                                                                                                                                                                                                                                                                                                                                                                                                                                                                                                                                                                                                                                                                                                                                                                                                                                                                                                                                                                                                                                                                                                                                                                                                                                                                                                                                                                                                            |
|   | 7.  | Whether qualified for<br>Promotion to a higher Class                                                                                                                                                                                                                                                                                                                                                                                                                                                                                                                                                                                                                                                                                                                                                                                                                                                                                                                                                                                                                                                                                                                                                                                                                                                                                                                                                                                                                                                                                                                                                                                                                                                                                                                                                                                                                                                                                                                                                                                                                                                                           | Regestered for city Examination.                                                                                                                                                                                                                                                                                                                                                                                                                                                                                                                                                                                                                                                                                                                                                                                                                                                                                                                                                                                                                                                                                                                                                                                                                                                                                                                                                                                                                                                                                                                                                                                                                                                                                                                                                                                                                                                                                                                                                                                                                                                                                               |
|   | 8.  | Whether all does to the College have been paid                                                                                                                                                                                                                                                                                                                                                                                                                                                                                                                                                                                                                                                                                                                                                                                                                                                                                                                                                                                                                                                                                                                                                                                                                                                                                                                                                                                                                                                                                                                                                                                                                                                                                                                                                                                                                                                                                                                                                                                                                                                                                 | ] Yes -                                                                                                                                                                                                                                                                                                                                                                                                                                                                                                                                                                                                                                                                                                                                                                                                                                                                                                                                                                                                                                                                                                                                                                                                                                                                                                                                                                                                                                                                                                                                                                                                                                                                                                                                                                                                                                                                                                                                                                                                                                                                                                                        |
|   | 9.  | Whether the student was in<br>receipt of any Scholarship<br>or fee concession                                                                                                                                                                                                                                                                                                                                                                                                                                                                                                                                                                                                                                                                                                                                                                                                                                                                                                                                                                                                                                                                                                                                                                                                                                                                                                                                                                                                                                                                                                                                                                                                                                                                                                                                                                                                                                                                                                                                                                                                                                                  | ] - No-                                                                                                                                                                                                                                                                                                                                                                                                                                                                                                                                                                                                                                                                                                                                                                                                                                                                                                                                                                                                                                                                                                                                                                                                                                                                                                                                                                                                                                                                                                                                                                                                                                                                                                                                                                                                                                                                                                                                                                                                                                                                                                                        |
|   | 10. | Date of Application                                                                                                                                                                                                                                                                                                                                                                                                                                                                                                                                                                                                                                                                                                                                                                                                                                                                                                                                                                                                                                                                                                                                                                                                                                                                                                                                                                                                                                                                                                                                                                                                                                                                                                                                                                                                                                                                                                                                                                                                                                                                                                            | 27-03-2015                                                                                                                                                                                                                                                                                                                                                                                                                                                                                                                                                                                                                                                                                                                                                                                                                                                                                                                                                                                                                                                                                                                                                                                                                                                                                                                                                                                                                                                                                                                                                                                                                                                                                                                                                                                                                                                                                                                                                                                                                                                                                                                     |
|   |     |                                                                                                                                                                                                                                                                                                                                                                                                                                                                                                                                                                                                                                                                                                                                                                                                                                                                                                                                                                                                                                                                                                                                                                                                                                                                                                                                                                                                                                                                                                                                                                                                                                                                                                                                                                                                                                                                                                                                                                                                                                                                                                                                |                                                                                                                                                                                                                                                                                                                                                                                                                                                                                                                                                                                                                                                                                                                                                                                                                                                                                                                                                                                                                                                                                                                                                                                                                                                                                                                                                                                                                                                                                                                                                                                                                                                                                                                                                                                                                                                                                                                                                                                                                                                                                                                                |
|   |     |                                                                                                                                                                                                                                                                                                                                                                                                                                                                                                                                                                                                                                                                                                                                                                                                                                                                                                                                                                                                                                                                                                                                                                                                                                                                                                                                                                                                                                                                                                                                                                                                                                                                                                                                                                                                                                                                                                                                                                                                                                                                                                                                | Gyyd                                                                                                                                                                                                                                                                                                                                                                                                                                                                                                                                                                                                                                                                                                                                                                                                                                                                                                                                                                                                                                                                                                                                                                                                                                                                                                                                                                                                                                                                                                                                                                                                                                                                                                                                                                                                                                                                                                                                                                                                                                                                                                                           |
|   | -   | Certified that hi / her Characte                                                                                                                                                                                                                                                                                                                                                                                                                                                                                                                                                                                                                                                                                                                                                                                                                                                                                                                                                                                                                                                                                                                                                                                                                                                                                                                                                                                                                                                                                                                                                                                                                                                                                                                                                                                                                                                                                                                                                                                                                                                                                               | er and Conduct are / were. G-NUSOL                                                                                                                                                                                                                                                                                                                                                                                                                                                                                                                                                                                                                                                                                                                                                                                                                                                                                                                                                                                                                                                                                                                                                                                                                                                                                                                                                                                                                                                                                                                                                                                                                                                                                                                                                                                                                                                                                                                                                                                                                                                                                             |
| 2 | -   | THE VALUE OF THE PARTY AND THE | PRINCIPAL                                                                                                                                                                                                                                                                                                                                                                                                                                                                                                                                                                                                                                                                                                                                                                                                                                                                                                                                                                                                                                                                                                                                                                                                                                                                                                                                                                                                                                                                                                                                                                                                                                                                                                                                                                                                                                                                                                                                                                                                                                                                                                                      |
|   | Ca  | llege Seal                                                                                                                                                                                                                                                                                                                                                                                                                                                                                                                                                                                                                                                                                                                                                                                                                                                                                                                                                                                                                                                                                                                                                                                                                                                                                                                                                                                                                                                                                                                                                                                                                                                                                                                                                                                                                                                                                                                                                                                                                                                                                                                     | THE ZAMON PROVIDE A STORY OF A ST |