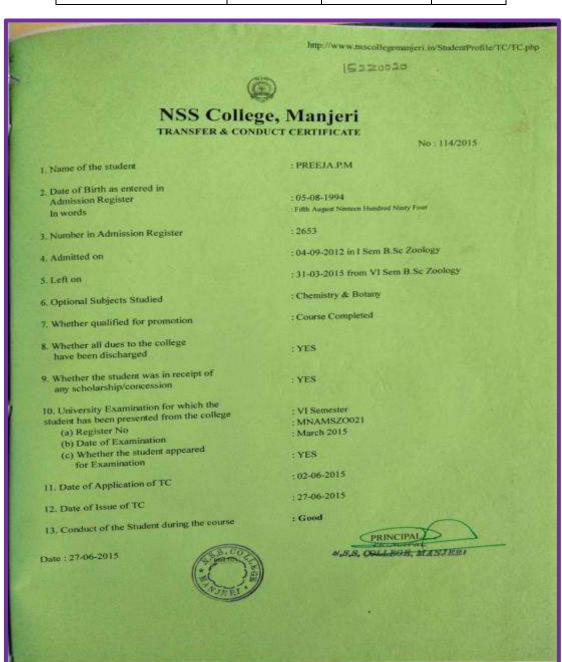

|                                                                                      |                                                               |

## enda lawii sanguii Esta 1973

### KONGUNADU ARTS AND SCIENCE COLLEGE

(Autonomous) Coimbatore – 641 029

## **Other State/ Country Students Evidences**

| Name of the Student | Reg. No. | Department | Degree |
|---------------------|----------|------------|--------|
| Akshaya N           | 152ZO019 | Zoology    | PG     |



# ende used sending

### KONGUNADU ARTS AND SCIENCE COLLEGE

(Autonomous) Coimbatore – 641 029

## **Other State/ Country Students Evidences**

| Name of the Student | Reg. No. | Department | Degree |
|---------------------|----------|------------|--------|
| Preeja P.M          | 152ZO020 | Zoology    | PG     |



# enda nami sangui

### KONGUNADU ARTS AND SCIENCE COLLEGE

(Autonomous) Coimbatore – 641 029

### **Other State/ Country Students Evidences**

| Name of the Student | Reg. No. | Department | Degree |
|---------------------|----------|------------|--------|
| Alaka Sureshan      | 152ZO021 | Zoology    | PG     |



## enda nomi sondili

## KONGUNADU ARTS AND SCIENCE COLLEGE

(Autonomous) Coimbatore – 641 029

## **Other State/ Country Students Evidences**

| Name of the Student | Reg. No. | Department       | Degree |
|---------------------|----------|------------------|--------|
| Jayalakshmi G       | 151CS058 | Computer Science | UG     |

| 200./