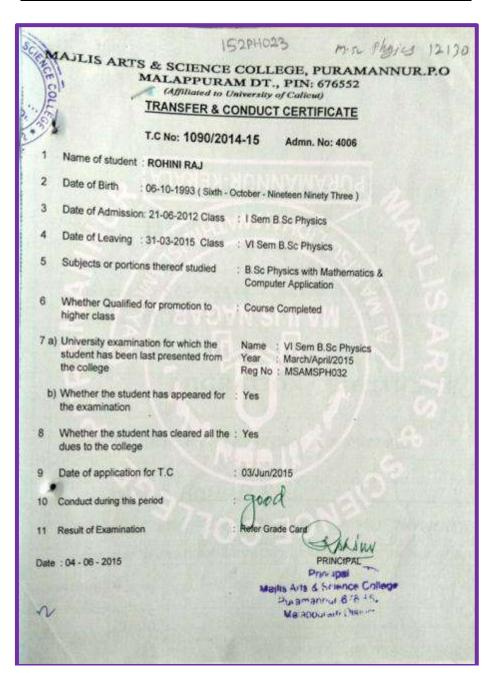

dent | Reg. No. | Department | Degree |
|---------------------|----------|------------|--------|
| Anju                | 152PH002 | Physics    | PG     |



### OLDA LIMIL 2 MODILI

### KONGUNADU ARTS AND SCIENCE COLLEGE

(Autonomous) Coimbatore – 641 029

### **Other State/ Country Students Evidences**

| Name of the Student | Reg. No. | Department | Degree |
|---------------------|----------|------------|--------|
| Jisna M.K           | 152PH022 | Physics    | PG     |



### OLD A LOW LEW DOWN

### KONGUNADU ARTS AND SCIENCE COLLEGE

(Autonomous) Coimbatore – 641 029

### **Other State/ Country Students Evidences**

| Name of the Student | Reg. No. | Department | Degree |
|---------------------|----------|------------|--------|
| Rohini RAJ          | 152PH023 | Physics    | PG     |



# enfol used 2000ill

### KONGUNADU ARTS AND SCIENCE COLLEGE

(Autonomous) Coimbatore – 641 029

### **Other State/ Country Students Evidences**

| Name of the Student | Reg. No. | Department | Degree |
|---------------------|----------|------------|--------|
| Sooryaraj K         | 152PH024 | Physics    | PG     |





### **Other State/ Country Students Evidences**

| Name of the Student | Reg. No. | Department | Degree |
|---------------------|----------|------------|--------|
| Nikhilraj           | 152PH025 | Physics    | PG     |



# ODDA LIGATION LESSED AND SOFT TO THE SOFT

### KONGUNADU ARTS AND SCIENCE COLLEGE

(Autonomous) Coimbatore – 641 029

### **Other State/ Country Students Evidences**

| Name of the Student | Reg. No. | Department | Degree |
|---------------------|----