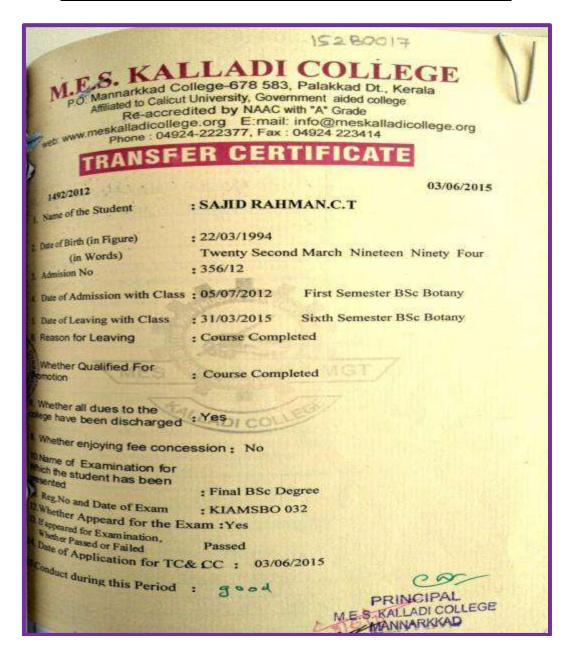

|
| Abijith K           | 152BO010 | Botany     | PG     |



# enda usang endang esang esang endang esang endang esang esang endang esang endang esang esang endang esang esa

### KONGUNADU ARTS AND SCIENCE COLLEGE

(Autonomous) Coimbatore – 641 029

### **Other State/ Country Students Evidences**

| Name of the Student | Reg. No. | Department | Degree |
|---------------------|----------|------------|--------|
| Haritha Venugopal   | 152BO016 | Botany     | PG     |



### enda umu empul Esta 1973

### KONGUNADU ARTS AND SCIENCE COLLEGE

(Autonomous) Coimbatore – 641 029

### **Other State/ Country Students Evidences**

| Name of the Student | Reg. No. | Department | Degree |
|---------------------|----------|------------|--------|
| Sajid Rahman C.T    | 152BO017 | Botany     | PG     |



### DO HOWITH SOUTH

### KONGUNADU ARTS AND SCIENCE COLLEGE

(Autonomous) Coimbatore – 641 029

### **Other State/ Country Students Evidences**

| Name of the Student | Reg. No. | Department | Degree |
|---------------------|----------|------------|--------|
| Roshna K.P          | 152BO018 | Botany     | PG     |



# OJDA LIGAND SOFTING OJDA LIGAND SOFTING Ested 1973

### KONGUNADU ARTS AND SCIENCE COLLEGE

(Autonomous) Coimbatore – 641 029

### **Other State/ Country Students Evidences**

| Name of the Student | Reg. No. | Department | Degree |
|---------------------|----------|------------|--------|
| Seetha Lakshmi C    | 152BO019 | Botany     | PG     |



# enda nami sangui

### KONGUNADU ARTS AND SCIENCE COLLEGE

(Autonomous) Coimbatore – 641 029

### **Other State/ Country Stude