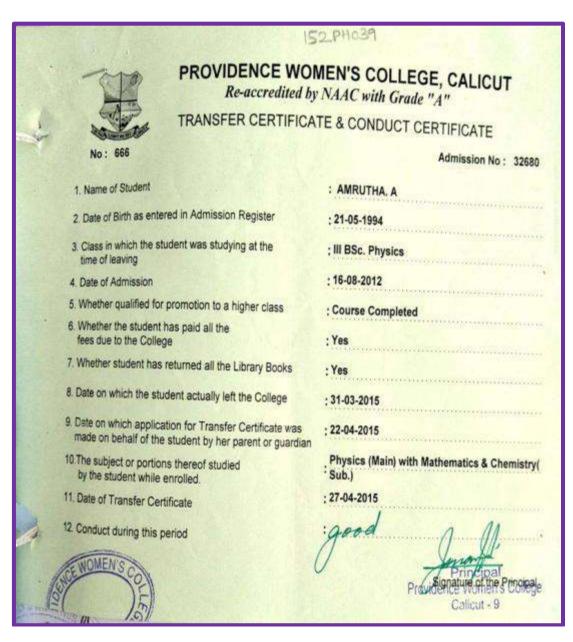

|                                                                               | 15 2 B000la                                                                                                      |
|-------------------------------------------------------------------------------|------------------------------------------------------------------------------------------------------------------|
|                                                                               |                                                                                                                  |
|                                                                               |                                                                                                                  |
|                                                                               | uvayurappan College, Kozhikode - 14<br>filiated to the University of Calicut<br>coredited by NAAC with 8++ Grade |
| TRANS                                                                         | FER & CONDUCT CERTIFICATE T.C. No. 421 2014-15                                                                   |
|                                                                               |                                                                                                                  |
|                                                                               | Date 25-04-2015                                                                                                  |
| 1. Name of Student                                                            | Swagath: K. K.                                                                                                   |
| Date of birth as entered in<br>the admission Register                         | 11-11-1994                                                                                                       |
| 3. Admission Number                                                           | 3348                                                                                                             |
| 4. Admitted on                                                                | :03-07-2012 into Class & San Bac - Bolany                                                                        |
| 5. Date of Leaving                                                            | 31-03-2015 from Class 6 Son Box - Bolony                                                                         |
|                                                                               | 831                                                                                                              |
| Class Number      Whether qualified for<br>Promotion to a higher Class        | 1 Parishand for ung Examination.                                                                                 |
| Whether all dues to the<br>College have been paid                             | - Yes -                                                                                                          |
| Whether the student was in<br>receipt of any Scholarship<br>or fee concession | ) - No-                                                                                                          |
| 10. Dute of Application                                                       | 21-03-2015                                                                                                       |
|                                                                               |                                                                                                                  |
|                                                                               | Ground                                                                                                           |
| Certified that hi / her Charac                                                | ter and Conduct are / were Con used                                                                              |
| CURUVAYURAP                                                                   | paradiset                                                                                                        |
| (8)                                                                           | NE ZANDRING COLLEGE - OF 3 COLLEGE                                                                               |
| College Seal                                                                  |                                                                                                                  |
|                                                                               |                                                                                                                  |