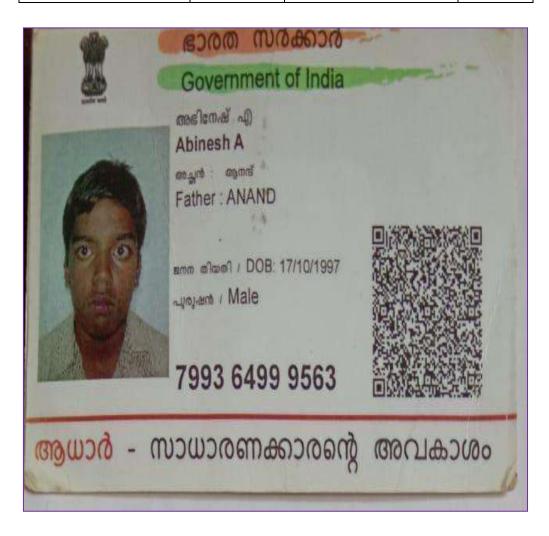

### **Other State/ Country Students Evidences**

| Name of the Student | Reg. No. | Department | Degree |
|---------------------|----------|------------|--------|
| Swagath KK          | 152BO004 | Botany     | PG     |