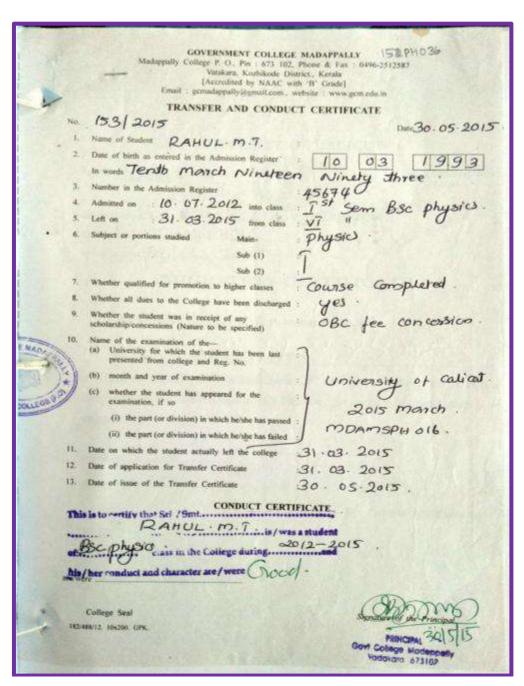

| SREE NARAYANA COLLEGE OF  TEACHER EDUCATION  (Affiliated to University of Calicut)  KOTTAPURAM, PALAKKAD DIST., KERALA Phone: 0466 - 2266565, 2266566. Fax: 0466 - 2266264  TRANSFER CERTIFICATE |
|--------------------------------------------------------------------------------------------------------------------------------------------------------------------------------------------------|
| Name of student Jyo THI C.                                                                                                                                                                       |
| Date of birth as entered in the Admission Register 25 - 05 - 1992                                                                                                                                |
| Twenty fifth May Nineteen Ninety two  Admission No. 1560  Date of admission 12:-10-2012                                                                                                          |
| Date of leaving 08 - 11 - 2013                                                                                                                                                                   |
| Class B. Ed Subject Natural Sc. Class No. 39                                                                                                                                                     |
| Whether qualified for promotion Course Completed                                                                                                                                                 |
| Whether all dues to the College have been paid /es                                                                                                                                               |
| Whether the student was enjoying Fee concession or Scholarship  \[ \lambda/\text{O} \]                                                                                                           |
| University Examination which the student has been presented B. Ed exmn-1/0v, 20/3                                                                                                                |
| Reg.No. SPAMT N.S. 008 Date of Examination Nov. 2013                                                                                                                                             |
| Date of Application for T.C. 20/11/2013                                                                                                                                                          |
| Date of Issue of the R.C. 20011 2013  Remarks:  Date 20/11 2013  Bree Narayana Calcina Cipacher Education Kottapurum 19. Stakked 87957  Palakkad 87957                                           |