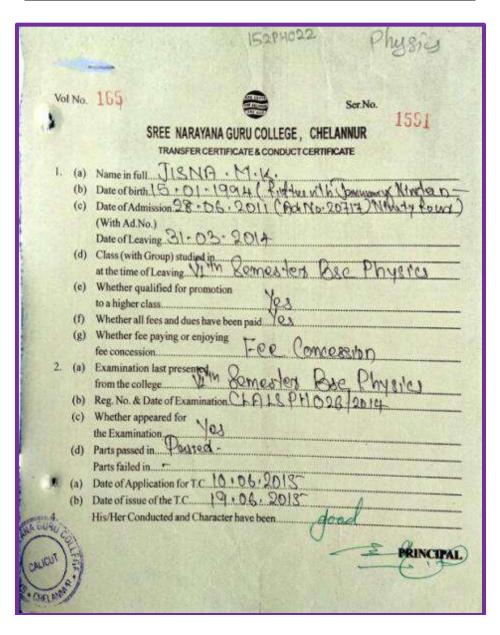

ment | Degree |
|---------------------|----------|------------|--------|
| Sithara P.K         | 152BO020 | Botany     | PG     |



# OJDA LAMD SOFTING BOD ON THE STATE OF THE ST

### KONGUNADU ARTS AND SCIENCE COLLEGE

(Autonomous) Coimbatore – 641 029

### **Other State/ Country Students Evidences**

| Name of the Student | Reg. No. | Department | Degree |
|---------------------|----------|------------|--------|
| Anju                | 152PH002 | Physics    | PG     |



### OLDA LIMIL 2 MODILI

### KONGUNADU ARTS AND SCIENCE COLLEGE

(Autonomous) Coimbatore – 641 029

### **Other State/ Country Students Evidences**

| Name of the Student | Reg. No. | Department | Degree |
|---------------------|----------|------------|--------|
| Jisna M.K           | 152PH022 | Physics    | PG     |



### OLD A LOW LEW DOWN

### KONGUNADU ARTS AND SCIENCE COLLEGE

(Autonomous) Coimbatore – 641 029

### **Other State/ Country Students Evidences**

| Name of the Student | Reg. No. | Department | Degree |
|---------------------|----------|------------|--------|
| Rohini RAJ          | 152PH023 | Physics    | PG     |



# enfol used 2000ill

### KONGUNADU ARTS AND SCIENCE COLLEGE

(Autonomous) Coimbatore – 641 029

### **Other State/ Country Students Evidences**

| Name of the Student | Reg. No. | Department | Degree |
|---------------------|----------|------------|--------|
| Sooryaraj K         | 152PH024 | Physics    | PG     |





### **Other State/ Country Students Evidences**

| Name of the Student | Reg. No. | Department | Degree |
|---------------------|----------|------------|-