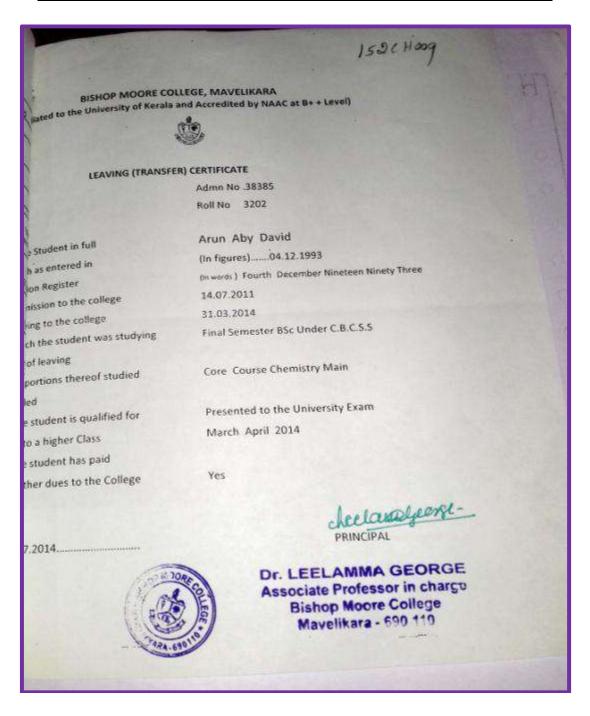

| SREE NARAYANA COLLEGE OF  TEACHER EDUCATION  (Affiliated to University of Calicut)  KOTTAPURAM, PALAKKAD DIST., KERALA Phone: 0466 - 2266565, 2266566. Fax: 0466 - 2266264  TRANSFER CERTIFICATE |
|--------------------------------------------------------------------------------------------------------------------------------------------------------------------------------------------------|
| Name of student Jyo THI C.                                                                                                                                                                       |
| Date of birth as entered in the Admission Register 25 - 05 - 1992                                                                                                                                |
| Twenty fifth May Nineteen Ninety two  Admission No. 1560  Date of admission 12:-10-2012                                                                                                          |
| Date of leaving 08 - 11 - 2013                                                                                                                                                                   |
| Class B. Ed Subject Natural Sc. Class No. 39                                                                                                                                                     |
| Whether qualified for promotion Course Completed                                                                                                                                                 |
| Whether all dues to the College have been paid /es                                                                                                                                               |
| Whether the student was enjoying Fee concession or Scholarship  \[ \lambda/\text{O} \]                                                                                                           |
| University Examination which the student has been presented B. Ed exmn-1/0v, 20/3                                                                                                                |
| Reg.No. SPAMT N.S. 008 Date of Examination Nov. 2013                                                                                                                                             |
| Date of Application for T.C. 20/11/2013                                                                                                                                                          |
| Date of Issue of the R.C. 20011 2013  Remarks:  Date 20/11 2013  Bree Narayana Calcina Cipacher Education Kottapurum 19. Stakked 87957  Palakkad 87957                                           |