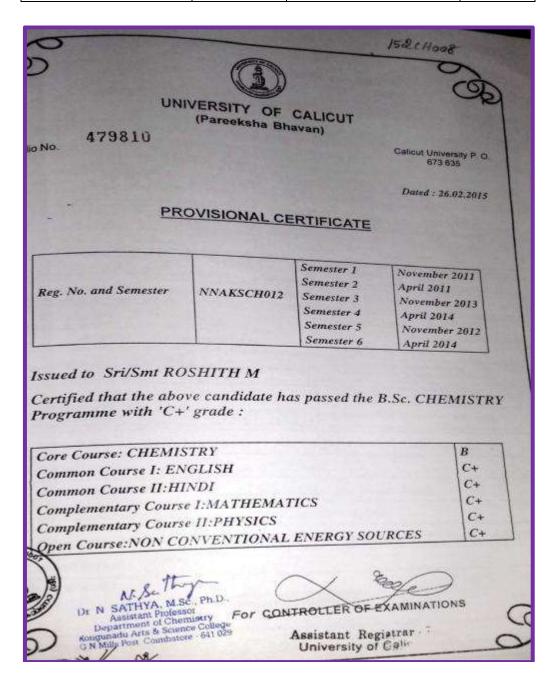

### **Other State/ Country Students Evidences**

| Name of the Student | Reg. No. | Department | Degree |
|---------------------|----------|------------|--------|
| Soumya M            | 152BO005 | Botany     | PG     |