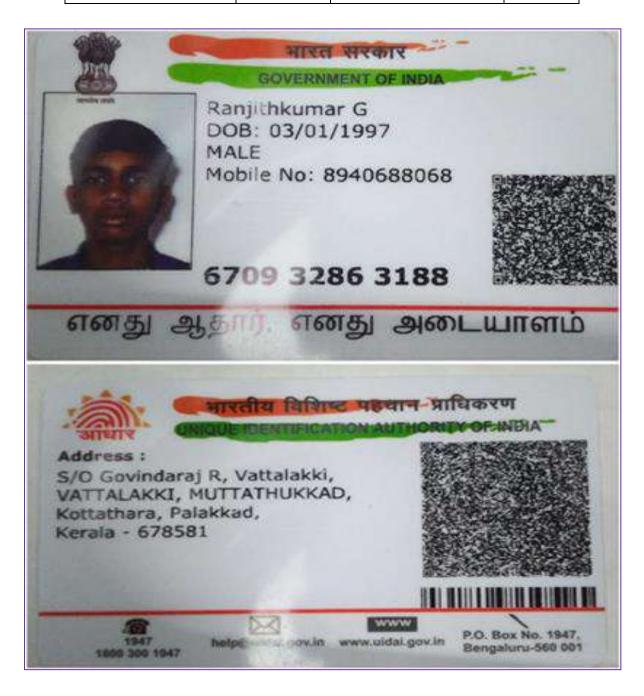

### **Other State/ Country Students Evidences**

| Name of the Student | Reg. No. | Department | Degree |
|---------------------|----------|------------|--------|
| Swathi E            | 152BO003 | Botany     | PG     |