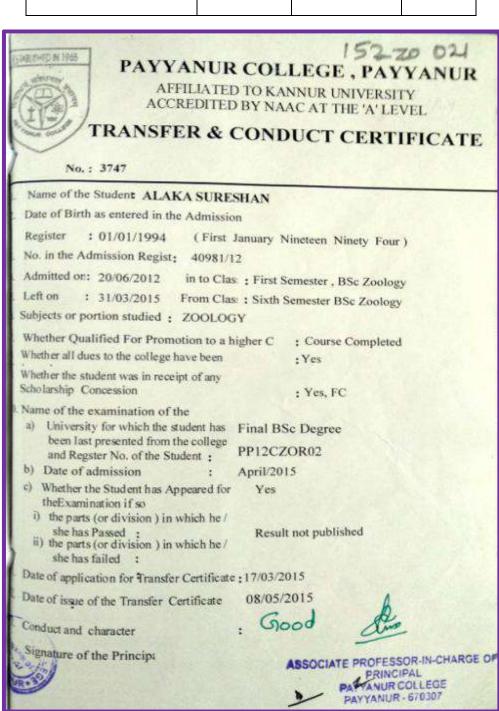

### **Other State/ Country Students Evidences**

| Name of the Student | Reg. No. | Department | Degree |
|---------------------|----------|------------|--------|
| Jyothi C            | 152BO001 | Botany     | PG     |