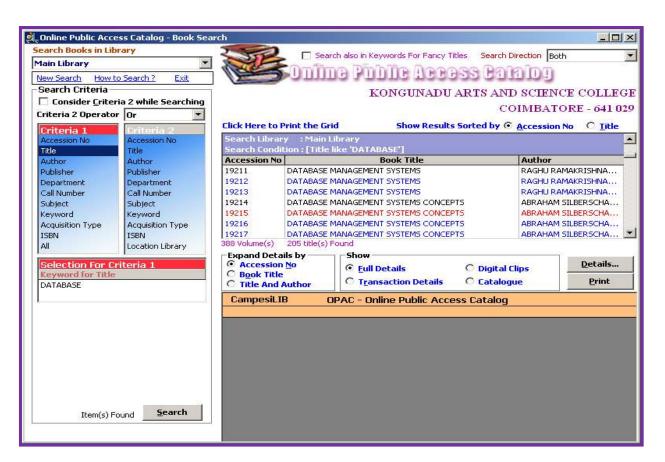

#### **Book Searching Screen**

| Add/Edit Books                                                            | Campes i lib                                  |
|---------------------------------------------------------------------------|-----------------------------------------------|
| Librery Man Library Tucaled at Man Library T                              | s and Science College<br>Coimbatore - 641 029 |
| Accession No. 11215 A Nov! Pietnaks None                                  |                                               |
| Basics Advanced. Controls 5 Links                                         |                                               |
| Book Title ATENT BODK OF WAXES IF OSCILLATIONS Accession No Title         |                                               |
| CallNuncer None 2                                                         |                                               |
| Author(s) ASHCK KGANIGULY<br>Series - SubTitle INone                      |                                               |
| Inden Editon 7 Editon 1 Content Pages 0 TestPages 0                       |                                               |
| Publisher S.CHAND & CO                                                    |                                               |
| Place NEWYORK () Department PHYSICS                                       |                                               |
| Year of Publishing 1994 Price 42 Language ENBLISH                         |                                               |
| Price Nania Rupeac Plucitate Details CHERAN BOOK HOUSE/CRDT B NO 595-2970 |                                               |
| Conversion Rate 1                                                         |                                               |
| Book Marks                                                                |                                               |
| Acossion No Accession No Tite Save Cancel X Deke                          |                                               |
| Notes                                                                     |                                               |
|                                                                           |                                               |
|                                                                           |                                               |
|                                                                           |                                               |