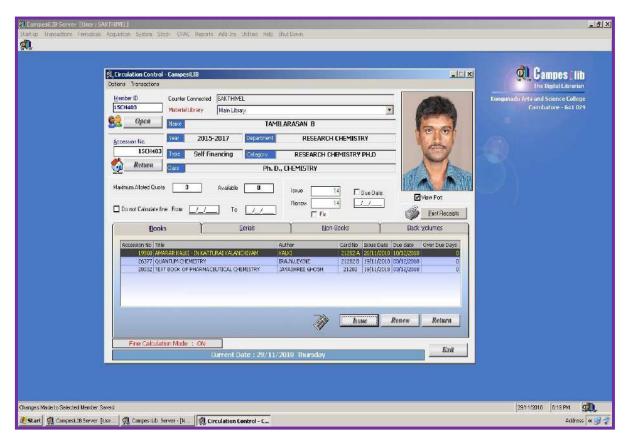

|                                                                                                                  |                  | Exit          |

#### **Student Transaction Screen**







#### **Book Searching Screen**

| Add/Edit Books                                                            | Campes i lib                                  |
|---------------------------------------------------------------------------|-----------------------------------------------|
| Librery Man Library Tucaled at Man Library T                              | s and Science College<br>Coimbatore - 641 029 |
| Accession No. 11215 A Nov! Pietnaks None                                  |                                               |
| Basics Advanced. Controls 5 Links                                         |                                               |
| Book Title ATENT BODK OF WAXES IF OSCILLATIONS Accession No Title         |                                               |
| Call